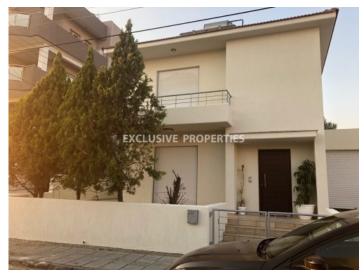

# House-Villa in Ayia Phyla LIM02562

Ayia Phyla, Limassol, Cyprus

Modern four bedroom house located in Ayia Phyla area, close to Sunfresh bakery. It consists of 2 floors: on the ground floor there is open plan kitchen connected with dining and living area, entrance hall and guest WC. On the first floor there are four bedrooms (master bedroom en-suite with shower & walk-in wardrobes), family bathroom and covered balcony. Outside there is garage, sitting area and garden. The house is unfurnished, equipped, with a/c units, solar panels for hot water, parquet floor, double glazed windows with electric shutters, water pressure system and alarm system.