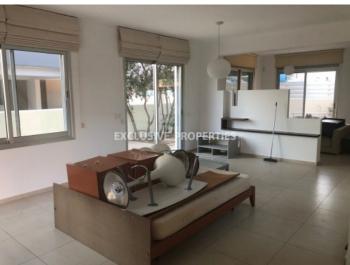

# House-Villa in Ayia Phyla LIM02562

Ayia Phyla, Limassol, Cyprus

Modern four bedroom house located in Ayia Phyla area, close to Sunfresh bakery. It consists of 2 floors: on the ground floor there is open plan kitchen connected with dining and living area, entrance hall and guest WC. On the first floor there are four bedrooms (master bedroom en-suite with shower & walk-in wardrobes), family bathroom and covered balcony. Outside there is garage, sitting area and garden. The house is unfurnished, equipped, with a/c units, solar panels for hot water, parquet floor, double glazed windows with electric shutters, water pressure system and alarm system.