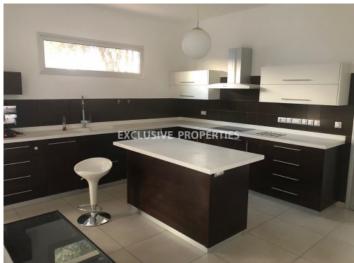

# House-Villa in Ayia Phyla LIM02562

Ayia Phyla, Limassol, Cyprus

Modern four bedroom house located in Ayia Phyla area, close to Sunfresh bakery. It consists of 2 floors: on the ground floor there is open plan kitchen connected with dining and living area, entrance hall and guest WC. On the first floor there are four bedrooms (master bedroom en-suite with shower & walk-in wardrobes), family bathroom and covered balcony. Outside there is garage, sitting area and garden. The house is unfurnished, equipped, with a/c units, solar panels for hot water, parquet floor, double glazed windows with electric shutters, water pressure system and alarm system.

#### **Interior**

```
Air Condition | Double Glazed Windows | Entrance Hall | Fully Fitted Kitchen | Guest Wc | Open Plan Kitchen |
Parquet Floor | Solar Panels For Hot Water | Shutters (electric) | Unfurnished | Water Pressure System
```