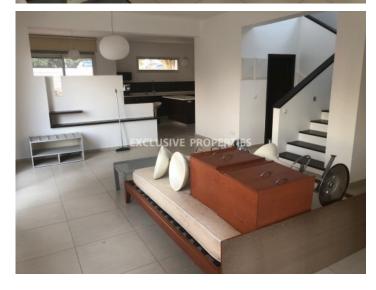

# House-Villa in Ayia Phyla LIM02562

Ayia Phyla, Limassol, Cyprus

Modern four bedroom house located in Ayia Phyla area, close to Sunfresh bakery. It consists of 2 floors: on the ground floor there is open plan kitchen connected with dining and living area, entrance hall and guest WC. On the first floor there are four bedrooms (master bedroom en-suite with shower & walk-in wardrobes), family bathroom and covered balcony. Outside there is garage, sitting area and garden. The house is unfurnished, equipped, with a/c units, solar panels for hot water, parquet floor, double glazed windows with electric shutters, water pressure system and alarm system.