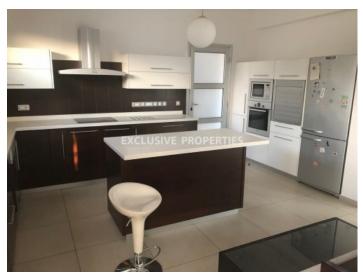

# House-Villa in Ayia Phyla LIM02562

Ayia Phyla, Limassol, Cyprus

Modern four bedroom house located in Ayia Phyla area, close to Sunfresh bakery. It consists of 2 floors: on the ground floor there is open plan kitchen connected with dining and living area, entrance hall and guest WC. On the first floor there are four bedrooms (master bedroom en-suite with shower & walk-in wardrobes), family bathroom and covered balcony. Outside there is garage, sitting area and garden. The house is unfurnished, equipped, with a/c units, solar panels for hot water, parquet floor, double glazed windows with electric shutters, water pressure system and alarm system.

#### **Interior**

```
Air Condition | Double Glazed Windows | Entrance Hall | Fully Fitted Kitchen | Guest Wc | Open Plan Kitchen |
Parquet Floor | Solar Panels For Hot Water | Shutters (electric) | Unfurnished | Water Pressure System
```