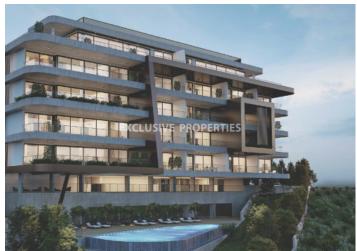

## Apartment in Ayia Phyla LIM04633

Limassol, Cyprus

One bedroom apartment located in Ayia Phyla, in a new gated complex close to all amenities and a short drive to the city centre. The covered area is 52 sq.m and covered 24.50 sq.m. The apartment consists of an open plan kitchen connecting the living and dining area, one bedroom, bathroom and a cosy veranda. The complex offers common swimming pool, playground and covered parking.

## **Apartment Details**

Bedrooms: 1 | Bathrooms: 1 | Covered Area (sq.m): 52 sq.m

Covered Parking | Garden

#### Exterior

Common Swimming Pool | Covered Parking | Garden