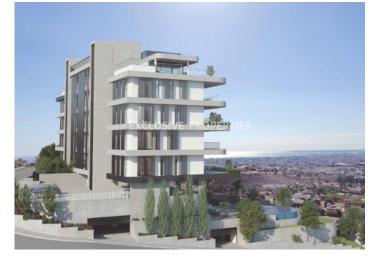

## Apartment in Ayia Phyla LIM04633

Limassol, Cyprus

One bedroom apartment located in Ayia Phyla, in a new gated complex close to all amenities and a short drive to the city centre. The covered area is 52 sq.m and covered 24.50 sq.m. The apartment consists of an open plan kitchen connecting the living and dining area, one bedroom, bathroom and a cosy veranda. The complex offers common swimming pool, playground and covered parking.

## **Apartment Details**

Bedrooms: 1 | Bathrooms: 1 | Covered Area (sq.m): 52 sq.m

Covered Parking | Garden