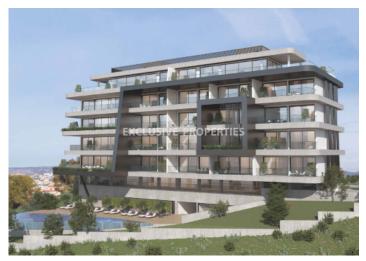

## Apartment in Ayia Phyla LIM04633

Limassol, Cyprus

One bedroom apartment located in Ayia Phyla, in a new gated complex close to all amenities and a short drive to the city centre. The covered area is 52 sq.m and covered 24.50 sq.m. The apartment consists of an open plan kitchen connecting the living and dining area, one bedroom, bathroom and a cosy veranda. The complex offers common swimming pool, playground and covered parking.

## **Apartment Details**

Bedrooms: 1 | Bathrooms: 1 | Covered Area (sq.m): 52 sq.m

Covered Parking | Garden

#### Exterior

Common Swimming Pool | Covered Parking | Garden