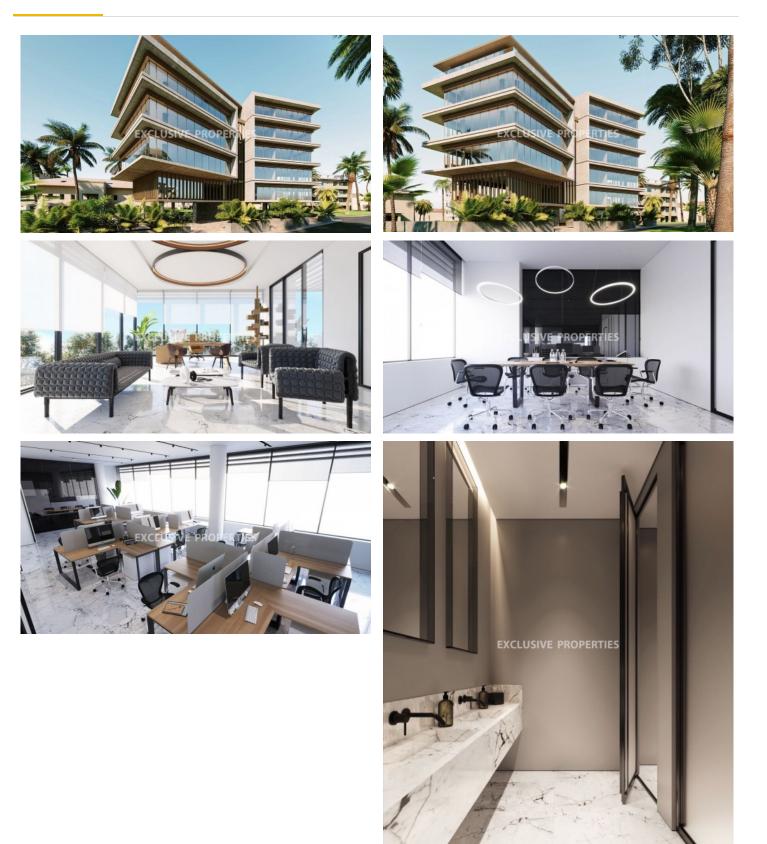

### Offices in Mesa Geitonia LIM04955

Mesa Geitonia, Limassol, Cyprus

New office building located in the center of Limassol, in Mesa Geitonia area, close to all amenities. The building consists of 5 floors, 14 offices, and 35 covered parking spaces. Each floor consists of 2-3 offices with a reception area, separate offices, a kitchen, two toilets, and covered verandas. The offices have raised floors, fully completed finishes, solar heating, provisions for VRV air-conditioning system, security and fireproof entrance door.

## **Office-Shop Details**

Energy Efficiency: Category N/A

Balcony | Covered Parking

#### Exterior

Covered Parking

#### Interior

 Air Condition Provision |
 Balcony |
 Central Heating Provision |
 Double Glazed Windows |
 Entrance Hall |
 Elevator |

 Fire Alarm |
 Guest Wc |
 Separate Kitchen |
 Study / Office |
 Solar Heating |
 Unfurnished |
 Water Pressure System