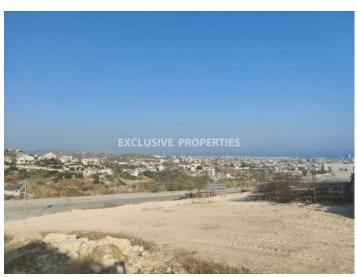

## Plots for sale in Agios Athanasios LIM02175

Agios Athanasios, Ayios Athanasios, Limassol, Cyprus

2 plots for sale in Panthea area of Agios Athanasios. There is beautiful view of the hills, mountains and some side sea view from different sports of the plot. Quite and nice neighborhood, close to all amenities.

Total Area of both plots 1,313 sq.m., with 40% building density and 25% coverage, planning zone Ka9.

Price includes both plots together. To purchase one of the plots - please - contact land department of our offices.

#### **Views**

City View | Mountain View | Road Access | Side Sea View | Valley View | Village View