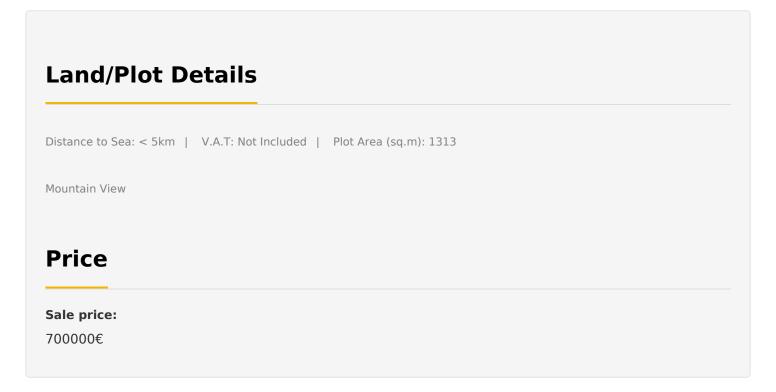

## Plots for sale in Agios Athanasios LIM02175

Agios Athanasios, Ayios Athanasios, Limassol, Cyprus

2 plots for sale in Panthea area of Agios Athanasios. There is beautiful view of the hills, mountains and some side sea view from different sports of the plot. Quite and nice neighborhood, close to all amenities.

Total Area of both plots 1,313 sq.m., with 40% building density and 25% coverage, planning zone Ka9.

Price includes both plots together. To purchase one of the plots - please - contact land department of our offices.

#### General

```
V.A.T: Not Included | Plot Area (sq.m): 1313 |

Distance to Sea: < 5km | Title Deeds: Yes | Coverage: 25%

| Building Density: 40% | Property Zone: Residential |

Electricity: Yes | Road Access: Yes | Purpose: Residential
```

#### **Views**

City View | Mountain View | Road Access | Side Sea View | Valley View | Village View