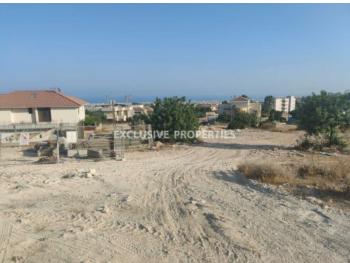

## Plots for sale in Agios Athanasios LIM02175

Agios Athanasios, Ayios Athanasios, Limassol, Cyprus

2 plots for sale in Panthea area of Agios Athanasios. There is beautiful view of the hills, mountains and some side sea view from different sports of the plot. Quite and nice neighborhood, close to all amenities.

Total Area of both plots 1,313 sq.m., with 40% building density and 25% coverage, planning zone Ka9.

Price includes both plots together. To purchase one of the plots - please - contact land department of our offices.

#### **Views**

City View | Mountain View | Road Access | Side Sea View | Valley View | Village View