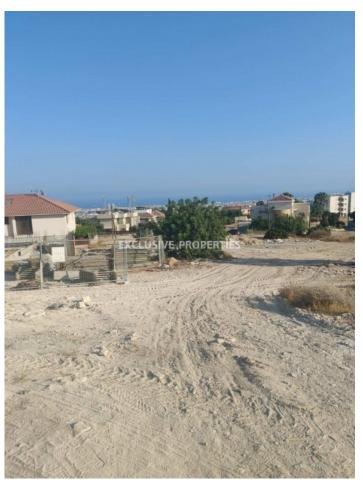

## Plots for sale in Agios Athanasios LIM02175

Agios Athanasios, Ayios Athanasios, Limassol, Cyprus

2 plots for sale in Panthea area of Agios Athanasios. There is beautiful view of the hills, mountains and some side sea view from different sports of the plot. Quite and nice neighborhood, close to all amenities.

Total Area of both plots 1,313 sq.m., with 40% building density and 25% coverage, planning zone Ka9.

Price includes both plots together. To purchase one of the plots - please - contact land department of our offices.

#### **Views**

City View | Mountain View | Road Access | Side Sea View | Valley View | Village View