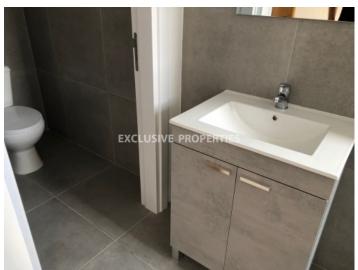

## Office-Shop in Limassol LIM03565

Lemesos, Limassol, Cyprus

Office space located close to Makariou Avenue, behind Costa Coffe. Total area is 125 sq. m and it consists of reception area, space for kitchen, 2 WC and 4 separate offices. The office is unfurnished, with air conditions, provision for the kitchen and double glazed windows.