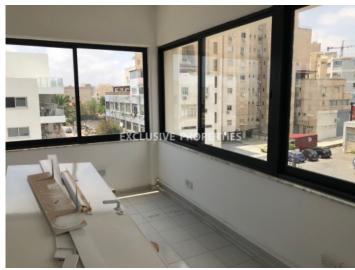

## Office-Shop in Limassol LIM03565

Lemesos, Limassol, Cyprus

Office space located close to Makariou Avenue, behind Costa Coffe. Total area is 125 sq. m and it consists of reception area, space for kitchen, 2 WC and 4 separate offices. The office is unfurnished, with air conditions, provision for the kitchen and double glazed windows.

## **Office-Shop Details**

Distance to Sea: < 5km | Covered Area (sq.m): 125 sq. m

Air Condition | Uncovered Parking

#### **Views**

City View | North Site Direction | Road Access | West Site Directions