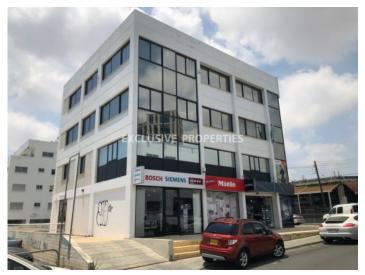

## Office-Shop in Limassol LIM03565

Lemesos, Limassol, Cyprus

Office space located close to Makariou Avenue, behind Costa Coffe. Total area is 125 sq. m and it consists of reception area, space for kitchen, 2 WC and 4 separate offices. The office is unfurnished, with air conditions, provision for the kitchen and double glazed windows.