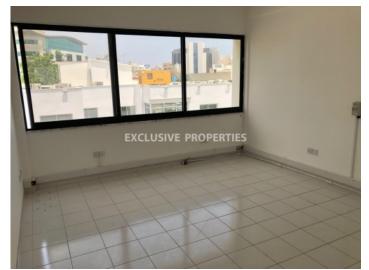

## Office-Shop in Limassol LIM03565

Lemesos, Limassol, Cyprus

Office space located close to Makariou Avenue, behind Costa Coffe. Total area is 125 sq. m and it consists of reception area, space for kitchen, 2 WC and 4 separate offices. The office is unfurnished, with air conditions, provision for the kitchen and double glazed windows.

#### Interior

Air Condition | Double Glazed Windows | Entrance Hall | Elevator | Study / Office | Unfurnished