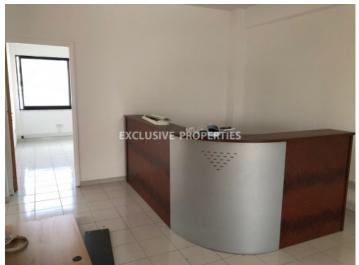

## Office-Shop in Limassol LIM03565

Lemesos, Limassol, Cyprus

Office space located close to Makariou Avenue, behind Costa Coffe. Total area is 125 sq. m and it consists of reception area, space for kitchen, 2 WC and 4 separate offices. The office is unfurnished, with air conditions, provision for the kitchen and double glazed windows.