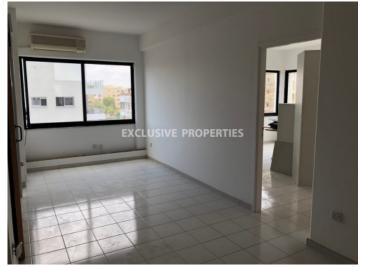

## Office-Shop in Limassol LIM03565

Lemesos, Limassol, Cyprus

Office space located close to Makariou Avenue, behind Costa Coffe. Total area is 125 sq. m and it consists of reception area, space for kitchen, 2 WC and 4 separate offices. The office is unfurnished, with air conditions, provision for the kitchen and double glazed windows.

#### Interior

Air Condition | Double Glazed Windows | Entrance Hall | Elevator | Study / Office | Unfurnished