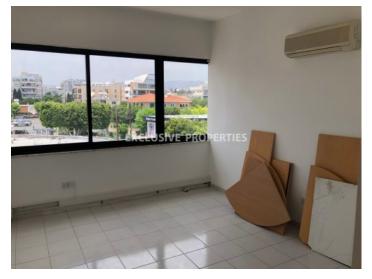

## Office-Shop in Limassol LIM03565

Lemesos, Limassol, Cyprus

Office space located close to Makariou Avenue, behind Costa Coffe. Total area is 125 sq. m and it consists of reception area, space for kitchen, 2 WC and 4 separate offices. The office is unfurnished, with air conditions, provision for the kitchen and double glazed windows.

#### Interior

Air Condition | Double Glazed Windows | Entrance Hall | Elevator | Study / Office | Unfurnished

#### **Views**

City View | North Site Direction | Road Access | West Site Directions