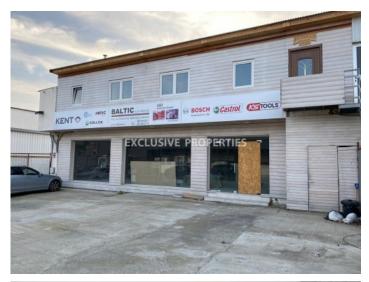

## Office-Shop in Linopetra LIM05070

Linopetra, Limassol, Cyprus

Renovated office-shop located in industrial area of Agios Athanasios, near Linopetra roundabout. The covered area is 60 sq. m and it consists of open-plan space and WC. The shop is fully renovated, with air condition unit and has uncovered parking for 12 cars.

## Office-Shop Details

Bathrooms: 1 | Covered Area (sq.m): 60 sq. m

Air Condition | Uncovered Parking