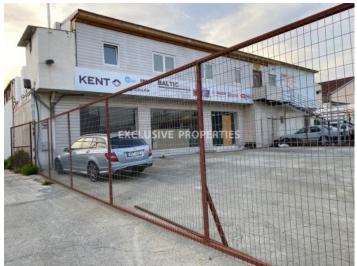

## Office-Shop in Linopetra LIM05070

Linopetra, Limassol, Cyprus

Renovated office-shop located in industrial area of Agios Athanasios, near Linopetra roundabout. The covered area is 60 sq. m and it consists of open-plan space and WC. The shop is fully renovated, with air condition unit and has uncovered parking for 12 cars.

## Office-Shop Details

Bathrooms: 1 | Covered Area (sq.m): 60 sq. m

Air Condition | Uncovered Parking