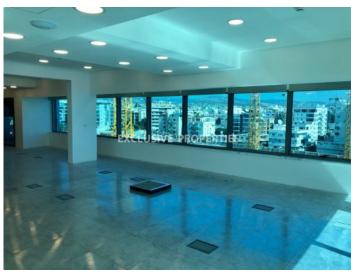

# Office in Enaerios (close to the beach) LIMO4706

Enaerios, Limassol, Cyprus

Fully renovated office space with panoramic sea view located in Enaerios area, opposite the beach and close to Makariou Avenue. The covered area is 200 sq. m. Office located on the top floor and consists of open-plan space, separate server room, 2 toilets and small kitchenette. It has raised floor, new central VRV air-conditioning system, double glazed windows with electic blinds, smart house system, security door, alarm system and 1 underground parking. Plus, there is a large car park next door owned by municipality.

# **Office-Shop Details**

Bathrooms: 2 | Distance to Sea: < 0.5km | Covered Area (sq.m): 200 sq. m

Server Room | Covered Parking | Uncovered Parking | First Line Sea View | Mountain View

#### General

```
Condition: Renovated | Delivery Status: | Bathrooms: 2 |
Floors: 5 | Covered Area (sq.m): 200 sq. m |
Distance to Sea: < 0.5km | Title Deeds: Yes
```