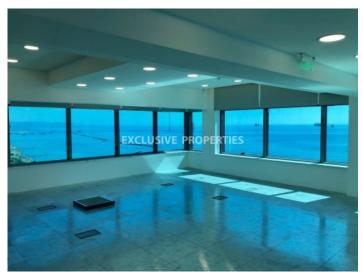

# Office in Enaerios (close to the beach) LIMO4706

Enaerios, Limassol, Cyprus

Fully renovated office space with panoramic sea view located in Enaerios area, opposite the beach and close to Makariou Avenue. The covered area is 200 sq. m. Office located on the top floor and consists of open-plan space, separate server room, 2 toilets and small kitchenette. It has raised floor, new central VRV air-conditioning system, double glazed windows with electic blinds, smart house system, security door, alarm system and 1 underground parking. Plus, there is a large car park next door owned by municipality.

# **Office-Shop Details**

Bathrooms: 2 | Distance to Sea: < 0.5km | Covered Area (sq.m): 200 sq. m

Server Room | Covered Parking | Uncovered Parking | First Line Sea View | Mountain View

#### **Views**

City View | First Line Sea View | Mountain View | Road Access | South Site Directions