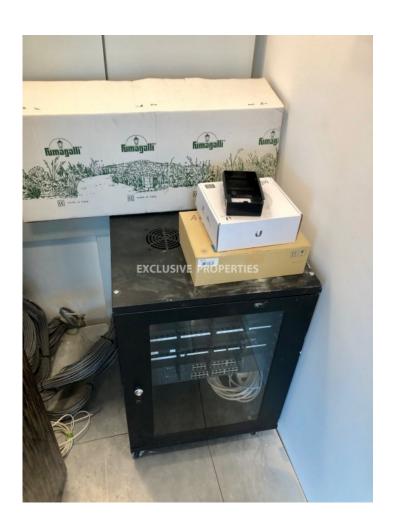

# Office in Enaerios (close to the beach) LIMO4706

Enaerios, Limassol, Cyprus

Fully renovated office space with panoramic sea view located in Enaerios area, opposite the beach and close to Makariou Avenue. The covered area is 200 sq. m. Office located on the top floor and consists of open-plan space, separate server room, 2 toilets and small kitchenette. It has raised floor, new central VRV air-conditioning system, double glazed windows with electic blinds, smart house system, security door, alarm system and 1 underground parking. Plus, there is a large car park next door owned by municipality.

#### **Interior**

```
Alarm System | Double Glazed Windows | Emergency Exit | Elevator | Security System | Separate Kitchen |
Server Room | Study / Office | Shutters (electric) | Unfurnished | VRV Air Condition System
```