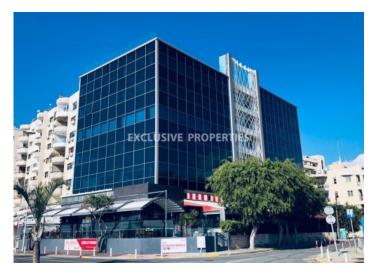

# Office in Enaerios (close to the beach) LIMO4706

Enaerios, Limassol, Cyprus

Fully renovated office space with panoramic sea view located in Enaerios area, opposite the beach and close to Makariou Avenue. The covered area is 200 sq. m. Office located on the top floor and consists of open-plan space, separate server room, 2 toilets and small kitchenette. It has raised floor, new central VRV air-conditioning system, double glazed windows with electic blinds, smart house system, security door, alarm system and 1 underground parking. Plus, there is a large car park next door owned by municipality.