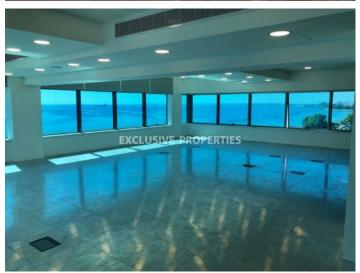

# Office in Enaerios (close to the beach) LIMO4706

Enaerios, Limassol, Cyprus

Fully renovated office space with panoramic sea view located in Enaerios area, opposite the beach and close to Makariou Avenue. The covered area is 200 sq. m. Office located on the top floor and consists of open-plan space, separate server room, 2 toilets and small kitchenette. It has raised floor, new central VRV air-conditioning system, double glazed windows with electic blinds, smart house system, security door, alarm system and 1 underground parking. Plus, there is a large car park next door owned by municipality.

# **Office-Shop Details**

Bathrooms: 2 | Distance to Sea: < 0.5km | Covered Area (sq.m): 200 sq. m

Server Room | Covered Parking | Uncovered Parking | First Line Sea View | Mountain View

#### **Views**

City View | First Line Sea View | Mountain View | Road Access | South Site Directions