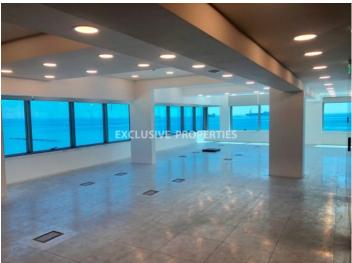

# Office in Enaerios (close to the beach) LIMO4706

Enaerios, Limassol, Cyprus

Fully renovated office space with panoramic sea view located in Enaerios area, opposite the beach and close to Makariou Avenue. The covered area is 200 sq. m. Office located on the top floor and consists of open-plan space, separate server room, 2 toilets and small kitchenette. It has raised floor, new central VRV air-conditioning system, double glazed windows with electic blinds, smart house system, security door, alarm system and 1 underground parking. Plus, there is a large car park next door owned by municipality.

# **Office-Shop Details**

Bathrooms: 2 | Distance to Sea: < 0.5km | Covered Area (sq.m): 200 sq. m

Server Room | Covered Parking | Uncovered Parking | First Line Sea View | Mountain View

#### **Views**

City View | First Line Sea View | Mountain View | Road Access | South Site Directions