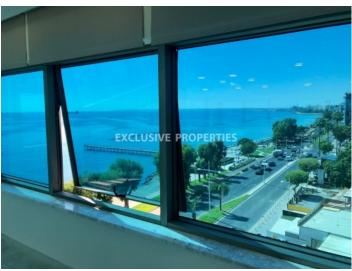

# Office in Enaerios (close to the beach) LIMO4706

Enaerios, Limassol, Cyprus

Fully renovated office space with panoramic sea view located in Enaerios area, opposite the beach and close to Makariou Avenue. The covered area is 200 sq. m. Office located on the top floor and consists of open-plan space, separate server room, 2 toilets and small kitchenette. It has raised floor, new central VRV air-conditioning system, double glazed windows with electic blinds, smart house system, security door, alarm system and 1 underground parking. Plus, there is a large car park next door owned by municipality.

#### **Views**

City View | First Line Sea View | Mountain View | Road Access | South Site Directions