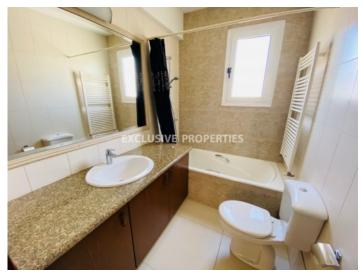

## **Apartment Details**

```
Bedrooms: 3 | Bathrooms: 2 | Covered Area (sq.m): 125 sq. m | Covered Veranda (sq.m): 21 sq. m |

Uncovered Veranda (sq.m): 8 sq. m | Total area (sq.m): 154 sq. m | V.A.T: Not Applied |