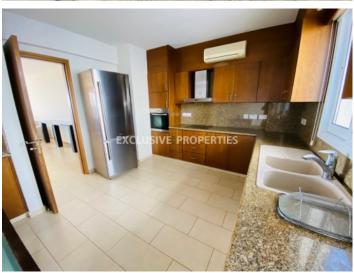

## **Apartment in Panthea** LIM05643

Panthea, Limassol, Cyprus

Spacious three bedroom penthouse with panoramic sea and city views located on the hill in a quiet Pantea area. The internal area 125 sq. m + 21 sq. m covered veranda. It consists of separate kitchen, big living room with nice views, three bedrooms, family bathroom, shower and 2 covered verandas. Apartment is semi-furnished and equipped, with air conditions, central heating, parquet floor in bedrooms, double glazed windows with shutters, solar panels for hot water and water pressure system. Also there is covered parking and big storage room.

#### **Interior**

```
Air Condition | Balcony | Built in Cabinets | Central Heating | Double Glazed Windows | Emergency Exit | Elevator | Fully Fitted Kitchen | Guest Wc with Shower | Separate Kitchen | Storage Room | Solar Panels For Hot Water | Shutters (electric) | Semi Furnished | Wood Floors | Water Pressure System
```