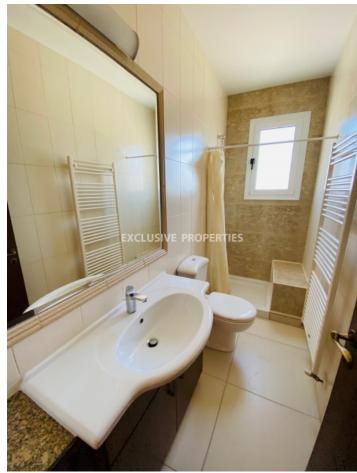

## **Apartment Details**

```
Bedrooms: 3 | Bathrooms: 2 | Covered Area (sq.m): 125 sq. m | Covered Veranda (sq.m): 21 sq. m |

Uncovered Veranda (sq.m): 8 sq. m | Total area (sq.m): 154 sq. m | V.A.T: Not Applied |