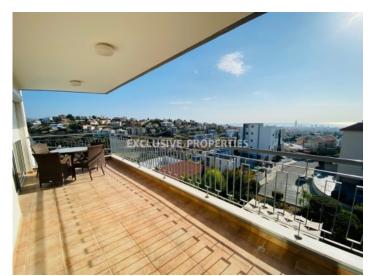

## **Apartment in Panthea** LIM05643

Panthea, Limassol, Cyprus

Spacious three bedroom penthouse with panoramic sea and city views located on the hill in a quiet Pantea area. The internal area 125 sq. m + 21 sq. m covered veranda. It consists of separate kitchen, big living room with nice views, three bedrooms, family bathroom, shower and 2 covered verandas. Apartment is semi-furnished and equipped, with air conditions, central heating, parquet floor in bedrooms, double glazed windows with shutters, solar panels for hot water and water pressure system. Also there is covered parking and big storage room.

Common Expenses: Included

Air Condition | Balcony | Built in Cabinets | Fully Fitted Kitchen | Covered Parking | Sea View
```

#### **Views**

```
City View | East Site Direction | Road Access | Sea View | South Site Directions | Panoramic view
```