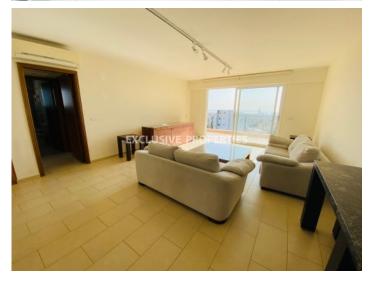

## **Apartment in Panthea** LIM05643

Panthea, Limassol, Cyprus

Spacious three bedroom penthouse with panoramic sea and city views located on the hill in a quiet Pantea area. The internal area 125 sq. m + 21 sq. m covered veranda. It consists of separate kitchen, big living room with nice views, three bedrooms, family bathroom, shower and 2 covered verandas. Apartment is semi-furnished and equipped, with air conditions, central heating, parquet floor in bedrooms, double glazed windows with shutters, solar panels for hot water and water pressure system. Also there is covered parking and big storage room.

Common Expenses: Included

Air Condition | Balcony | Built in Cabinets | Fully Fitted Kitchen | Covered Parking | Sea View
```

#### **Views**

```
City View | East Site Direction | Road Access | Sea View | South Site Directions | Panoramic view
```