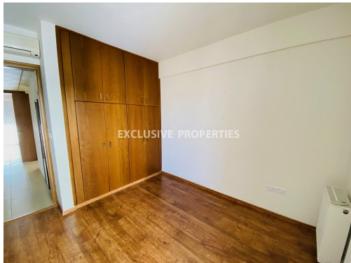

## **Apartment in Panthea** LIM05643

Panthea, Limassol, Cyprus

Spacious three bedroom penthouse with panoramic sea and city views located on the hill in a quiet Pantea area. The internal area 125 sq. m + 21 sq. m covered veranda. It consists of separate kitchen, big living room with nice views, three bedrooms, family bathroom, shower and 2 covered verandas. Apartment is semi-furnished and equipped, with air conditions, central heating, parquet floor in bedrooms, double glazed windows with shutters, solar panels for hot water and water pressure system. Also there is covered parking and big storage room.

#### **Interior**

```
Air Condition | Balcony | Built in Cabinets | Central Heating | Double Glazed Windows | Emergency Exit | Elevator | Fully Fitted Kitchen | Guest Wc with Shower | Separate Kitchen | Storage Room | Solar Panels For Hot Water | Shutters (electric) | Semi Furnished | Wood Floors | Water Pressure System
```