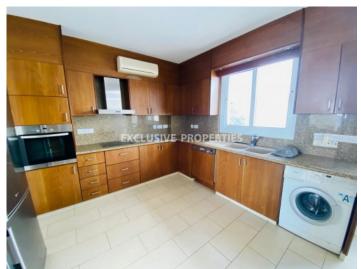

## **Apartment in Panthea** LIM05643

Panthea, Limassol, Cyprus

Spacious three bedroom penthouse with panoramic sea and city views located on the hill in a quiet Pantea area. The internal area 125 sq. m + 21 sq. m covered veranda. It consists of separate kitchen, big living room with nice views, three bedrooms, family bathroom, shower and 2 covered verandas. Apartment is semi-furnished and equipped, with air conditions, central heating, parquet floor in bedrooms, double glazed windows with shutters, solar panels for hot water and water pressure system. Also there is covered parking and big storage room.

#### **Interior**

```
Air Condition | Balcony | Built in Cabinets | Central Heating | Double Glazed Windows | Emergency Exit | Elevator | Fully Fitted Kitchen | Guest Wc with Shower | Separate Kitchen | Storage Room | Solar Panels For Hot Water | Shutters (electric) | Semi Furnished | Wood Floors | Water Pressure System
```