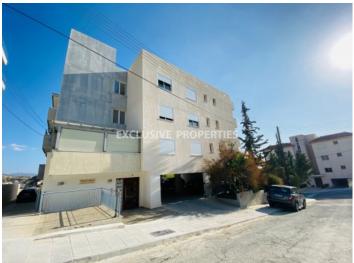

## **Apartment in Panthea** LIM05643

Panthea, Limassol, Cyprus

Spacious three bedroom penthouse with panoramic sea and city views located on the hill in a quiet Pantea area. The internal area 125 sq. m + 21 sq. m covered veranda. It consists of separate kitchen, big living room with nice views, three bedrooms, family bathroom, shower and 2 covered verandas. Apartment is semi-furnished and equipped, with air conditions, central heating, parquet floor in bedrooms, double glazed windows with shutters, solar panels for hot water and water pressure system. Also there is covered parking and big storage room.

#### **Exterior**

Covered Parking