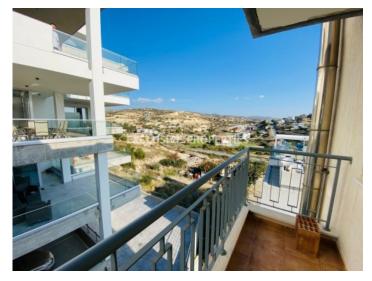

## **Apartment in Panthea** LIM05643

Panthea, Limassol, Cyprus

Spacious three bedroom penthouse with panoramic sea and city views located on the hill in a quiet Pantea area. The internal area 125 sq. m + 21 sq. m covered veranda. It consists of separate kitchen, big living room with nice views, three bedrooms, family bathroom, shower and 2 covered verandas. Apartment is semi-furnished and equipped, with air conditions, central heating, parquet floor in bedrooms, double glazed windows with shutters, solar panels for hot water and water pressure system. Also there is covered parking and big storage room.

Common Expenses: Included

Air Condition | Balcony | Built in Cabinets | Fully Fitted Kitchen | Covered Parking | Sea View
```

#### **Views**

```
City View | East Site Direction | Road Access | Sea View | South Site Directions | Panoramic view
```