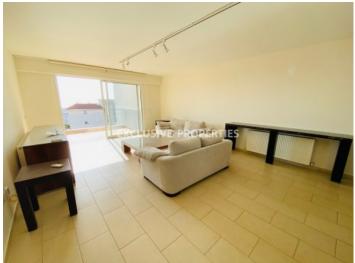

## **Apartment in Panthea** LIM05643

Panthea, Limassol, Cyprus

Spacious three bedroom penthouse with panoramic sea and city views located on the hill in a quiet Pantea area. The internal area 125 sq. m + 21 sq. m covered veranda. It consists of separate kitchen, big living room with nice views, three bedrooms, family bathroom, shower and 2 covered verandas. Apartment is semi-furnished and equipped, with air conditions, central heating, parquet floor in bedrooms, double glazed windows with shutters, solar panels for hot water and water pressure system. Also there is covered parking and big storage room.

Common Expenses: Included

Air Condition | Balcony | Built in Cabinets | Fully Fitted Kitchen | Covered Parking | Sea View
```