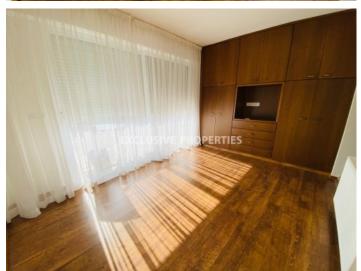

## **Apartment in Panthea** LIM05643

Panthea, Limassol, Cyprus

Spacious three bedroom penthouse with panoramic sea and city views located on the hill in a quiet Pantea area. The internal area 125 sq. m + 21 sq. m covered veranda. It consists of separate kitchen, big living room with nice views, three bedrooms, family bathroom, shower and 2 covered verandas. Apartment is semi-furnished and equipped, with air conditions, central heating, parquet floor in bedrooms, double glazed windows with shutters, solar panels for hot water and water pressure system. Also there is covered parking and big storage room.

#### **Interior**

```
Air Condition | Balcony | Built in Cabinets | Central Heating | Double Glazed Windows | Emergency Exit | Elevator | Fully Fitted Kitchen | Guest Wc with Shower | Separate Kitchen | Storage Room | Solar Panels For Hot Water | Shutters (electric) | Semi Furnished | Wood Floors | Water Pressure System
```

#### **Views**

```
City View | East Site Direction | Road Access | Sea View | South Site Directions | Panoramic view
```