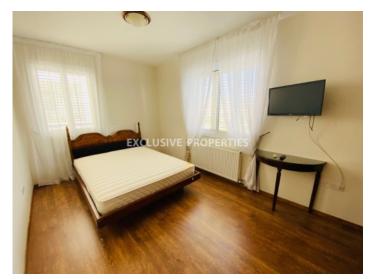

## **Apartment in Panthea** LIM05643

Panthea, Limassol, Cyprus

Spacious three bedroom penthouse with panoramic sea and city views located on the hill in a quiet Pantea area. The internal area 125 sq. m + 21 sq. m covered veranda. It consists of separate kitchen, big living room with nice views, three bedrooms, family bathroom, shower and 2 covered verandas. Apartment is semi-furnished and equipped, with air conditions, central heating, parquet floor in bedrooms, double glazed windows with shutters, solar panels for hot water and water pressure system. Also there is covered parking and big storage room.

#### **Interior**

```
Air Condition | Balcony | Built in Cabinets | Central Heating | Double Glazed Windows | Emergency Exit | Elevator | Fully Fitted Kitchen | Guest Wc with Shower | Separate Kitchen | Storage Room | Solar Panels For Hot Water | Shutters (electric) | Semi Furnished | Wood Floors | Water Pressure System
```