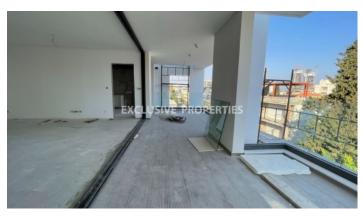

### Apartment in Limassol LIM05952

Ayios Nektarios, Limassol, Cyprus

This 3+1 bedrooms whole floor apartment in Limassol is now available for sale. A high-standard residential building on the street Alasia, next to Riga Feraiou Street in Limassol. The project is located in the most central area of Limassol and at the same time in a very quiet neighborhood of the city. Short distance walk to all the services' area (supermarkets, restaurants, schools, etc.), the historic and cultural center of Limassol, the beach, and the pier. The motorway linking Limassol to the other cities of the island and the villages in Troodos' Mountains is just five minutes away. The apartment is situated on the 3rd floor and consists of 3 bedrooms with an en-suite in the master bedroom, guest w/c and 1 family bathroom, a separate kitchen, and the living room with a dining area.

# **Apartment Details**

Bedrooms: 3 | Bathrooms: 3 | Covered Area (sq.m): 180 sq.m | Covered Veranda (sq.m): 35 sq.m |

Total area (sq.m): 180 sq.m | V.A.T: Not Included | Energy Efficiency: Category A+

Covered Parking | Air Condition | Balcony

#### **Interior**

```
Air Condition | Balcony | Guest Wc | Separate Kitchen | Storage Room | Solar Panels For Hot Water |
Under Floor Heating (water) | VRV Air Condition System | Water Pressure System
```