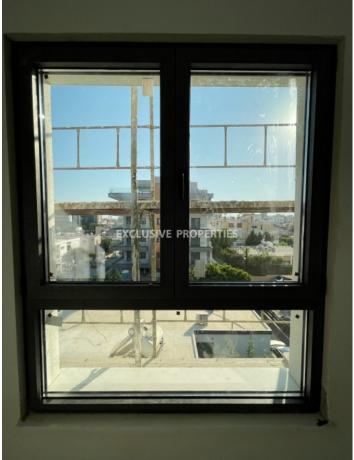

sq.m |

Total area (sq.m): 180 sq.m | V.A.T: Not Included | Energy Efficiency: Category A+

Covered Parking | Air Condition | Balcony

### **Price**

Sale price:

620000€

### **Attributes**

#### General

```
V.A.T: Not Included | Delivery Status: Under Construction |

Bedrooms: 3 | Bathrooms: 3 | En-Suite Bathrooms: 1 |

Floors: 1 | Total area (sq.m): 180 sq.m |

Covered Area (sq.m): 180 sq.m |

Covered Veranda (sq.m): 35 sq.m | Year Build: 2021 |

Energy Efficiency: Category A+
```

### **Features**

#### **Exterior**

Covered Parking

#### **Interior**

```
Air Condition | Balcony | Guest Wc | Separate Kitchen | Storage Room | Solar Panels For Hot Water |
Under Floor Heating (water) | VRV Air Condition System | Water Pressure System
```

#### **Views**

City View

# Images