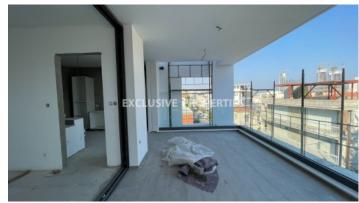

### Apartment in Limassol LIM05952

Ayios Nektarios, Limassol, Cyprus

This 3+1 bedrooms whole floor apartment in Limassol is now available for sale. A high-standard residential building on the street Alasia, next to Riga Feraiou Street in Limassol. The project is located in the most central area of Limassol and at the same time in a very quiet neighborhood of the city. Short distance walk to all the services' area (supermarkets, restaurants, schools, etc.), the historic and cultural center of Limassol, the beach, and the pier. The motorway linking Limassol to the other cities of the island and the villages in Troodos' Mountains is just five minutes away. The apartment is situated on the 3rd floor and consists of 3 bedrooms with an en-suite in the master bedroom, guest w/c and 1 family bathroom, a separate kitchen, and the living room with a dining area.

# **Apartment Details**

Bedrooms: 3 | Bathrooms: 3 | Covered Area (sq.m): 180 sq.m | Covered Veranda (sq.m): 35 sq.m |

Total area (sq.m): 180 sq.m | V.A.T: Not Included | Energy Efficiency: Category A+

Covered Parking | Air Condition | Balcony

#### **Interior**

```
Air Condition | Balcony | Guest Wc | Separate Kitchen | Storage Room | Solar Panels For Hot Water |
Under Floor Heating (water) | VRV Air Condition System | Water Pressure System
```

#### **Views**

City View