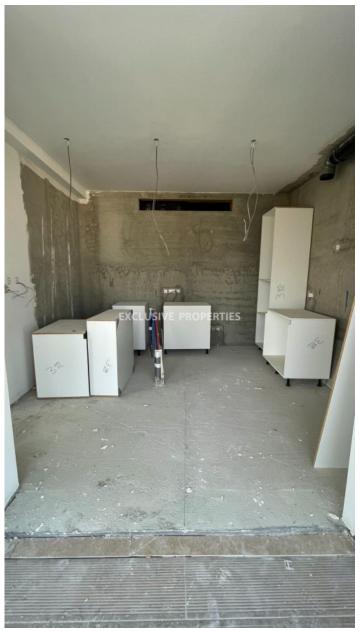

### Apartment in Limassol LIM05952

Ayios Nektarios, Limassol, Cyprus

This 3+1 bedrooms whole floor apartment in Limassol is now available for sale. A high-standard residential building on the street Alasia, next to Riga Feraiou Street in Limassol. The project is located in the most central area of Limassol and at the same time in a very quiet neighborhood of the city. Short distance walk to all the services' area (supermarkets, restaurants, schools, etc.), the historic and cultural center of Limassol, the beach, and the pier. The motorway linking Limassol to the other cities of the island and the villages in Troodos' Mountains is just five minutes away. The apartment is situated on the 3rd floor and consists of 3 bedrooms with an en-suite in the master bedroom, guest w/c and 1 family bathroom, a separate kitchen, and the living room with a dining area.

# **Apartment Details**

Bedrooms: 3 | Bathrooms: 3 | Covered Area (sq.m): 180 sq.m | Covered Veranda (sq.m): 35 sq.m |

Total area (sq.m): 180 sq.m | V.A.T: Not Included | Energy Efficiency: Category A+

Covered Parking | Air Condition | Balcony

#### **Interior**

```
Air Condition | Balcony | Guest Wc | Separate Kitchen | Storage Room | Solar Panels For Hot Water |
Under Floor Heating (water) | VRV Air Condition System | Water Pressure System
```