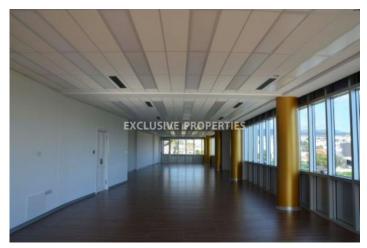

## Office in Linopetra LIM05798

Linopetra, Limassol, Cyprus

Office spaces located in new building in Linopetra area, with easy access to the highway and tourist area. The office is 230 sq. m each floor and consists of an open-plan space that can be divided into offices, kitchen and 2 WC. It has raised floors, CCTV, VRV air conditioning system, double glazed windows and covered underground parking.

#### General

```
V.A.T: Not Included | Condition: New |

Delivery Status: Completed | Covered Area (sq.m): 230 sq. m

| Distance to Sea: < 2km
```