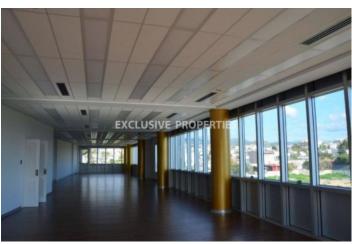

## Office in Linopetra LIM05798

Linopetra, Limassol, Cyprus

Office spaces located in new building in Linopetra area, with easy access to the highway and tourist area. The office is 230 sq. m each floor and consists of an open-plan space that can be divided into offices, kitchen and 2 WC. It has raised floors, CCTV, VRV air conditioning system, double glazed windows and covered underground parking.