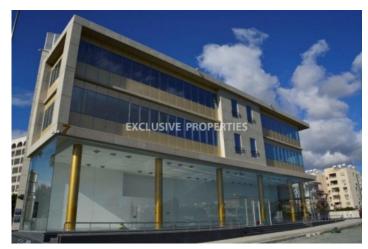

## Office in Linopetra LIM05798

Linopetra, Limassol, Cyprus

Office spaces located in new building in Linopetra area, with easy access to the highway and tourist area. The office is 230 sq. m each floor and consists of an open-plan space that can be divided into offices, kitchen and 2 WC. It has raised floors, CCTV, VRV air conditioning system, double glazed windows and covered underground parking.

## **Office-Shop Details**

Distance to Sea: < 2km | Covered Area (sq.m): 230 sq. m | V.A.T: Not Included

Under Ground Parking | Uncovered Parking