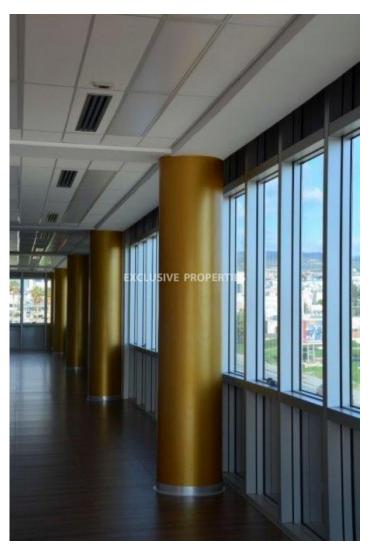

## Office in Linopetra LIM05798

Linopetra, Limassol, Cyprus

Office spaces located in new building in Linopetra area, with easy access to the highway and tourist area. The office is 230 sq. m each floor and consists of an open-plan space that can be divided into offices, kitchen and 2 WC. It has raised floors, CCTV, VRV air conditioning system, double glazed windows and covered underground parking.

#### General

```
V.A.T: Not Included | Condition: New |

Delivery Status: Completed | Covered Area (sq.m): 230 sq. m

| Distance to Sea: < 2km
```