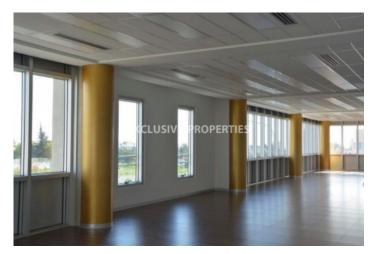

## Office in Linopetra LIM05798

Linopetra, Limassol, Cyprus

Office spaces located in new building in Linopetra area, with easy access to the highway and tourist area. The office is 230 sq. m each floor and consists of an open-plan space that can be divided into offices, kitchen and 2 WC. It has raised floors, CCTV, VRV air conditioning system, double glazed windows and covered underground parking.

#### **Interior**

```
Double Glazed Windows | Emergency Exit | Elevator | Guest Wc | Separate Kitchen | Study / Office | Unfurnished | VRV Air Condition System
```