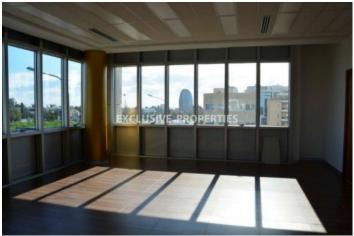

## Office in Linopetra LIM05798

Linopetra, Limassol, Cyprus

Office spaces located in new building in Linopetra area, with easy access to the highway and tourist area. The office is 230 sq. m each floor and consists of an open-plan space that can be divided into offices, kitchen and 2 WC. It has raised floors, CCTV, VRV air conditioning system, double glazed windows and covered underground parking.

#### **Views**

City View | East Site Direction | Road Access