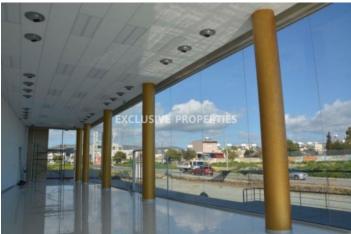

## Office in Linopetra LIM05798

Linopetra, Limassol, Cyprus

Office spaces located in new building in Linopetra area, with easy access to the highway and tourist area. The office is 230 sq. m each floor and consists of an open-plan space that can be divided into offices, kitchen and 2 WC. It has raised floors, CCTV, VRV air conditioning system, double glazed windows and covered underground parking.

#### **Interior**

```
Double Glazed Windows | Emergency Exit | Elevator | Guest Wc | Separate Kitchen | Study / Office | Unfurnished | VRV Air Condition System
```