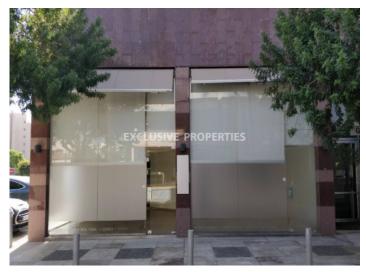

### Office-Shop on Makariou LIM05543

Makariou, Limassol, Cyprus

Office space / shop located in the prestigious business center on Makariou Avenue, close to all amenities such as coffee shops, restaurants, offices, etc. The total covered area is 150 sq.m (60 sq. m ground floor, 60 sq. m basement and 30 sq.m mezzanine). It has kitchen, open-plan space, WC. Also, there are 2 uncovered parking spaces. Furniture is not included in the price.