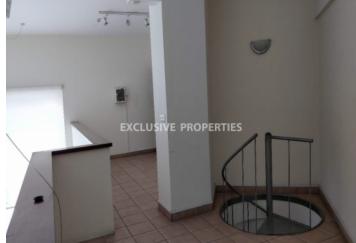

### Office-Shop on Makariou LIM05543

Makariou, Limassol, Cyprus

Office space / shop located in the prestigious business center on Makariou Avenue, close to all amenities such as coffee shops, restaurants, offices, etc. The total covered area is 150 sq.m (60 sq. m ground floor, 60 sq. m basement and 30 sq.m mezzanine). It has kitchen, open-plan space, WC. Also, there are 2 uncovered parking spaces. Furniture is not included in the price.

### **Attributes**

General

Covered Area (sq.m): 150 | Basement Area: 60 |

Energy Efficiency: Category C

#### Interior

Basement | Guest Wc | Separate Kitchen | Unfurnished