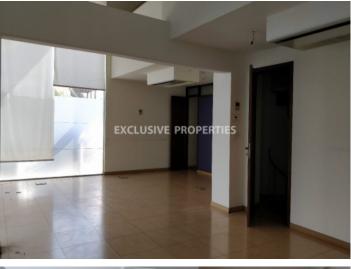

### Office-Shop on Makariou LIM05543

Makariou, Limassol, Cyprus

Office space / shop located in the prestigious business center on Makariou Avenue, close to all amenities such as coffee shops, restaurants, offices, etc. The total covered area is 150 sq.m (60 sq. m ground floor, 60 sq. m basement and 30 sq.m mezzanine). It has kitchen, open-plan space, WC. Also, there are 2 uncovered parking spaces. Furniture is not included in the price.

#### Interior

Basement | Guest Wc | Separate Kitchen | Unfurnished