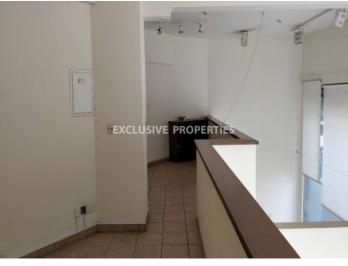

### Office-Shop on Makariou LIM05543

Makariou, Limassol, Cyprus

Office space / shop located in the prestigious business center on Makariou Avenue, close to all amenities such as coffee shops, restaurants, offices, etc. The total covered area is 150 sq.m (60 sq. m ground floor, 60 sq. m basement and 30 sq.m mezzanine). It has kitchen, open-plan space, WC. Also, there are 2 uncovered parking spaces. Furniture is not included in the price.

### **Attributes**

General

Covered Area (sq.m): 150 | Basement Area: 60 |

Energy Efficiency: Category C

#### Interior

Basement | Guest Wc | Separate Kitchen | Unfurnished