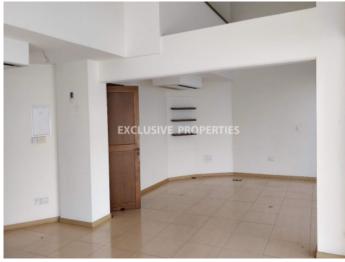

### Office-Shop on Makariou LIM05543

Makariou, Limassol, Cyprus

Office space / shop located in the prestigious business center on Makariou Avenue, close to all amenities such as coffee shops, restaurants, offices, etc. The total covered area is 150 sq.m (60 sq. m ground floor, 60 sq. m basement and 30 sq.m mezzanine). It has kitchen, open-plan space, WC. Also, there are 2 uncovered parking spaces. Furniture is not included in the price.

## **Office-Shop Details**

Covered Area (sq.m): 150 | Energy Efficiency: Category C

**Uncovered Parking** 

### **Attributes**

General

Covered Area (sq.m): 150 | Basement Area: 60 |

Energy Efficiency: Category C