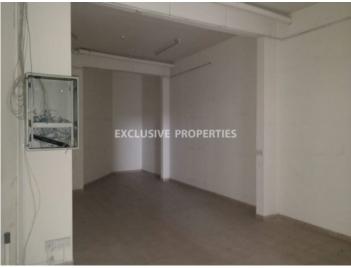

### Office-Shop on Makariou LIM05543

Makariou, Limassol, Cyprus

Office space / shop located in the prestigious business center on Makariou Avenue, close to all amenities such as coffee shops, restaurants, offices, etc. The total covered area is 150 sq.m (60 sq. m ground floor, 60 sq. m basement and 30 sq.m mezzanine). It has kitchen, open-plan space, WC. Also, there are 2 uncovered parking spaces. Furniture is not included in the price.

## **Office-Shop Details**

Covered Area (sq.m): 150 | Energy Efficiency: Category C

**Uncovered Parking** 

### **Attributes**

General

Covered Area (sq.m): 150 | Basement Area: 60 |

Energy Efficiency: Category C