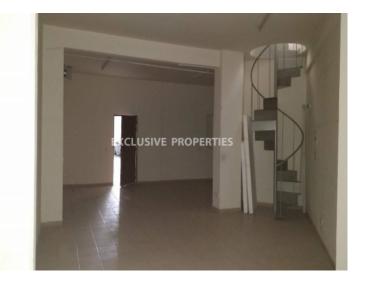

### Office-Shop on Makariou LIM05543

Makariou, Limassol, Cyprus

Office space / shop located in the prestigious business center on Makariou Avenue, close to all amenities such as coffee shops, restaurants, offices, etc. The total covered area is 150 sq.m (60 sq. m ground floor, 60 sq. m basement and 30 sq.m mezzanine). It has kitchen, open-plan space, WC. Also, there are 2 uncovered parking spaces. Furniture is not included in the price.

### **Attributes**

General

Covered Area (sq.m): 150 | Basement Area: 60 |

Energy Efficiency: Category C

#### Interior

Basement | Guest Wc | Separate Kitchen | Unfurnished