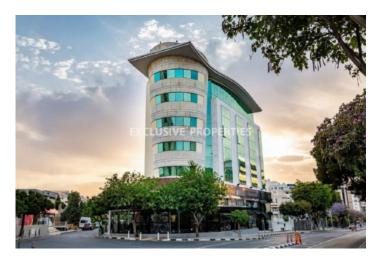

### Office-Shop on Makariou LIM05543

Makariou, Limassol, Cyprus

Office space / shop located in the prestigious business center on Makariou Avenue, close to all amenities such as coffee shops, restaurants, offices, etc. The total covered area is 150 sq.m (60 sq. m ground floor, 60 sq. m basement and 30 sq.m mezzanine). It has kitchen, open-plan space, WC. Also, there are 2 uncovered parking spaces. Furniture is not included in the price.