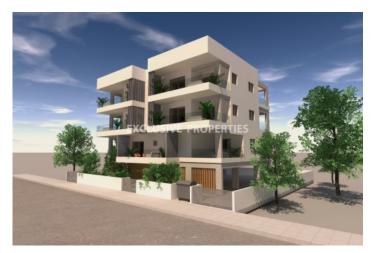

## Apartment in Polemidia LIM05896

Polemidia Kato, Limassol, Cyprus

Two bedroom apartment located in Polemidia area, next to Jumbo and the highway. The covered area is 76 sq.m and covered veranda 20 sq.m. The apartment consists of an open plan kitchen, living and dining areas, two bedrooms, a main bathroom, a guest WC and a cozy veranda with nice views. There will be storage rooms and covered parking as well as solar water heater. The project is currently under construction and the prices do not include VAT.

### **Apartment Details**

Bedrooms: 2 | Bathrooms: 1 | Covered Area (sq.m): 76 sq.m | Covered Veranda (sq.m): 20 sq.m |

Total area (sq.m): 76 sq.m | Energy Efficiency: Category A

Covered Parking | Gated Entrance | Balcony