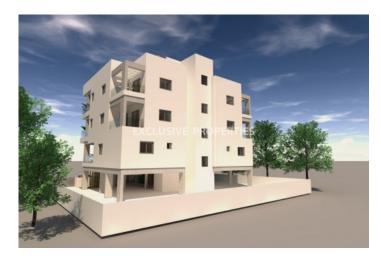

## Apartment in Polemidia LIM05896

Polemidia Kato, Limassol, Cyprus

Two bedroom apartment located in Polemidia area, next to Jumbo and the highway. The covered area is 76 sq.m and covered veranda 20 sq.m. The apartment consists of an open plan kitchen, living and dining areas, two bedrooms, a main bathroom, a guest WC and a cozy veranda with nice views. There will be storage rooms and covered parking as well as solar water heater. The project is currently under construction and the prices do not include VAT.

### **Apartment Details**

Bedrooms: 2 | Bathrooms: 1 | Covered Area (sq.m): 76 sq.m | Covered Veranda (sq.m): 20 sq.m |

Total area (sq.m): 76 sq.m | Energy Efficiency: Category A

Covered Parking | Gated Entrance | Balcony