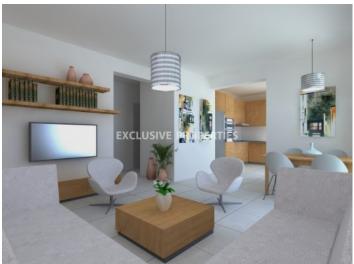

## Apartment in Polemidia LIM05896

Polemidia Kato, Limassol, Cyprus

Two bedroom apartment located in Polemidia area, next to Jumbo and the highway. The covered area is 76 sq.m and covered veranda 20 sq.m. The apartment consists of an open plan kitchen, living and dining areas, two bedrooms, a main bathroom, a guest WC and a cozy veranda with nice views. There will be storage rooms and covered parking as well as solar water heater. The project is currently under construction and the prices do not include VAT.

#### Interior

Balcony | Elevator | Guest Wc | Open Plan Kitchen | Solar Heating | Unfurnished