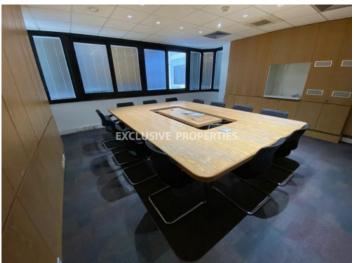

# Office in Omonoias LIM05996

Omonoias, Limassol, Cyprus

Office space with a port view located in a business center in Omonoias area, near the New Port of Limassol. The covered area 161 sq. m and it has a central air condition system, private lift access, WC, raised floor, walking-in strong room and double glazed windows. It is available unfurnished and with 2 covered parking. The building has a lobby area, common canteen/meeting room, garden and smoking area outside.

#### **Interior**

```
Cafeteria | Central Air-conditioning | Double Glazed Windows | Emergency Exit | Entrance Hall | Elevator |

Guest Wc | Internal Lift | Laminate Floor | Lobby | Study / Office | Shutters (manual) | Unfurnished
```