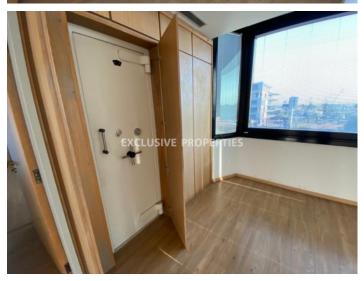

# Office in Omonoias LIM05996

Omonoias, Limassol, Cyprus

Office space with a port view located in a business center in Omonoias area, near the New Port of Limassol. The covered area 161 sq. m and it has a central air condition system, private lift access, WC, raised floor, walking-in strong room and double glazed windows. It is available unfurnished and with 2 covered parking. The building has a lobby area, common canteen/meeting room, garden and smoking area outside.