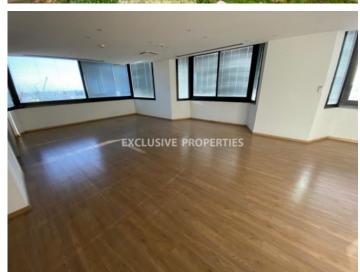

# Office in Omonoias LIM05996

Omonoias, Limassol, Cyprus

Office space with a port view located in a business center in Omonoias area, near the New Port of Limassol. The covered area 161 sq. m and it has a central air condition system, private lift access, WC, raised floor, walking-in strong room and double glazed windows. It is available unfurnished and with 2 covered parking. The building has a lobby area, common canteen/meeting room, garden and smoking area outside.

# **Office-Shop Details**

Bathrooms: 1 | Covered Area (sq.m): 161 sq. m | V.A.T: Not Included | Energy Efficiency: Category N/A

Covered Parking | Garden | Gated Entrance | Sea View | Central Air-conditioning | Shutters (manual)