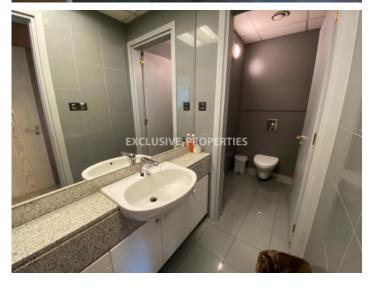

# **Office-Shop Details**

Bathrooms: 1 | Covered Area (sq.m): 161 sq. m | V.A.T: Not Included | Energy Efficiency: Category N/A

Covered Parking | Garden | Gated Entrance | Sea View | Central Air-conditioning | Shutters (manual)