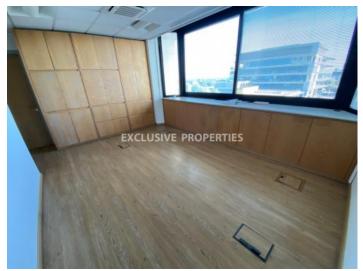

# Office in Omonoias LIM05996

Omonoias, Limassol, Cyprus

Office space with a port view located in a business center in Omonoias area, near the New Port of Limassol. The covered area 161 sq. m and it has a central air condition system, private lift access, WC, raised floor, walking-in strong room and double glazed windows. It is available unfurnished and with 2 covered parking. The building has a lobby area, common canteen/meeting room, garden and smoking area outside.