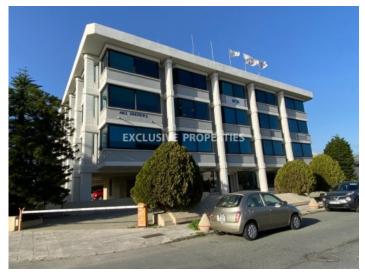

# Office in Omonoias LIM05996

Omonoias, Limassol, Cyprus

Office space with a port view located in a business center in Omonoias area, near the New Port of Limassol. The covered area 161 sq. m and it has a central air condition system, private lift access, WC, raised floor, walking-in strong room and double glazed windows. It is available unfurnished and with 2 covered parking. The building has a lobby area, common canteen/meeting room, garden and smoking area outside.

# **Office-Shop Details**

Bathrooms: 1 | Covered Area (sq.m): 161 sq. m | V.A.T: Not Included | Energy Efficiency: Category N/A

Covered Parking | Garden | Gated Entrance | Sea View | Central Air-conditioning | Shutters (manual)