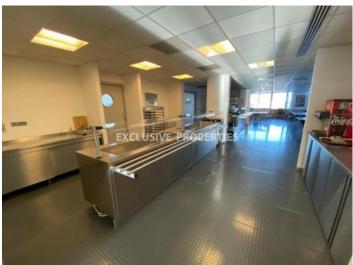

# Office in Omonoias LIM05996

Omonoias, Limassol, Cyprus

Office space with a port view located in a business center in Omonoias area, near the New Port of Limassol. The covered area 161 sq. m and it has a central air condition system, private lift access, WC, raised floor, walking-in strong room and double glazed windows. It is available unfurnished and with 2 covered parking. The building has a lobby area, common canteen/meeting room, garden and smoking area outside.

#### **Interior**

```
Cafeteria | Central Air-conditioning | Double Glazed Windows | Emergency Exit | Entrance Hall | Elevator |

Guest Wc | Internal Lift | Laminate Floor | Lobby | Study / Office | Shutters (manual) | Unfurnished
```