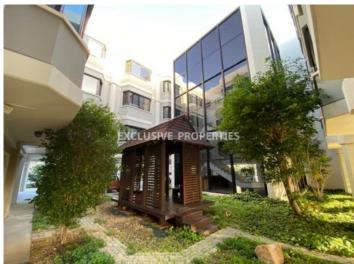

# Office in Omonoias LIM05996

Omonoias, Limassol, Cyprus

Office space with a port view located in a business center in Omonoias area, near the New Port of Limassol. The covered area 161 sq. m and it has a central air condition system, private lift access, WC, raised floor, walking-in strong room and double glazed windows. It is available unfurnished and with 2 covered parking. The building has a lobby area, common canteen/meeting room, garden and smoking area outside.

#### **Exterior**

```
Courtyard | Covered Parking | Garden | Gated Entrance
```