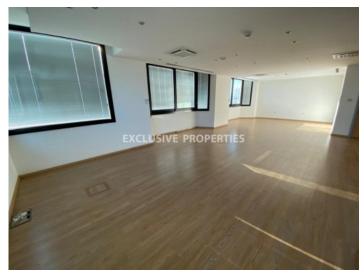

# Office in Omonoias LIM05996

Omonoias, Limassol, Cyprus

Office space with a port view located in a business center in Omonoias area, near the New Port of Limassol. The covered area 161 sq. m and it has a central air condition system, private lift access, WC, raised floor, walking-in strong room and double glazed windows. It is available unfurnished and with 2 covered parking. The building has a lobby area, common canteen/meeting room, garden and smoking area outside.

# **Office-Shop Details**

Bathrooms: 1 | Covered Area (sq.m): 161 sq. m | V.A.T: Not Included | Energy Efficiency: Category N/A

Covered Parking | Garden | Gated Entrance | Sea View | Central Air-conditioning | Shutters (manual)