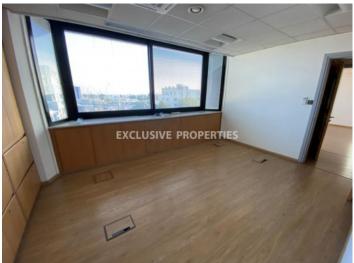

# Office in Omonoias LIM05996

Omonoias, Limassol, Cyprus

Office space with a port view located in a business center in Omonoias area, near the New Port of Limassol. The covered area 161 sq. m and it has a central air condition system, private lift access, WC, raised floor, walking-in strong room and double glazed windows. It is available unfurnished and with 2 covered parking. The building has a lobby area, common canteen/meeting room, garden and smoking area outside.

#### **Interior**

```
Cafeteria | Central Air-conditioning | Double Glazed Windows | Emergency Exit | Entrance Hall | Elevator |

Guest Wc | Internal Lift | Laminate Floor | Lobby | Study / Office | Shutters (manual) | Unfurnished
```

#### **Views**

```
City View | Road Access | Sea View | South Site Directions
```