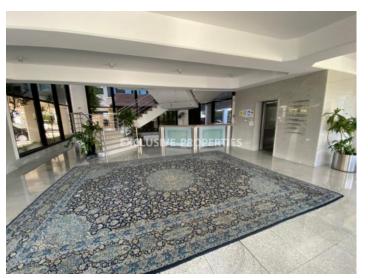

# Office in Omonoias LIM05996

Omonoias, Limassol, Cyprus

Office space with a port view located in a business center in Omonoias area, near the New Port of Limassol. The covered area 161 sq. m and it has a central air condition system, private lift access, WC, raised floor, walking-in strong room and double glazed windows. It is available unfurnished and with 2 covered parking. The building has a lobby area, common canteen/meeting room, garden and smoking area outside.

#### **Interior**

```
Cafeteria | Central Air-conditioning | Double Glazed Windows | Emergency Exit | Entrance Hall | Elevator |

Guest Wc | Internal Lift | Laminate Floor | Lobby | Study / Office | Shutters (manual) | Unfurnished
```