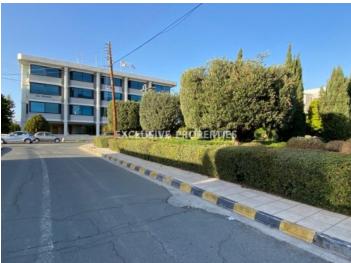

# Office in Omonoias LIM05996

Omonoias, Limassol, Cyprus

Office space with a port view located in a business center in Omonoias area, near the New Port of Limassol. The covered area 161 sq. m and it has a central air condition system, private lift access, WC, raised floor, walking-in strong room and double glazed windows. It is available unfurnished and with 2 covered parking. The building has a lobby area, common canteen/meeting room, garden and smoking area outside.

#### **Exterior**

```
Courtyard | Covered Parking | Garden | Gated Entrance
```