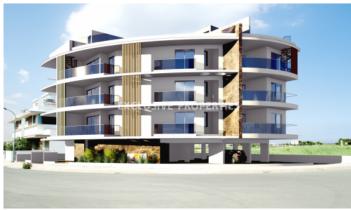

## **Apartment in Livadia LAR00091**

Dimos Livadion L/Kas, Larnaca, Cyprus

Beautiful two bedroom apartment in a new building located in Livadia area, within walking distance to the beach, university and all needed amenities. The covered area of the apartment is 80.60 sq.m and covered veranda 21.50. The apartment consists of an open plan kitchen connecting the living and dining areas, two bedrooms (the master bedroom has a private bathroom), main family bathroom and covered veranda with nice views. The building offers parking and storage rooms. The apartment will have double-glazed windows, a/c provisions, spotlights and hidden lighting and TV entrance system.

## **Apartment Details**

Bedrooms: 2 | Bathrooms: 2 | Distance to Sea: < 0.5km | Covered Area (sq.m): 80.60 sq.m |

Covered Veranda (sq.m): 21.50 sq.m | Total area (sq.m): 80.60 | Energy Efficiency: Category A

Covered Parking | Balcony | Sea View

#### **Views**

City View | Sea View