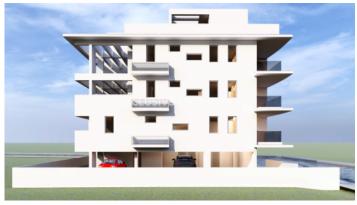

## **Apartment in Livadia LAR00091**

Dimos Livadion L/Kas, Larnaca, Cyprus

Beautiful two bedroom apartment in a new building located in Livadia area, within walking distance to the beach, university and all needed amenities. The covered area of the apartment is 80.60 sq.m and covered veranda 21.50. The apartment consists of an open plan kitchen connecting the living and dining areas, two bedrooms (the master bedroom has a private bathroom), main family bathroom and covered veranda with nice views. The building offers parking and storage rooms. The apartment will have double-glazed windows, a/c provisions, spotlights and hidden lighting and TV entrance system.

## **Apartment Details**

Bedrooms: 2 | Bathrooms: 2 | Distance to Sea: < 0.5km | Covered Area (sq.m): 80.60 sq.m |

Covered Veranda (sq.m): 21.50 sq.m | Total area (sq.m): 80.60 | Energy Efficiency: Category A

Covered Parking | Balcony | Sea View

#### **Views**

City View | Sea View