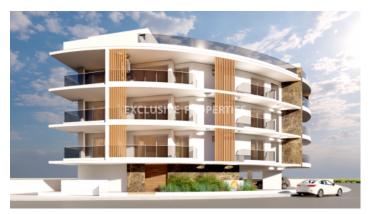

## **Apartment in Livadia LAR00091**

Dimos Livadion L/Kas, Larnaca, Cyprus

Beautiful two bedroom apartment in a new building located in Livadia area, within walking distance to the beach, university and all needed amenities. The covered area of the apartment is 80.60 sq.m and covered veranda 21.50. The apartment consists of an open plan kitchen connecting the living and dining areas, two bedrooms (the master bedroom has a private bathroom), main family bathroom and covered veranda with nice views. The building offers parking and storage rooms. The apartment will have double-glazed windows, a/c provisions, spotlights and hidden lighting and TV entrance system.

## **Apartment Details**

Bedrooms: 2 | Bathrooms: 2 | Distance to Sea: < 0.5km | Covered Area (sq.m): 80.60 sq.m |

Covered Veranda (sq.m): 21.50 sq.m | Total area (sq.m): 80.60 | Energy Efficiency: Category A

Covered Parking | Balcony | Sea View

#### **Views**

City View | Sea View