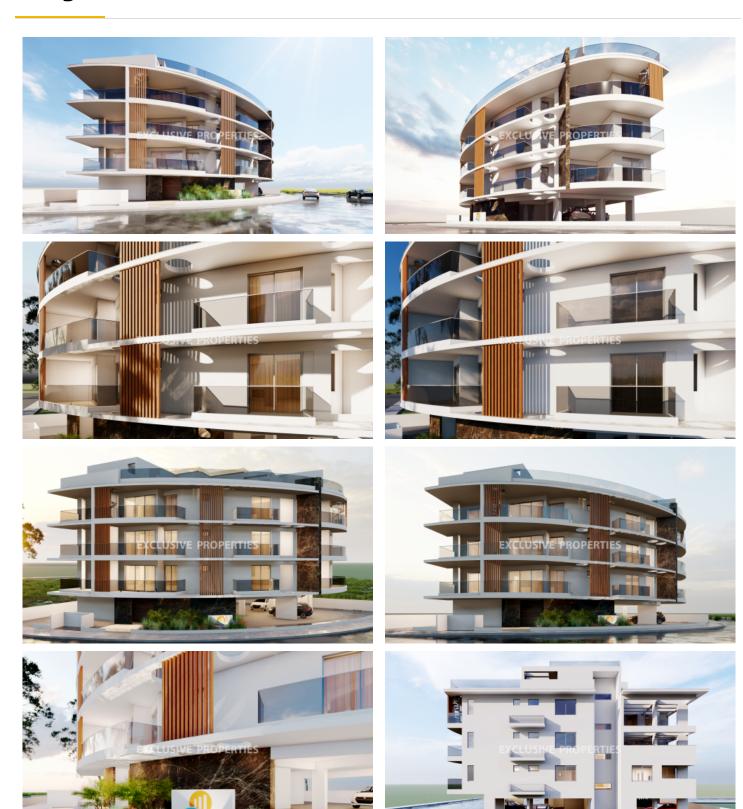

## **Apartment in Livadia LAR00091**

Dimos Livadion L/Kas, Larnaca, Cyprus

Beautiful two bedroom apartment in a new building located in Livadia area, within walking distance to the beach, university and all needed amenities. The covered area of the apartment is 80.60 sq.m and covered veranda 21.50. The apartment consists of an open plan kitchen connecting the living and dining areas, two bedrooms (the master bedroom has a private bathroom), main family bathroom and covered veranda with nice views. The building offers parking and storage rooms. The apartment will have double-glazed windows, a/c provisions, spotlights and hidden lighting and TV entrance system.

## **Apartment Details**

Bedrooms: 2 | Bathrooms: 2 | Distance to Sea: < 0.5km | Covered Area (sq.m): 80.60 sq.m |

Covered Veranda (sq.m): 21.50 sq.m | Total area (sq.m): 80.60 | Energy Efficiency: Category A

Covered Parking | Balcony | Sea View

#### **Views**

City View | Sea View