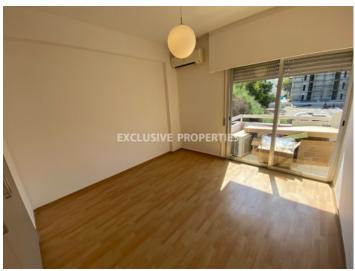

# Apartment in Germasogeia (close to the beach) LIM05982

Potamos Germasogias, Germasogeia, Limassol, Cyprus

Two-bedroom apartment after renovation located near Papas supermarket in Potamos Germasogeia, walking distance to the beach and amenities. The internal area 79 sq. m + 11 sq. m covered veranda. It consists of an open-plan kitchen connected with the living room, two bedrooms, family shower and covered veranda. Apartment is available with furniture and kitchen appliances, air condition, manual shutters, laminate floor in bedrooms, solar panels, water pressure system and covered parking.

#### **Interior**

```
Air Condition | Balcony | Elevator | Furnished | Fully Fitted Kitchen | Laminate Floor | Open Plan Kitchen |
Solar Panels For Hot Water | Shutters (manual) | Water Pressure System
```