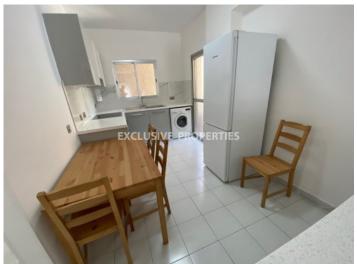

# Apartment in Germasogeia (close to the beach) LIM05982

Potamos Germasogias, Germasogeia, Limassol, Cyprus

Two-bedroom apartment after renovation located near Papas supermarket in Potamos Germasogeia, walking distance to the beach and amenities. The internal area 79 sq. m + 11 sq. m covered veranda. It consists of an open-plan kitchen connected with the living room, two bedrooms, family shower and covered veranda. Apartment is available with furniture and kitchen appliances, air condition, manual shutters, laminate floor in bedrooms, solar panels, water pressure system and covered parking.

#### **Interior**

```
Air Condition | Balcony | Elevator | Furnished | Fully Fitted Kitchen | Laminate Floor | Open Plan Kitchen |
Solar Panels For Hot Water | Shutters (manual) | Water Pressure System
```