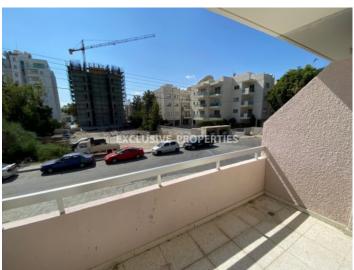

# Apartment in Germasogeia (close to the beach) LIM05982

Potamos Germasogias, Germasogeia, Limassol, Cyprus

Two-bedroom apartment after renovation located near Papas supermarket in Potamos Germasogeia, walking distance to the beach and amenities. The internal area 79 sq. m + 11 sq. m covered veranda. It consists of an open-plan kitchen connected with the living room, two bedrooms, family shower and covered veranda. Apartment is available with furniture and kitchen appliances, air condition, manual shutters, laminate floor in bedrooms, solar panels, water pressure system and covered parking.

#### **Views**

Road Access | South Site Directions