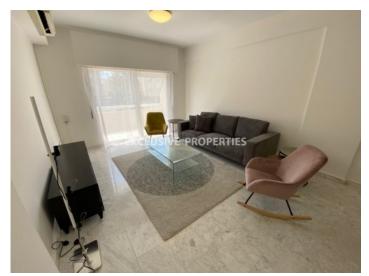

# Apartment in Germasogeia (close to the beach) LIM05982

Potamos Germasogias, Germasogeia, Limassol, Cyprus

Two-bedroom apartment after renovation located near Papas supermarket in Potamos Germasogeia, walking distance to the beach and amenities. The internal area 79 sq. m + 11 sq. m covered veranda. It consists of an open-plan kitchen connected with the living room, two bedrooms, family shower and covered veranda. Apartment is available with furniture and kitchen appliances, air condition, manual shutters, laminate floor in bedrooms, solar panels, water pressure system and covered parking.

#### **Interior**

```
Air Condition | Balcony | Elevator | Furnished | Fully Fitted Kitchen | Laminate Floor | Open Plan Kitchen |
Solar Panels For Hot Water | Shutters (manual) | Water Pressure System
```