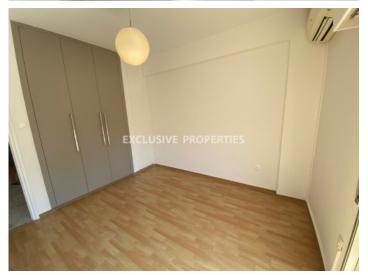

# Apartment in Germasogeia (close to the beach) LIM05982

Potamos Germasogias, Germasogeia, Limassol, Cyprus

Two-bedroom apartment after renovation located near Papas supermarket in Potamos Germasogeia, walking distance to the beach and amenities. The internal area 79 sq. m + 11 sq. m covered veranda. It consists of an open-plan kitchen connected with the living room, two bedrooms, family shower and covered veranda. Apartment is available with furniture and kitchen appliances, air condition, manual shutters, laminate floor in bedrooms, solar panels, water pressure system and covered parking.

#### **Interior**

```
Air Condition | Balcony | Elevator | Furnished | Fully Fitted Kitchen | Laminate Floor | Open Plan Kitchen |
Solar Panels For Hot Water | Shutters (manual) | Water Pressure System
```