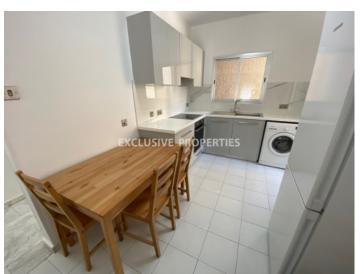

# Apartment in Germasogeia (close to the beach) LIM05982

Potamos Germasogias, Germasogeia, Limassol, Cyprus

Two-bedroom apartment after renovation located near Papas supermarket in Potamos Germasogeia, walking distance to the beach and amenities. The internal area 79 sq. m + 11 sq. m covered veranda. It consists of an open-plan kitchen connected with the living room, two bedrooms, family shower and covered veranda. Apartment is available with furniture and kitchen appliances, air condition, manual shutters, laminate floor in bedrooms, solar panels, water pressure system and covered parking.

#### **Interior**

```
Air Condition | Balcony | Elevator | Furnished | Fully Fitted Kitchen | Laminate Floor | Open Plan Kitchen |
Solar Panels For Hot Water | Shutters (manual) | Water Pressure System
```