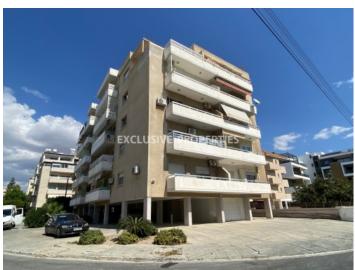

# Apartment in Germasogeia (close to the beach) LIM05982

Potamos Germasogias, Germasogeia, Limassol, Cyprus

Two-bedroom apartment after renovation located near Papas supermarket in Potamos Germasogeia, walking distance to the beach and amenities. The internal area 79 sq. m + 11 sq. m covered veranda. It consists of an open-plan kitchen connected with the living room, two bedrooms, family shower and covered veranda. Apartment is available with furniture and kitchen appliances, air condition, manual shutters, laminate floor in bedrooms, solar panels, water pressure system and covered parking.

#### **Exterior**

Covered Parking