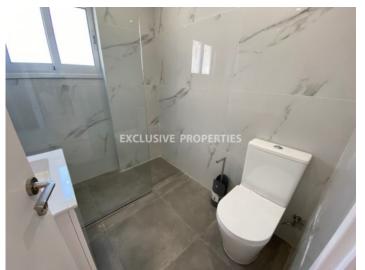

# Apartment in Germasogeia (close to the beach) LIM05982

Potamos Germasogias, Germasogeia, Limassol, Cyprus

Two-bedroom apartment after renovation located near Papas supermarket in Potamos Germasogeia, walking distance to the beach and amenities. The internal area 79 sq. m + 11 sq. m covered veranda. It consists of an open-plan kitchen connected with the living room, two bedrooms, family shower and covered veranda. Apartment is available with furniture and kitchen appliances, air condition, manual shutters, laminate floor in bedrooms, solar panels, water pressure system and covered parking.

# **Apartment Details**

```
Bedrooms: 2 | Bathrooms: 1 | Distance to Sea: < 0.5km | Covered Area (sq.m): 79 sq. m |

Covered Veranda (sq.m): 11 sq. m | Total area (sq.m): 90 sq. m | V.A.T: Not Applied | Common Expenses: Included | Energy Efficiency: Category N/A