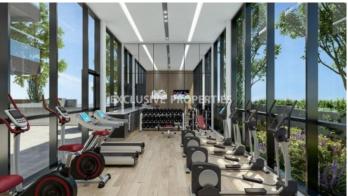

## Apartments in Mesa Geitonia LIM05388

Mesa Geitonia, Limassol, Cyprus

Contemporary three-bedroom apartments within a new residential project in the heart of Limassol, only a 5-10 minute walk away from supermarkets, shops, restaurants, cafes, banks, and many other amenities of the city's infrastructure, and 15-20 minutes to the beach. The apartments are having the following layout, open plan kitchen, connected with living and dining areas, three-bedroom (en suite master bedroom), guest toilet, family bathroom, and covered veranda. The project offers a communal area with a 17x5m swimming pool, landscaped gardens, a children's playground, a gym, and a controlled gated entrance.

#### **Interior**

```
Double Glazed Windows | Elevator | Guest Wc | Gym | Open Plan Kitchen | Playground | Storage Room |

Solar Panels For Hot Water | Under Floor Heating (electrical) | VRV Air Condition System | Water Pressure System
```