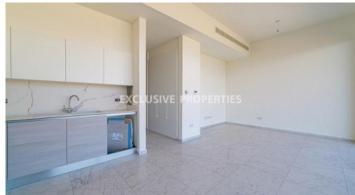

## Apartments in Mesa Geitonia LIM05388

Mesa Geitonia, Limassol, Cyprus

Contemporary three-bedroom apartments within a new residential project in the heart of Limassol, only a 5-10 minute walk away from supermarkets, shops, restaurants, cafes, banks, and many other amenities of the city's infrastructure, and 15-20 minutes to the beach. The apartments are having the following layout, open plan kitchen, connected with living and dining areas, three-bedroom (en suite master bedroom), guest toilet, family bathroom, and covered veranda. The project offers a communal area with a 17x5m swimming pool, landscaped gardens, a children's playground, a gym, and a controlled gated entrance.

## **Apartment Details**

Bedrooms: 3 | Bathrooms: 2 | Covered Area (sq.m): 95 | Covered Veranda (sq.m): 26 | Total area (sq.m): 121 |

V.A.T: Not Included | Energy Efficiency: Category B

Covered Parking | Intercom System | Garden | Gated Entrance | Sound Insulation | Thermal Insulation