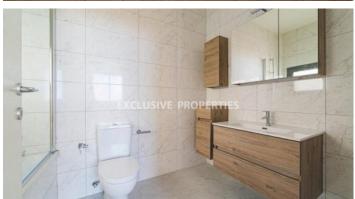

## **Apartment Details**

Bedrooms: 3 | Bathrooms: 2 | Covered Area (sq.m): 95 | Covered Veranda (sq.m): 26 | Total area (sq.m): 121 |

V.A.T: Not Included | Energy Efficiency: Category B

Covered Parking | Intercom System | Garden | Gated Entrance | Sound Insulation | Thermal Insulation

#### General

```
V.A.T: Not Included | Condition: New |

Delivery Status: Completed | Bedrooms: 3 | Bathrooms: 2

| En-Suite Bathrooms: 1 | Total area (sq.m): 121 |

Covered Area (sq.m): 95 | Covered Veranda (sq.m): 26 |