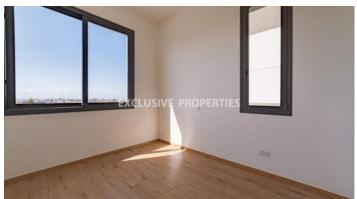

## Apartments in Mesa Geitonia LIM05388

Mesa Geitonia, Limassol, Cyprus

Contemporary three-bedroom apartments within a new residential project in the heart of Limassol, only a 5-10 minute walk away from supermarkets, shops, restaurants, cafes, banks, and many other amenities of the city's infrastructure, and 15-20 minutes to the beach. The apartments are having the following layout, open plan kitchen, connected with living and dining areas, three-bedroom (en suite master bedroom), guest toilet, family bathroom, and covered veranda. The project offers a communal area with a 17x5m swimming pool, landscaped gardens, a children's playground, a gym, and a controlled gated entrance.

## **Apartment Details**

Bedrooms: 3 | Bathrooms: 2 | Covered Area (sq.m): 95 | Covered Veranda (sq.m): 26 | Total area (sq.m): 121 |

V.A.T: Not Included | Energy Efficiency: Category B

Covered Parking | Intercom System | Garden | Gated Entrance | Sound Insulation | Thermal Insulation