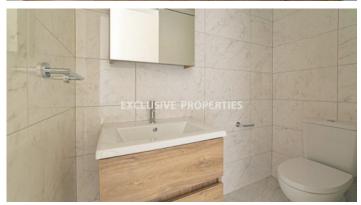

## Apartments in Mesa Geitonia LIM05388

Mesa Geitonia, Limassol, Cyprus

Contemporary three-bedroom apartments within a new residential project in the heart of Limassol, only a 5-10 minute walk away from supermarkets, shops, restaurants, cafes, banks, and many other amenities of the city's infrastructure, and 15-20 minutes to the beach. The apartments are having the following layout, open plan kitchen, connected with living and dining areas, three-bedroom (en suite master bedroom), guest toilet, family bathroom, and covered veranda. The project offers a communal area with a 17x5m swimming pool, landscaped gardens, a children's playground, a gym, and a controlled gated entrance.

## **Apartment Details**

Bedrooms: 3 | Bathrooms: 2 | Covered Area (sq.m): 95 | Covered Veranda (sq.m): 26 | Total area (sq.m): 121 |

V.A.T: Not Included | Energy Efficiency: Category B

Covered Parking | Intercom System | Garden | Gated Entrance | Sound Insulation | Thermal Insulation