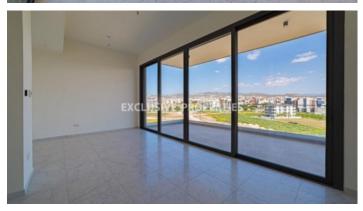

## Apartments in Mesa Geitonia LIM05388

Mesa Geitonia, Limassol, Cyprus

Contemporary three-bedroom apartments within a new residential project in the heart of Limassol, only a 5-10 minute walk away from supermarkets, shops, restaurants, cafes, banks, and many other amenities of the city's infrastructure, and 15-20 minutes to the beach. The apartments are having the following layout, open plan kitchen, connected with living and dining areas, three-bedroom (en suite master bedroom), guest toilet, family bathroom, and covered veranda. The project offers a communal area with a 17x5m swimming pool, landscaped gardens, a children's playground, a gym, and a controlled gated entrance.

#### **Views**

City View