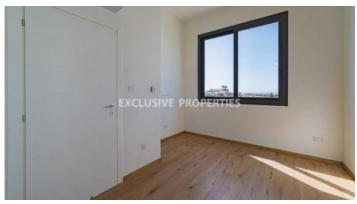

## Apartments in Mesa Geitonia LIM05388

Mesa Geitonia, Limassol, Cyprus

Contemporary three-bedroom apartments within a new residential project in the heart of Limassol, only a 5-10 minute walk away from supermarkets, shops, restaurants, cafes, banks, and many other amenities of the city's infrastructure, and 15-20 minutes to the beach. The apartments are having the following layout, open plan kitchen, connected with living and dining areas, three-bedroom (en suite master bedroom), guest toilet, family bathroom, and covered veranda. The project offers a communal area with a 17x5m swimming pool, landscaped gardens, a children's playground, a gym, and a controlled gated entrance.

## **Apartment Details**

Bedrooms: 3 | Bathrooms: 2 | Covered Area (sq.m): 95 | Covered Veranda (sq.m): 26 | Total area (sq.m): 121 |

V.A.T: Not Included | Energy Efficiency: Category B

Covered Parking | Intercom System | Garden | Gated Entrance | Sound Insulation | Thermal Insulation