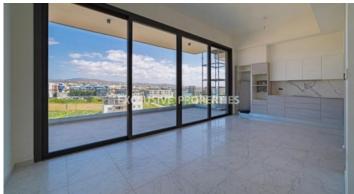

## Apartments in Mesa Geitonia LIM05388

Mesa Geitonia, Limassol, Cyprus

Contemporary three-bedroom apartments within a new residential project in the heart of Limassol, only a 5-10 minute walk away from supermarkets, shops, restaurants, cafes, banks, and many other amenities of the city's infrastructure, and 15-20 minutes to the beach. The apartments are having the following layout, open plan kitchen, connected with living and dining areas, three-bedroom (en suite master bedroom), guest toilet, family bathroom, and covered veranda. The project offers a communal area with a 17x5m swimming pool, landscaped gardens, a children's playground, a gym, and a controlled gated entrance.

#### **Interior**

```
Double Glazed Windows | Elevator | Guest Wc | Gym | Open Plan Kitchen | Playground | Storage Room |

Solar Panels For Hot Water | Under Floor Heating (electrical) | VRV Air Condition System | Water Pressure System
```