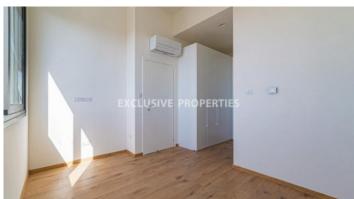

## Apartments in Mesa Geitonia LIM05388

Mesa Geitonia, Limassol, Cyprus

Contemporary three-bedroom apartments within a new residential project in the heart of Limassol, only a 5-10 minute walk away from supermarkets, shops, restaurants, cafes, banks, and many other amenities of the city's infrastructure, and 15-20 minutes to the beach. The apartments are having the following layout, open plan kitchen, connected with living and dining areas, three-bedroom (en suite master bedroom), guest toilet, family bathroom, and covered veranda. The project offers a communal area with a 17x5m swimming pool, landscaped gardens, a children's playground, a gym, and a controlled gated entrance.

## **Apartment Details**

Bedrooms: 3 | Bathrooms: 2 | Covered Area (sq.m): 95 | Covered Veranda (sq.m): 26 | Total area (sq.m): 121 |

V.A.T: Not Included | Energy Efficiency: Category B

Covered Parking | Intercom System | Garden | Gated Entrance | Sound Insulation | Thermal Insulation