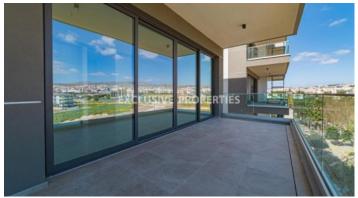

## Apartments in Mesa Geitonia LIM05388

Mesa Geitonia, Limassol, Cyprus

Contemporary three-bedroom apartments within a new residential project in the heart of Limassol, only a 5-10 minute walk away from supermarkets, shops, restaurants, cafes, banks, and many other amenities of the city's infrastructure, and 15-20 minutes to the beach. The apartments are having the following layout, open plan kitchen, connected with living and dining areas, three-bedroom (en suite master bedroom), guest toilet, family bathroom, and covered veranda. The project offers a communal area with a 17x5m swimming pool, landscaped gardens, a children's playground, a gym, and a controlled gated entrance.

#### **Views**

City View