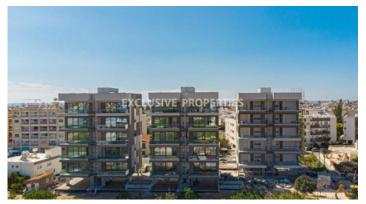

## Apartments in Mesa Geitonia LIM05388

Mesa Geitonia, Limassol, Cyprus

Contemporary three-bedroom apartments within a new residential project in the heart of Limassol, only a 5-10 minute walk away from supermarkets, shops, restaurants, cafes, banks, and many other amenities of the city's infrastructure, and 15-20 minutes to the beach. The apartments are having the following layout, open plan kitchen, connected with living and dining areas, three-bedroom (en suite master bedroom), guest toilet, family bathroom, and covered veranda. The project offers a communal area with a 17x5m swimming pool, landscaped gardens, a children's playground, a gym, and a controlled gated entrance.