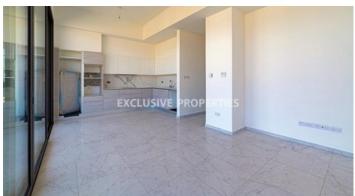

## Apartments in Mesa Geitonia LIM05388

Mesa Geitonia, Limassol, Cyprus

Contemporary three-bedroom apartments within a new residential project in the heart of Limassol, only a 5-10 minute walk away from supermarkets, shops, restaurants, cafes, banks, and many other amenities of the city's infrastructure, and 15-20 minutes to the beach. The apartments are having the following layout, open plan kitchen, connected with living and dining areas, three-bedroom (en suite master bedroom), guest toilet, family bathroom, and covered veranda. The project offers a communal area with a 17x5m swimming pool, landscaped gardens, a children's playground, a gym, and a controlled gated entrance.

#### **Interior**

```
Double Glazed Windows | Elevator | Guest Wc | Gym | Open Plan Kitchen | Playground | Storage Room |

Solar Panels For Hot Water | Under Floor Heating (electrical) | VRV Air Condition System | Water Pressure System
```