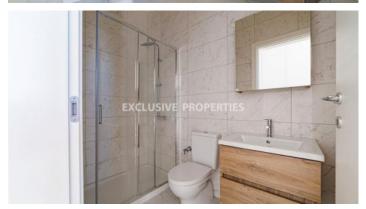

## Apartments in Mesa Geitonia LIM05388

Mesa Geitonia, Limassol, Cyprus

Contemporary three-bedroom apartments within a new residential project in the heart of Limassol, only a 5-10 minute walk away from supermarkets, shops, restaurants, cafes, banks, and many other amenities of the city's infrastructure, and 15-20 minutes to the beach. The apartments are having the following layout, open plan kitchen, connected with living and dining areas, three-bedroom (en suite master bedroom), guest toilet, family bathroom, and covered veranda. The project offers a communal area with a 17x5m swimming pool, landscaped gardens, a children's playground, a gym, and a controlled gated entrance.

## **Apartment Details**

Bedrooms: 3 | Bathrooms: 2 | Covered Area (sq.m): 95 | Covered Veranda (sq.m): 26 | Total area (sq.m): 121 |

V.A.T: Not Included | Energy Efficiency: Category B

Covered Parking | Intercom System | Garden | Gated Entrance | Sound Insulation | Thermal Insulation