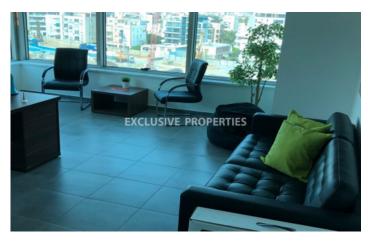

## Office in Enaerios LIM04600

Enaerios, Limassol, Cyprus

Renovated office space with a sea view located in a business center close to Enaerios, opposite the beach and close to Makariou Avenue. The covered area 270 sq. m and 6 sq. m covered veranda. It consists of a big open-plan space, 3 separate offices, server room, 2 WC and kitchen. The office is furnished and equipped, with a new VRV air-conditioning system, double glazed windows and 2 underground parking. The building was recently renovated and has a generator, CCTV camera and security access with cards. Nearby there is a large car park owned by the municipality.

## **Office-Shop Details**

```
V.A.T: Not Included | Common Expenses: Not included

Server Room | Sea View | Balcony | Fully Fitted Kitchen | Intercom System | Gated Entrance |

Under Ground Parking
```

Bathrooms: 2 | Distance to Sea: < 0.5km | Covered Area (sq.m): 270 sq. m | Covered Veranda (sq.m): 6 sq. m |