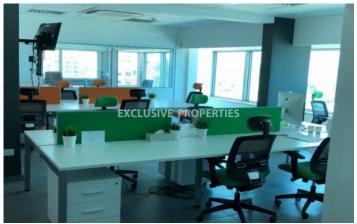

## Office in Enaerios LIM04600

Enaerios, Limassol, Cyprus

Renovated office space with a sea view located in a business center close to Enaerios, opposite the beach and close to Makariou Avenue. The covered area 270 sq. m and 6 sq. m covered veranda. It consists of a big open-plan space, 3 separate offices, server room, 2 WC and kitchen. The office is furnished and equipped, with a new VRV air-conditioning system, double glazed windows and 2 underground parking. The building was recently renovated and has a generator, CCTV camera and security access with cards. Nearby there is a large car park owned by the municipality.

## **Office-Shop Details**

```
V.A.T: Not Included | Common Expenses: Not included

Server Room | Sea View | Balcony | Fully Fitted Kitchen | Intercom System | Gated Entrance |

Under Ground Parking
```

Bathrooms: 2 | Distance to Sea: < 0.5km | Covered Area (sq.m): 270 sq. m | Covered Veranda (sq.m): 6 sq. m |