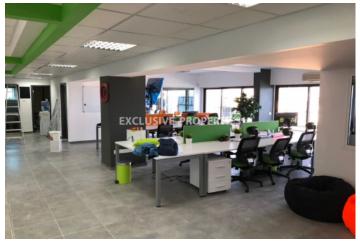

## Office in Enaerios LIM04600

Enaerios, Limassol, Cyprus

Renovated office space with a sea view located in a business center close to Enaerios, opposite the beach and close to Makariou Avenue. The covered area 270 sq. m and 6 sq. m covered veranda. It consists of a big open-plan space, 3 separate offices, server room, 2 WC and kitchen. The office is furnished and equipped, with a new VRV air-conditioning system, double glazed windows and 2 underground parking. The building was recently renovated and has a generator, CCTV camera and security access with cards. Nearby there is a large car park owned by the municipality.

## **Office-Shop Details**

```
V.A.T: Not Included | Common Expenses: Not included

Server Room | Sea View | Balcony | Fully Fitted Kitchen | Intercom System | Gated Entrance |

Under Ground Parking
```

Bathrooms: 2 | Distance to Sea: < 0.5km | Covered Area (sq.m): 270 sq. m | Covered Veranda (sq.m): 6 sq. m |