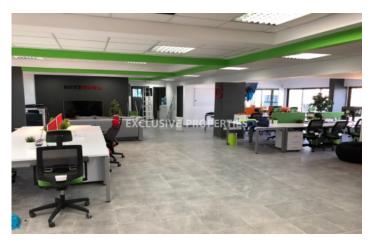

## Office in Enaerios LIM04600

Enaerios, Limassol, Cyprus

Renovated office space with a sea view located in a business center close to Enaerios, opposite the beach and close to Makariou Avenue. The covered area 270 sq. m and 6 sq. m covered veranda. It consists of a big open-plan space, 3 separate offices, server room, 2 WC and kitchen. The office is furnished and equipped, with a new VRV air-conditioning system, double glazed windows and 2 underground parking. The building was recently renovated and has a generator, CCTV camera and security access with cards. Nearby there is a large car park owned by the municipality.

## **Office-Shop Details**

```
V.A.T: Not Included | Common Expenses: Not included

Server Room | Sea View | Balcony | Fully Fitted Kitchen | Intercom System | Gated Entrance |

Under Ground Parking
```

Bathrooms: 2 | Distance to Sea: < 0.5km | Covered Area (sq.m): 270 sq. m | Covered Veranda (sq.m): 6 sq. m |