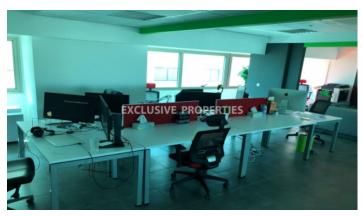

## Office in Enaerios LIM04600

Enaerios, Limassol, Cyprus

Renovated office space with a sea view located in a business center close to Enaerios, opposite the beach and close to Makariou Avenue. The covered area 270 sq. m and 6 sq. m covered veranda. It consists of a big open-plan space, 3 separate offices, server room, 2 WC and kitchen. The office is furnished and equipped, with a new VRV air-conditioning system, double glazed windows and 2 underground parking. The building was recently renovated and has a generator, CCTV camera and security access with cards. Nearby there is a large car park owned by the municipality.

## **Office-Shop Details**

```
V.A.T: Not Included | Common Expenses: Not included

Server Room | Sea View | Balcony | Fully Fitted Kitchen | Intercom System | Gated Entrance |

Under Ground Parking
```

Bathrooms: 2 | Distance to Sea: < 0.5km | Covered Area (sq.m): 270 sq. m | Covered Veranda (sq.m): 6 sq. m |