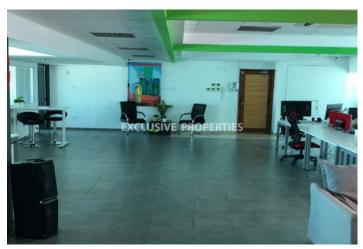

## Office in Enaerios LIM04600

Enaerios, Limassol, Cyprus

Renovated office space with a sea view located in a business center close to Enaerios, opposite the beach and close to Makariou Avenue. The covered area 270 sq. m and 6 sq. m covered veranda. It consists of a big open-plan space, 3 separate offices, server room, 2 WC and kitchen. The office is furnished and equipped, with a new VRV air-conditioning system, double glazed windows and 2 underground parking. The building was recently renovated and has a generator, CCTV camera and security access with cards. Nearby there is a large car park owned by the municipality.

## **Office-Shop Details**

```
V.A.T: Not Included | Common Expenses: Not included

Server Room | Sea View | Balcony | Fully Fitted Kitchen | Intercom System | Gated Entrance |

Under Ground Parking
```

Bathrooms: 2 | Distance to Sea: < 0.5km | Covered Area (sq.m): 270 sq. m | Covered Veranda (sq.m): 6 sq. m |