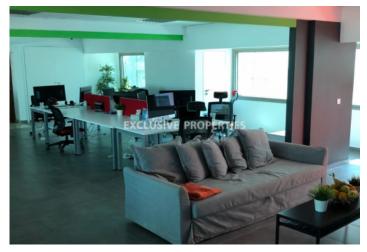

## Office in Enaerios LIM04600

Enaerios, Limassol, Cyprus

Renovated office space with a sea view located in a business center close to Enaerios, opposite the beach and close to Makariou Avenue. The covered area 270 sq. m and 6 sq. m covered veranda. It consists of a big open-plan space, 3 separate offices, server room, 2 WC and kitchen. The office is furnished and equipped, with a new VRV air-conditioning system, double glazed windows and 2 underground parking. The building was recently renovated and has a generator, CCTV camera and security access with cards. Nearby there is a large car park owned by the municipality.

## **Office-Shop Details**

```
V.A.T: Not Included | Common Expenses: Not included

Server Room | Sea View | Balcony | Fully Fitted Kitchen | Intercom System | Gated Entrance |

Under Ground Parking
```

Bathrooms: 2 | Distance to Sea: < 0.5km | Covered Area (sq.m): 270 sq. m | Covered Veranda (sq.m): 6 sq. m |