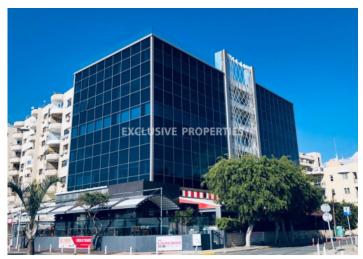

## Office in Enaerios LIM04600

Enaerios, Limassol, Cyprus

Renovated office space with a sea view located in a business center close to Enaerios, opposite the beach and close to Makariou Avenue. The covered area 270 sq. m and 6 sq. m covered veranda. It consists of a big open-plan space, 3 separate offices, server room, 2 WC and kitchen. The office is furnished and equipped, with a new VRV air-conditioning system, double glazed windows and 2 underground parking. The building was recently renovated and has a generator, CCTV camera and security access with cards. Nearby there is a large car park owned by the municipality.