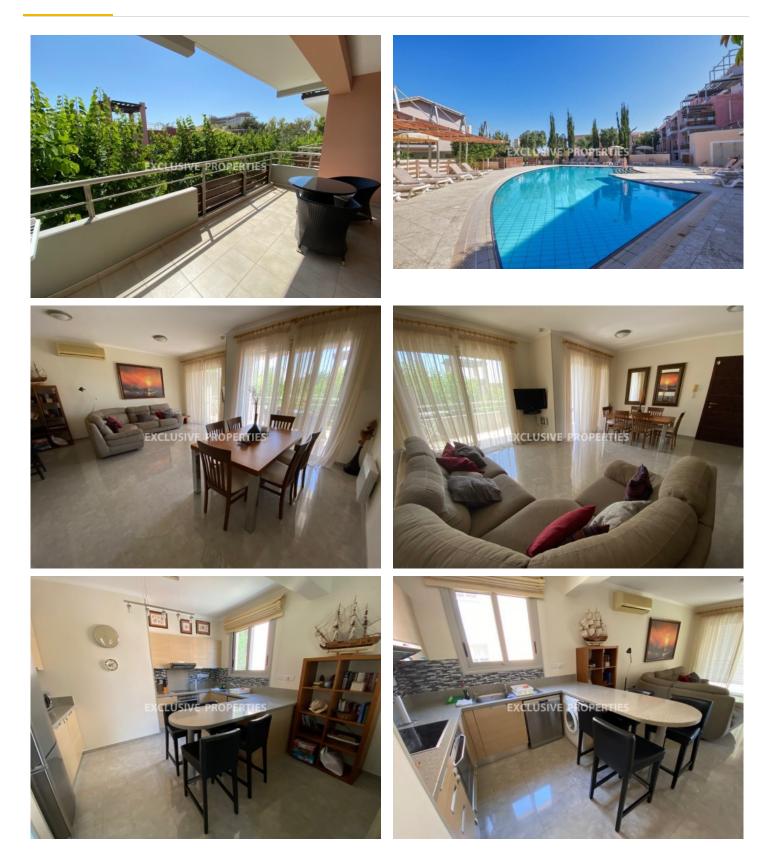

#### Apartment in Amathus LIM04696

Amathus, Limassol, Cyprus

Cozy two bedroom apartment located in a private gated complex opposite Amara hotel in Amathus area, walking distance to the beach and all kind of amenities. The total area is 120 sq. m and it consists of open-plan kitchen connected with dining and living area, guest WC, 2 bedrooms, family bathroom and covered veranda. Apartment is fully furnished and equipped, with air conditions, electrical heating, timer for hot water, electric shutters in the living room, parquet in bedrooms, alarm system, double glazed windows and water pressure system. Also there is storage and covered parking.The complex has 2 common swimming pools, gym, sauna, landscaped gardens, children playground, electric gate with the code and guest parking.

# **Apartment Details**

Bedrooms: 2 | Bathrooms: 2 | Distance to Sea: < 0.5km | Covered Area (sq.m): 120 sq. m

Air Condition | Balcony | Fully Fitted Kitchen | Swimming Pool | Covered Parking | Garden

#### General

Condition: Resale | Bedrooms: 2 | Bathrooms: 2 |

Floors: 2 | Covered Area (sq.m): 120 sq. m |

Distance to Sea: < 0.5km | Title Deeds: Yes

#### Exterior

Courtyard | Common Swimming Pool | Covered Parking | Garden | Irrigation System

#### Interior

 Alarm System | Air Condition | Balcony | Double Glazed Windows | Emergency Exit | Electric Gates |

 Electrical Heating | Elevator | Furnished | Fully Fitted Kitchen | Guest Wc | Gym | Laminate Floor |

 Open Plan Kitchen | Playground | Sauna | Security System | Storage Room | Swimming Pool | Shutters (electric) |

 Water Pressure System | Wifi