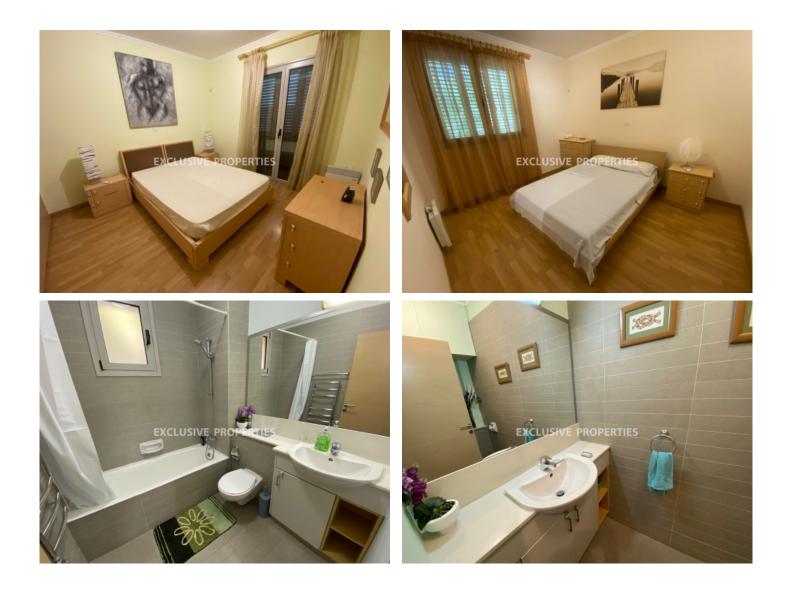

#### Apartment in Amathus LIM04696

Amathus, Limassol, Cyprus

Cozy two bedroom apartment located in a private gated complex opposite Amara hotel in Amathus area, walking distance to the beach and all kind of amenities. The total area is 120 sq. m and it consists of open-plan kitchen connected with dining and living area, guest WC, 2 bedrooms, family bathroom and covered veranda. Apartment is fully furnished and equipped, with air conditions, electrical heating, timer for hot water, electric shutters in the living room, parquet in bedrooms, alarm system, double glazed windows and water pressure system. Also there is storage and covered parking.The complex has 2 common swimming pools, gym, sauna, landscaped gardens, children playground, electric gate with the code and guest parking.

# **Apartment Details**

Bedrooms: 2 | Bathrooms: 2 | Distance to Sea: < 0.5km | Covered Area (sq.m): 120 sq. m

Air Condition | Balcony | Fully Fitted Kitchen | Swimming Pool | Covered Parking | Garden

#### General

Condition: Resale | Bedrooms: 2 | Bathrooms: 2 |

Floors: 2 | Covered Area (sq.m): 120 sq. m |

Distance to Sea: < 0.5km | Title Deeds: Yes