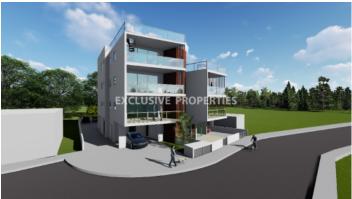

## Apartment in Ayia Phyla LIM06143

Ayia Phyla, Limassol, Cyprus

Three bedroom apartment located in Ayia Phyla area close to all amenities with sea views. The covered area is 136 sq.m and it consists of an open plan kitchen connecting to the living and dining room, three spacious bedrooms, family bathroom guest wc and a covered veranda. On the roof garden there will be all needed installations to create a fourth bedroom.

## **Apartment Details**

Bedrooms: 3 | Bathrooms: 3 | Covered Area (sq.m): 136 sq.m | Uncovered Veranda (sq.m): 70 sq.m |

Total area (sq.m): 136 sq.m | V.A.T: Not Included | Energy Efficiency: Category N/A