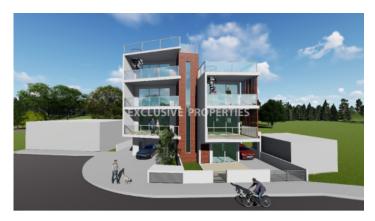

## Apartment in Ayia Phyla LIM06143

Ayia Phyla, Limassol, Cyprus

Three bedroom apartment located in Ayia Phyla area close to all amenities with sea views. The covered area is 136 sq.m and it consists of an open plan kitchen connecting to the living and dining room, three spacious bedrooms, family bathroom guest wc and a covered veranda. On the roof garden there will be all needed installations to create a fourth bedroom.

## **Apartment Details**

Bedrooms: 3 | Bathrooms: 3 | Covered Area (sq.m): 136 sq.m | Uncovered Veranda (sq.m): 70 sq.m |

Total area (sq.m): 136 sq.m | V.A.T: Not Included | Energy Efficiency: Category N/A