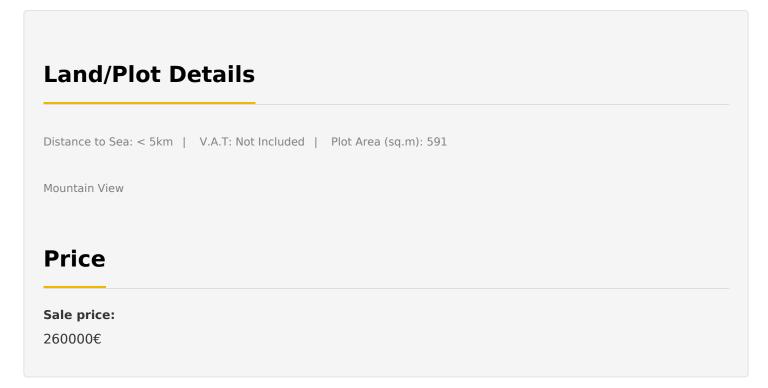

#### General

```
V.A.T: Not Included | Plot Area (sq.m): 591 |
Distance to Sea: < 5km | Coverage: 50% |
Building Density: 90% | Property Zone: Residential |
Electricity: Yes | Road Access: Yes | Purpose: Residential
```