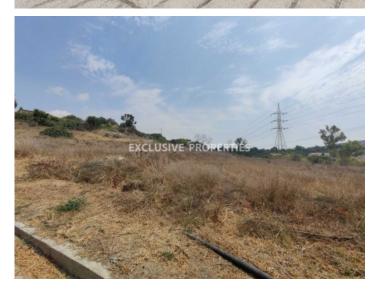

#### Residential Plot In Moni LIM06373

Moni, Limassol, Cyprus

Residential Plot (Share of Land) in quite part of Moni village is for sale. Nicely shaped with hills view and and easy access to the high way, and village facilities. There is a share of land for 843 sq.m. plot size, with 40% building density and 25% coverage, and planning zone H4.

For more details, please, contact our Land Department

| Land/Plot Details                                                    |
|----------------------------------------------------------------------|
| Distance to Sea: < 2km   V.A.T: Not Included   Plot Area (sq.m): 843 |
| Mountain View                                                        |
| Price                                                                |
| Sale price:<br>85000€                                                |

### **Attributes**

General

```
V.A.T: Not Included | Plot Area (sq.m): 843 |

Distance to Sea: < 2km | Title Deeds: Yes | Coverage: 25%

| Building Density: 40% | Property Zone: Residential |

Electricity: Yes | Road Access: Yes | Purpose: Residential
```