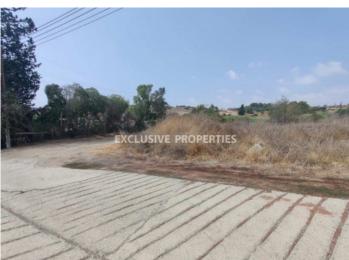

#### Residential Plot In Moni LIM06373

Moni, Limassol, Cyprus

Residential Plot (Share of Land) in quite part of Moni village is for sale. Nicely shaped with hills view and and easy access to the high way, and village facilities. There is a share of land for 843 sq.m. plot size, with 40% building density and 25% coverage, and planning zone H4.

For more details, please, contact our Land Department

| Land/Plot Details                                                    |
|----------------------------------------------------------------------|
| Distance to Sea: < 2km   V.A.T: Not Included   Plot Area (sq.m): 843 |
| Mountain View                                                        |
| Price                                                                |
| Sale price:<br>85000€                                                |

### **Attributes**

General

```
V.A.T: Not Included | Plot Area (sq.m): 843 |

Distance to Sea: < 2km | Title Deeds: Yes | Coverage: 25%

| Building Density: 40% | Property Zone: Residential |

Electricity: Yes | Road Access: Yes | Purpose: Residential
```

#### **Views**

Mountain View | Road Access | Valley View