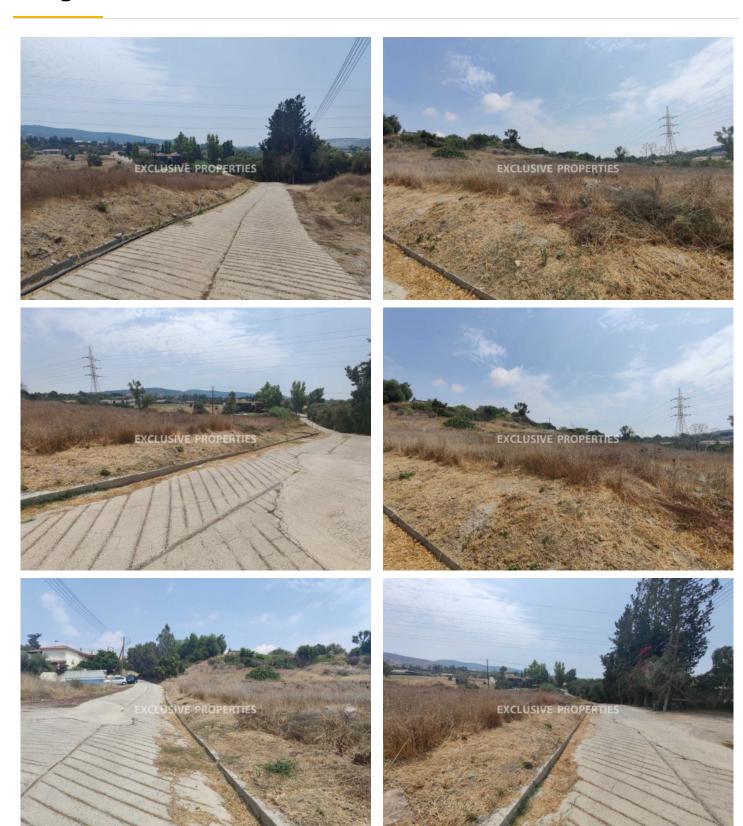

#### Residential Plot In Moni LIM06373

Moni, Limassol, Cyprus

Residential Plot (Share of Land) in quite part of Moni village is for sale. Nicely shaped with hills view and and easy access to the high way, and village facilities. There is a share of land for 843 sq.m. plot size, with 40% building density and 25% coverage, and planning zone H4.

For more details, please, contact our Land Department

| Land/Plot Details                                                    |
|----------------------------------------------------------------------|
| Distance to Sea: < 2km   V.A.T: Not Included   Plot Area (sq.m): 843 |
| Mountain View                                                        |
| Price                                                                |
| Sale price:<br>85000€                                                |

### **Attributes**

General

```
V.A.T: Not Included | Plot Area (sq.m): 843 |

Distance to Sea: < 2km | Title Deeds: Yes | Coverage: 25%

| Building Density: 40% | Property Zone: Residential |

Electricity: Yes | Road Access: Yes | Purpose: Residential
```

#### **Views**

Mountain View | Road Access | Valley View