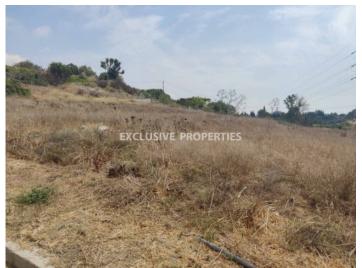

#### Residential Plot In Moni LIM06373

Moni, Limassol, Cyprus

Residential Plot (Share of Land) in quite part of Moni village is for sale. Nicely shaped with hills view and and easy access to the high way, and village facilities. There is a share of land for 843 sq.m. plot size, with 40% building density and 25% coverage, and planning zone H4.

For more details, please, contact our Land Department

| Land/Plot Details                                                    |
|----------------------------------------------------------------------|
| Distance to Sea: < 2km   V.A.T: Not Included   Plot Area (sq.m): 843 |
| Mountain View                                                        |
| Price                                                                |
| Sale price:<br>85000€                                                |

### **Attributes**

General

```
V.A.T: Not Included | Plot Area (sq.m): 843 |

Distance to Sea: < 2km | Title Deeds: Yes | Coverage: 25%

| Building Density: 40% | Property Zone: Residential |

Electricity: Yes | Road Access: Yes | Purpose: Residential
```

#### **Views**

Mountain View | Road Access | Valley View