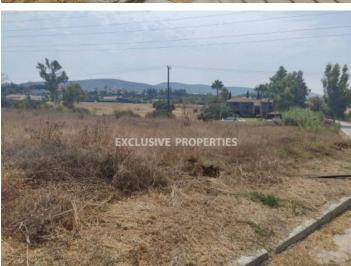

#### Residential Plot In Moni LIM06373

Moni, Limassol, Cyprus

Residential Plot (Share of Land) in quite part of Moni village is for sale. Nicely shaped with hills view and and easy access to the high way, and village facilities. There is a share of land for 843 sq.m. plot size, with 40% building density and 25% coverage, and planning zone H4.

For more details, please, contact our Land Department

| Land/Plot Details                                                    |
|----------------------------------------------------------------------|
| Distance to Sea: < 2km   V.A.T: Not Included   Plot Area (sq.m): 843 |
| Mountain View                                                        |
| Price                                                                |
| Sale price:<br>85000€                                                |

### **Attributes**

General

```
V.A.T: Not Included | Plot Area (sq.m): 843 |

Distance to Sea: < 2km | Title Deeds: Yes | Coverage: 25%

| Building Density: 40% | Property Zone: Residential |

Electricity: Yes | Road Access: Yes | Purpose: Residential
```