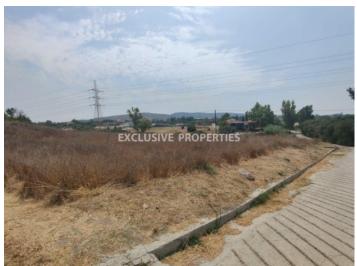

#### Residential Plot In Moni LIM06373

Moni, Limassol, Cyprus

Residential Plot (Share of Land) in quite part of Moni village is for sale. Nicely shaped with hills view and and easy access to the high way, and village facilities. There is a share of land for 843 sq.m. plot size, with 40% building density and 25% coverage, and planning zone H4.

For more details, please, contact our Land Department

| Land/Plot Details                                                    |
|----------------------------------------------------------------------|
| Distance to Sea: < 2km   V.A.T: Not Included   Plot Area (sq.m): 843 |
| Mountain View                                                        |
| Price                                                                |
| Sale price:<br>85000€                                                |

### **Attributes**

General

```
V.A.T: Not Included | Plot Area (sq.m): 843 |

Distance to Sea: < 2km | Title Deeds: Yes | Coverage: 25%

| Building Density: 40% | Property Zone: Residential |

Electricity: Yes | Road Access: Yes | Purpose: Residential
```

#### **Views**

Mountain View | Road Access | Valley View