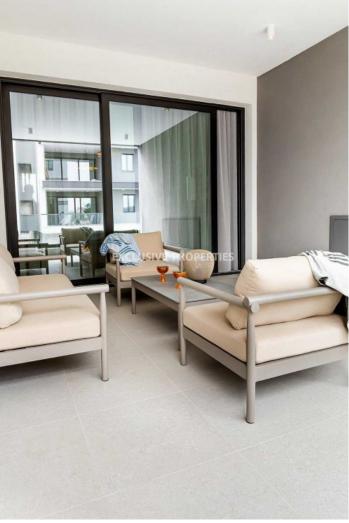

### Apartment in Paphos PAF00180

Paphos, Cyprus

Luxury three bedroom apartment located in Paphos area with perfect city, pool view within walking distance to all amenities. The total covered area is 346 sq. m and the covered veranda is 150 sq. m. The apartment consist of an open-plan kitchen connected the living and dining room area, three bedroom, (master bedroom is en-suite with shower), guest WC, and covered veranda. The complex offers common swimming pool, gym, and covered parking. There is semi-solid parquet floors, marble floor and walls in the bathrooms, kitchen cabinets, thermal double-glazed windows, sanitary ware, water under-floor heating, VRF air conditioning, security fireproof entrance doors, soft closers, sizable roof space, stone floors, marble files, BBQ, pergolas for shading, and secured covered parking.

#### Interior

 Balcony |
 Double Glazed Windows |
 Electric Gates |
 Elevator |
 Fireplace |
 Guest Wc |
 Jacuzzi |
 Marble Floor |

 Open Plan Kitchen |
 Pergola |
 Parquet Floor |
 Roof Garden |
 Under Floor Heating (water) |
 VRV Air Condition System

#### Views

City View | Pool View | Panoramic view