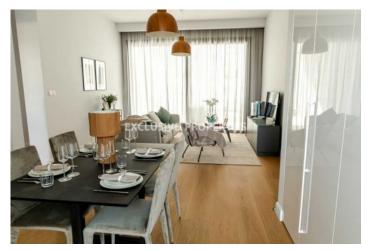

### Apartment in Paphos PAF00180

Paphos, Cyprus

Luxury three bedroom apartment located in Paphos area with perfect city, pool view within walking distance to all amenities. The total covered area is 346 sq. m and the covered veranda is 150 sq. m. The apartment consist of an open-plan kitchen connected the living and dining room area, three bedroom, (master bedroom is en-suite with shower), guest WC, and covered veranda. The complex offers common swimming pool, gym, and covered parking. There is semi-solid parquet floors, marble floor and walls in the bathrooms, kitchen cabinets, thermal double-glazed windows, sanitary ware, water under-floor heating, VRF air conditioning, security fireproof entrance doors, soft closers, sizable roof space, stone floors, marble files, BBQ, pergolas for shading, and secured covered parking.

#### Interior

 Balcony |
 Double Glazed Windows |
 Electric Gates |
 Elevator |
 Fireplace |
 Guest Wc |
 Jacuzzi |
 Marble Floor |

 Open Plan Kitchen |
 Pergola |
 Parquet Floor |
 Roof Garden |
 Under Floor Heating (water) |
 VRV Air Condition System

#### Views

City View | Pool View | Panoramic view