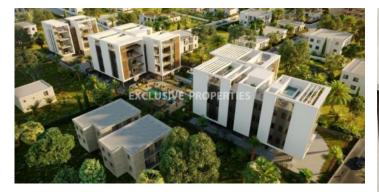

### Apartment in Paphos PAF00180

Paphos, Cyprus

Luxury three bedroom apartment located in Paphos area with perfect city, pool view within walking distance to all amenities. The total covered area is 346 sq. m and the covered veranda is 150 sq. m. The apartment consist of an open-plan kitchen connected the living and dining room area, three bedroom, (master bedroom is en-suite with shower), guest WC, and covered veranda. The complex offers common swimming pool, gym, and covered parking. There is semi-solid parquet floors, marble floor and walls in the bathrooms, kitchen cabinets, thermal double-glazed windows, sanitary ware, water under-floor heating, VRF air conditioning, security fireproof entrance doors, soft closers, sizable roof space, stone floors, marble files, BBQ, pergolas for shading, and secured covered parking.

#### Exterior

Barbeque | Common Swimming Pool | Covered Parking | Intercom System | Gated Entrance