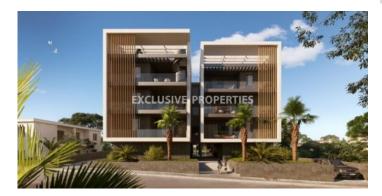

### Apartment in Paphos PAF00180

Paphos, Cyprus

Luxury three bedroom apartment located in Paphos area with perfect city, pool view within walking distance to all amenities. The total covered area is 346 sq. m and the covered veranda is 150 sq. m. The apartment consist of an open-plan kitchen connected the living and dining room area, three bedroom, (master bedroom is en-suite with shower), guest WC, and covered veranda. The complex offers common swimming pool, gym, and covered parking. There is semi-solid parquet floors, marble floor and walls in the bathrooms, kitchen cabinets, thermal double-glazed windows, sanitary ware, water under-floor heating, VRF air conditioning, security fireproof entrance doors, soft closers, sizable roof space, stone floors, marble files, BBQ, pergolas for shading, and secured covered parking.