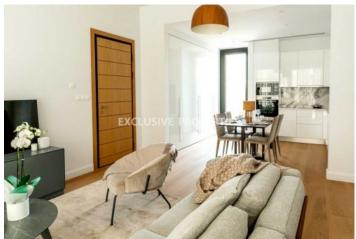

### Apartment in Paphos PAF00180

Paphos, Cyprus

Luxury three bedroom apartment located in Paphos area with perfect city, pool view within walking distance to all amenities. The total covered area is 346 sq. m and the covered veranda is 150 sq. m. The apartment consist of an open-plan kitchen connected the living and dining room area, three bedroom, (master bedroom is en-suite with shower), guest WC, and covered veranda. The complex offers common swimming pool, gym, and covered parking. There is semi-solid parquet floors, marble floor and walls in the bathrooms, kitchen cabinets, thermal double-glazed windows, sanitary ware, water under-floor heating, VRF air conditioning, security fireproof entrance doors, soft closers, sizable roof space, stone floors, marble files, BBQ, pergolas for shading, and secured covered parking.

#### Interior

 Balcony |
 Double Glazed Windows |
 Electric Gates |
 Elevator |
 Fireplace |
 Guest Wc |
 Jacuzzi |
 Marble Floor |

 Open Plan Kitchen |
 Pergola |
 Parquet Floor |
 Roof Garden |
 Under Floor Heating (water) |
 VRV Air Condition System