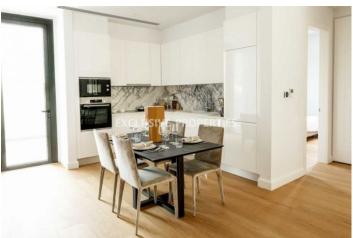

### Apartment in Paphos PAF00180

Paphos, Cyprus

Luxury three bedroom apartment located in Paphos area with perfect city, pool view within walking distance to all amenities. The total covered area is 346 sq. m and the covered veranda is 150 sq. m. The apartment consist of an open-plan kitchen connected the living and dining room area, three bedroom, (master bedroom is en-suite with shower), guest WC, and covered veranda. The complex offers common swimming pool, gym, and covered parking. There is semi-solid parquet floors, marble floor and walls in the bathrooms, kitchen cabinets, thermal double-glazed windows, sanitary ware, water under-floor heating, VRF air conditioning, security fireproof entrance doors, soft closers, sizable roof space, stone floors, marble files, BBQ, pergolas for shading, and secured covered parking.

#### Interior

 Balcony |
 Double Glazed Windows |
 Electric Gates |
 Elevator |
 Fireplace |
 Guest Wc |
 Jacuzzi |
 Marble Floor |

 Open Plan Kitchen |
 Pergola |
 Parquet Floor |
 Roof Garden |
 Under Floor Heating (water) |
 VRV Air Condition System