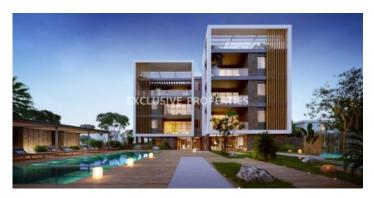

### Apartment in Paphos PAF00180

Paphos, Cyprus

Luxury three bedroom apartment located in Paphos area with perfect city, pool view within walking distance to all amenities. The total covered area is 346 sq. m and the covered veranda is 150 sq. m. The apartment consist of an open-plan kitchen connected the living and dining room area, three bedroom, (master bedroom is en-suite with shower), guest WC, and covered veranda. The complex offers common swimming pool, gym, and covered parking. There is semi-solid parquet floors, marble floor and walls in the bathrooms, kitchen cabinets, thermal double-glazed windows, sanitary ware, water under-floor heating, VRF air conditioning, security fireproof entrance doors, soft closers, sizable roof space, stone floors, marble files, BBQ, pergolas for shading, and secured covered parking.

#### Exterior

Barbeque | Common Swimming Pool | Covered Parking | Intercom System | Gated Entrance

#### Views

City View | Pool View | Panoramic view