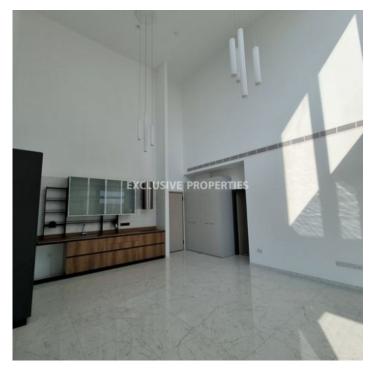

## Apartment in Germasogeia LIM06684

Germasogeia, Limassol, Cyprus

2+1 bedroom apartment located in Germasogeia area, in walking distance to the beach, bank, cafe, restaurants, shopping facilities and all other amenities. It consists of an open plan kitchen connected with dining an living room area, guest toilet, two bedrooms (master bedroom is with en-suite shower) and family bathroom. In the building are such facilities like fully equipped gym, changing room area, sauna, maids room, store rooms, swimming pool, under ground, ground parking, security pavilion, gated entrance and specious lobby with sitting area. There is also concierge services 24- hour services for all apartments, basement parking for residents and uncovered parking for visitors.

#### Interior

Air Condition | Balcony | Double Glazed Windows | Emergency Exit | Elevator | Guest Room | Guest Wc | Gym | Lobby | Maids Room | Open Plan Kitchen | Sauna | Security System | Server Room | Storage Room | Spa Room | Swimming Pool | Water Pressure System | Wifi