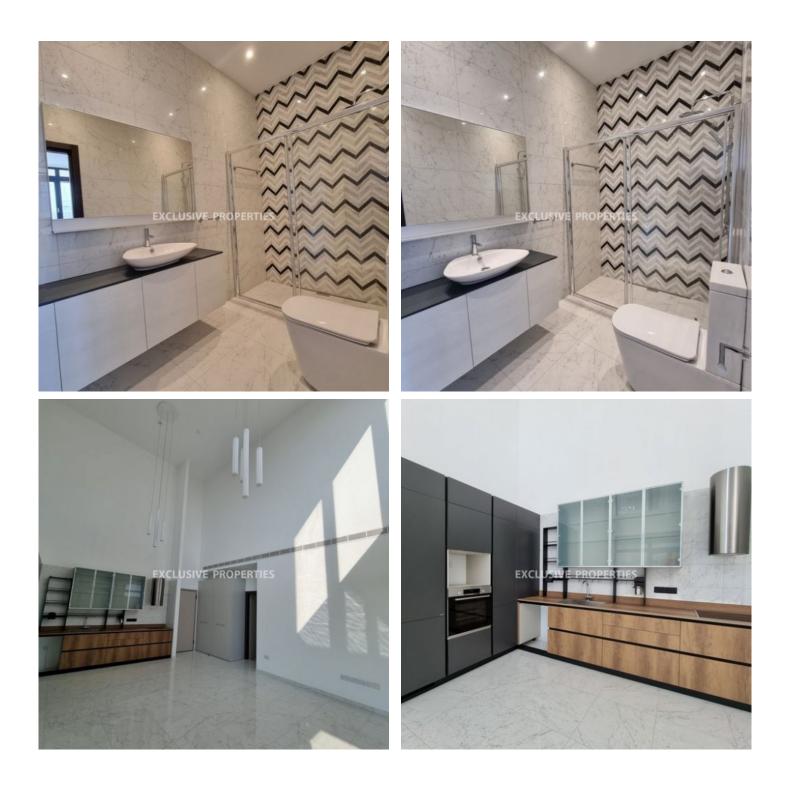

## Apartment in Germasogeia LIM06684

Germasogeia, Limassol, Cyprus

2+1 bedroom apartment located in Germasogeia area, in walking distance to the beach, bank, cafe, restaurants, shopping facilities and all other amenities. It consists of an open plan kitchen connected with dining an living room area, guest toilet, two bedrooms (master bedroom is with en-suite shower) and family bathroom. In the building are such facilities like fully equipped gym, changing room area, sauna, maids room, store rooms, swimming pool, under ground, ground parking, security pavilion, gated entrance and specious lobby with sitting area. There is also concierge services 24- hour services for all apartments, basement parking for residents and uncovered parking for visitors.

#### Interior

Air Condition | Balcony | Double Glazed Windows | Emergency Exit | Elevator | Guest Room | Guest Wc | Gym | Lobby | Maids Room | Open Plan Kitchen | Sauna | Security System | Server Room | Storage Room | Spa Room | Swimming Pool | Water Pressure System | Wifi