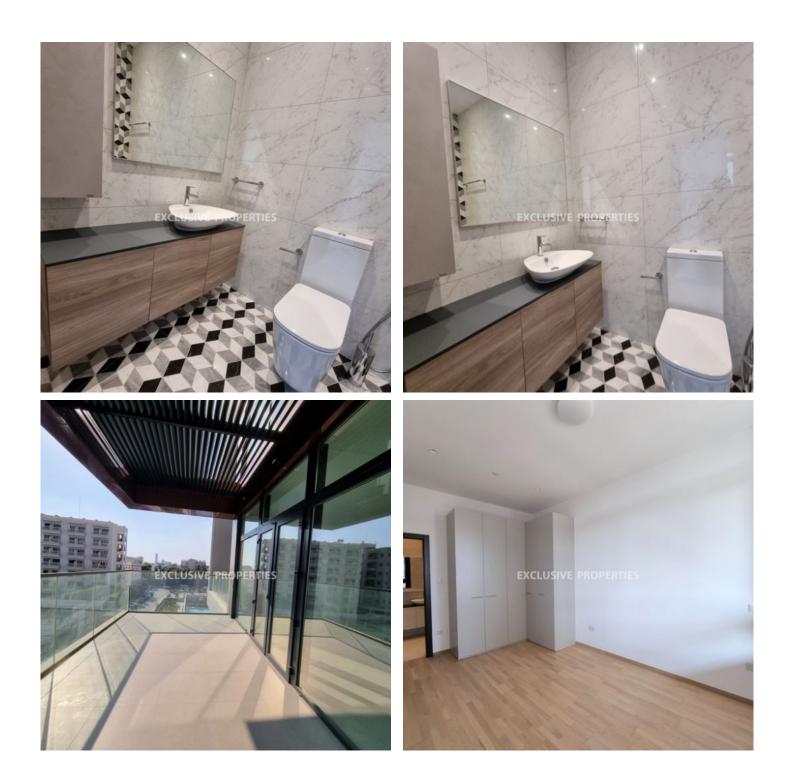

## Apartment in Germasogeia LIM06684

Germasogeia, Limassol, Cyprus

2+1 bedroom apartment located in Germasogeia area, in walking distance to the beach, bank, cafe, restaurants, shopping facilities and all other amenities. It consists of an open plan kitchen connected with dining an living room area, guest toilet, two bedrooms (master bedroom is with en-suite shower) and family bathroom. In the building are such facilities like fully equipped gym, changing room area, sauna, maids room, store rooms, swimming pool, under ground, ground parking, security pavilion, gated entrance and specious lobby with sitting area. There is also concierge services 24- hour services for all apartments, basement parking for residents and uncovered parking for visitors.

#### Interior

Air Condition | Balcony | Double Glazed Windows | Emergency Exit | Elevator | Guest Room | Guest Wc | Gym | Lobby | Maids Room | Open Plan Kitchen | Sauna | Security System | Server Room | Storage Room | Spa Room | Swimming Pool | Water Pressure System | Wifi