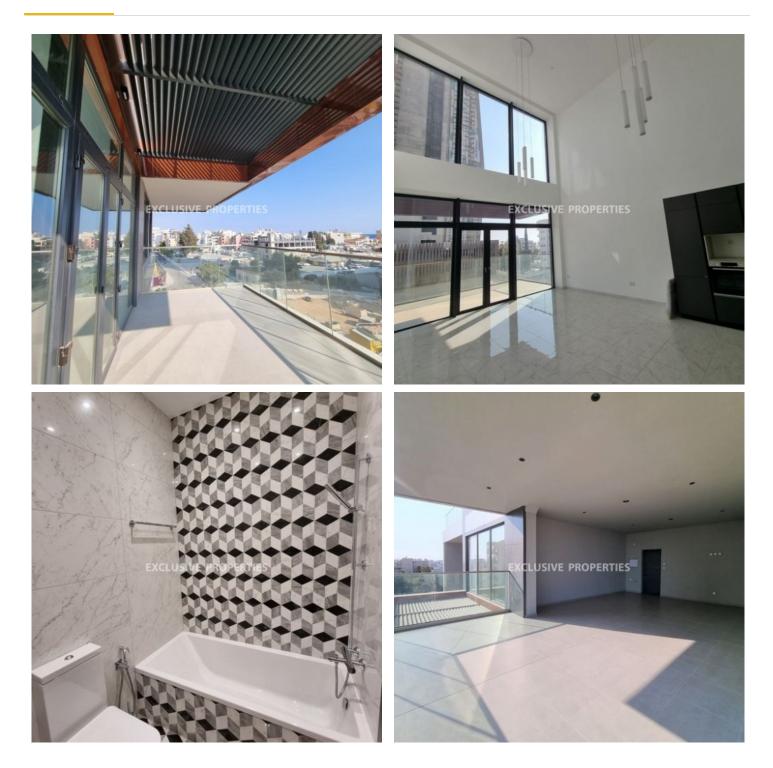

## Apartment in Germasogeia LIM06684

Germasogeia, Limassol, Cyprus

2+1 bedroom apartment located in Germasogeia area, in walking distance to the beach, bank, cafe, restaurants, shopping facilities and all other amenities. It consists of an open plan kitchen connected with dining an living room area, guest toilet, two bedrooms (master bedroom is with en-suite shower) and family bathroom. In the building are such facilities like fully equipped gym, changing room area, sauna, maids room, store rooms, swimming pool, under ground, ground parking, security pavilion, gated entrance and specious lobby with sitting area. There is also concierge services 24- hour services for all apartments, basement parking for residents and uncovered parking for visitors.

### **Apartment Details**

Bedrooms: 3 | Bathrooms: 2 | Distance to Sea: < 2km | Covered Area (sq.m): 85 sq.m |

Covered Veranda (sq.m): 875 sq.m | Total area (sq.m): 172 sq.m | V.A.T: Included | Common Expenses: Included |

#### Interior

Air Condition | Balcony | Double Glazed Windows | Emergency Exit | Elevator | Guest Room | Guest Wc | Gym | Lobby | Maids Room | Open Plan Kitchen | Sauna | Security System | Server Room | Storage Room | Spa Room | Swimming Pool | Water Pressure System | Wifi