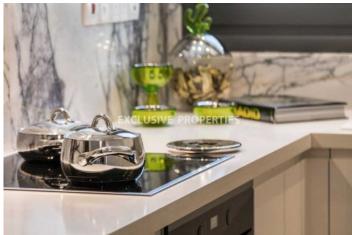

## Apartment in Pareklissia LIM07091

Pareklissia, Limassol, Cyprus

Luxury two bedroom apartment located in Parekklisia area with breath-taking views within walking distance to all amenities. The total covered area is 287 sq. m and the covered veranda is 154 sq. m. The apartment consist of an open-plan kitchen connected the living and dining room area, two bedroom, (master bedroom is en-suite), guest WC, and covered veranda. The complex offers communal swimming pool, fully completed finishing's, semi-solid parquet floor in each room, marble floor and walls inside toilets and bathrooms, VRF central heating, intercom system, security and fireproof entrance doors, water under-floor heating, thermal aluminium window, and secured covered parking.

#### **Interior**

```
Air Condition | Balcony | Central Heating Provision | Double Glazed Windows | Electric Gates | Elevator | Guest Wc | Gym | Lobby | Open Plan Kitchen | Parquet Floor | Sauna | Spa Room | Steam Bath | Under Floor Heating (electrical) | Wifi
```