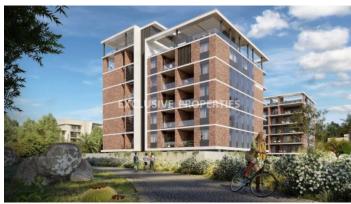

## Apartment in Pareklissia LIM07091

Pareklissia, Limassol, Cyprus

Luxury two bedroom apartment located in Parekklisia area with breath-taking views within walking distance to all amenities. The total covered area is 287 sq. m and the covered veranda is 154 sq. m. The apartment consist of an open-plan kitchen connected the living and dining room area, two bedroom, (master bedroom is en-suite), guest WC, and covered veranda. The complex offers communal swimming pool, fully completed finishing's, semi-solid parquet floor in each room, marble floor and walls inside toilets and bathrooms, VRF central heating, intercom system, security and fireproof entrance doors, water under-floor heating, thermal aluminium window, and secured covered parking.