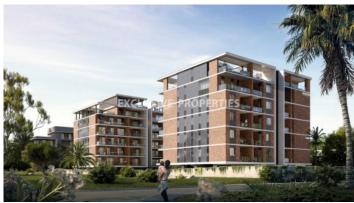

## Apartment in Pareklissia LIM07091

Pareklissia, Limassol, Cyprus

Luxury two bedroom apartment located in Parekklisia area with breath-taking views within walking distance to all amenities. The total covered area is 287 sq. m and the covered veranda is 154 sq. m. The apartment consist of an open-plan kitchen connected the living and dining room area, two bedroom, (master bedroom is en-suite), guest WC, and covered veranda. The complex offers communal swimming pool, fully completed finishing's, semi-solid parquet floor in each room, marble floor and walls inside toilets and bathrooms, VRF central heating, intercom system, security and fireproof entrance doors, water under-floor heating, thermal aluminium window, and secured covered parking.