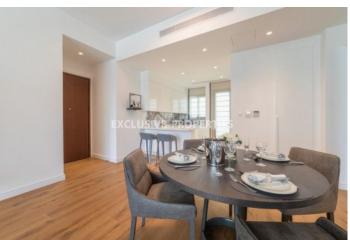

## Apartment in Pareklissia LIM07091

Pareklissia, Limassol, Cyprus

Luxury two bedroom apartment located in Parekklisia area with breath-taking views within walking distance to all amenities. The total covered area is 287 sq. m and the covered veranda is 154 sq. m. The apartment consist of an open-plan kitchen connected the living and dining room area, two bedroom, (master bedroom is en-suite), guest WC, and covered veranda. The complex offers communal swimming pool, fully completed finishing's, semi-solid parquet floor in each room, marble floor and walls inside toilets and bathrooms, VRF central heating, intercom system, security and fireproof entrance doors, water under-floor heating, thermal aluminium window, and secured covered parking.

#### **Interior**

```
Air Condition | Balcony | Central Heating Provision | Double Glazed Windows | Electric Gates | Elevator | Guest Wc | Gym | Lobby | Open Plan Kitchen | Parquet Floor | Sauna | Spa Room | Steam Bath | Under Floor Heating (electrical) | Wifi
```