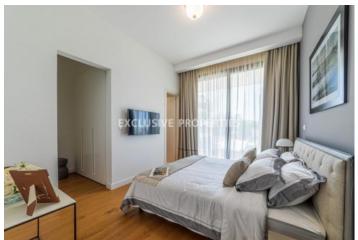

## Apartment in Pareklissia LIM07091

Pareklissia, Limassol, Cyprus

Luxury two bedroom apartment located in Parekklisia area with breath-taking views within walking distance to all amenities. The total covered area is 287 sq. m and the covered veranda is 154 sq. m. The apartment consist of an open-plan kitchen connected the living and dining room area, two bedroom, (master bedroom is en-suite), guest WC, and covered veranda. The complex offers communal swimming pool, fully completed finishing's, semi-solid parquet floor in each room, marble floor and walls inside toilets and bathrooms, VRF central heating, intercom system, security and fireproof entrance doors, water under-floor heating, thermal aluminium window, and secured covered parking.

#### **Interior**

```
Air Condition | Balcony | Central Heating Provision | Double Glazed Windows | Electric Gates | Elevator | Guest Wc | Gym | Lobby | Open Plan Kitchen | Parquet Floor | Sauna | Spa Room | Steam Bath | Under Floor Heating (electrical) | Wifi
```