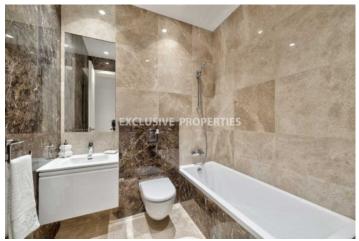

## Apartment in Pareklissia LIM07091

Pareklissia, Limassol, Cyprus

Luxury two bedroom apartment located in Parekklisia area with breath-taking views within walking distance to all amenities. The total covered area is 287 sq. m and the covered veranda is 154 sq. m. The apartment consist of an open-plan kitchen connected the living and dining room area, two bedroom, (master bedroom is en-suite), guest WC, and covered veranda. The complex offers communal swimming pool, fully completed finishing's, semi-solid parquet floor in each room, marble floor and walls inside toilets and bathrooms, VRF central heating, intercom system, security and fireproof entrance doors, water under-floor heating, thermal aluminium window, and secured covered parking.

## **Apartment Details**

Bedrooms: 2 | Bathrooms: 2 | Distance to Sea: < 0.5km | Covered Area (sq.m): 287 sq.m |

Covered Veranda (sq.m): 154 sq.m | Total area (sq.m): 287 sq.m | V.A.T: Included | Common Expenses: Included |