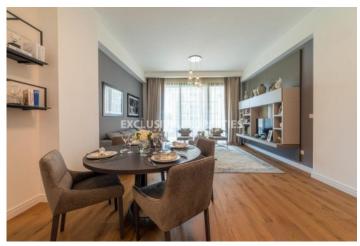

## Apartment in Pareklissia LIM07091

Pareklissia, Limassol, Cyprus

Luxury two bedroom apartment located in Parekklisia area with breath-taking views within walking distance to all amenities. The total covered area is 287 sq. m and the covered veranda is 154 sq. m. The apartment consist of an open-plan kitchen connected the living and dining room area, two bedroom, (master bedroom is en-suite), guest WC, and covered veranda. The complex offers communal swimming pool, fully completed finishing's, semi-solid parquet floor in each room, marble floor and walls inside toilets and bathrooms, VRF central heating, intercom system, security and fireproof entrance doors, water under-floor heating, thermal aluminium window, and secured covered parking.

#### **Interior**

```
Air Condition | Balcony | Central Heating Provision | Double Glazed Windows | Electric Gates | Elevator | Guest Wc | Gym | Lobby | Open Plan Kitchen | Parquet Floor | Sauna | Spa Room | Steam Bath | Under Floor Heating (electrical) | Wifi
```