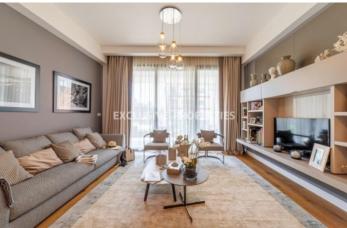

## Apartment in Pareklissia LIM07091

Pareklissia, Limassol, Cyprus

Luxury two bedroom apartment located in Parekklisia area with breath-taking views within walking distance to all amenities. The total covered area is 287 sq. m and the covered veranda is 154 sq. m. The apartment consist of an open-plan kitchen connected the living and dining room area, two bedroom, (master bedroom is en-suite), guest WC, and covered veranda. The complex offers communal swimming pool, fully completed finishing's, semi-solid parquet floor in each room, marble floor and walls inside toilets and bathrooms, VRF central heating, intercom system, security and fireproof entrance doors, water under-floor heating, thermal aluminium window, and secured covered parking.