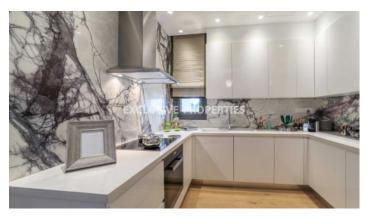

## Apartment in Pareklissia LIM07091

Pareklissia, Limassol, Cyprus

Luxury two bedroom apartment located in Parekklisia area with breath-taking views within walking distance to all amenities. The total covered area is 287 sq. m and the covered veranda is 154 sq. m. The apartment consist of an open-plan kitchen connected the living and dining room area, two bedroom, (master bedroom is en-suite), guest WC, and covered veranda. The complex offers communal swimming pool, fully completed finishing's, semi-solid parquet floor in each room, marble floor and walls inside toilets and bathrooms, VRF central heating, intercom system, security and fireproof entrance doors, water under-floor heating, thermal aluminium window, and secured covered parking.

#### **Interior**

```
Air Condition | Balcony | Central Heating Provision | Double Glazed Windows | Electric Gates | Elevator | Guest Wc | Gym | Lobby | Open Plan Kitchen | Parquet Floor | Sauna | Spa Room | Steam Bath | Under Floor Heating (electrical) | Wifi
```