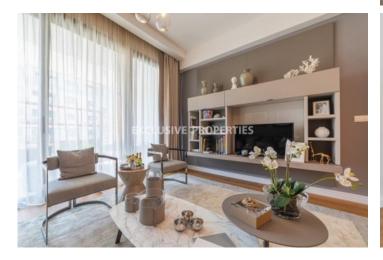

## Apartment in Pareklissia LIM07091

Pareklissia, Limassol, Cyprus

Luxury two bedroom apartment located in Parekklisia area with breath-taking views within walking distance to all amenities. The total covered area is 287 sq. m and the covered veranda is 154 sq. m. The apartment consist of an open-plan kitchen connected the living and dining room area, two bedroom, (master bedroom is en-suite), guest WC, and covered veranda. The complex offers communal swimming pool, fully completed finishing's, semi-solid parquet floor in each room, marble floor and walls inside toilets and bathrooms, VRF central heating, intercom system, security and fireproof entrance doors, water under-floor heating, thermal aluminium window, and secured covered parking.

#### **Interior**

```
Air Condition | Balcony | Central Heating Provision | Double Glazed Windows | Electric Gates | Elevator | Guest Wc | Gym | Lobby | Open Plan Kitchen | Parquet Floor | Sauna | Spa Room | Steam Bath | Under Floor Heating (electrical) | Wifi
```