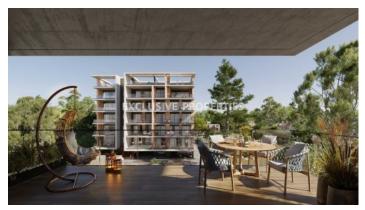

## Apartment in Pareklissia LIM07091

Pareklissia, Limassol, Cyprus

Luxury two bedroom apartment located in Parekklisia area with breath-taking views within walking distance to all amenities. The total covered area is 287 sq. m and the covered veranda is 154 sq. m. The apartment consist of an open-plan kitchen connected the living and dining room area, two bedroom, (master bedroom is en-suite), guest WC, and covered veranda. The complex offers communal swimming pool, fully completed finishing's, semi-solid parquet floor in each room, marble floor and walls inside toilets and bathrooms, VRF central heating, intercom system, security and fireproof entrance doors, water under-floor heating, thermal aluminium window, and secured covered parking.