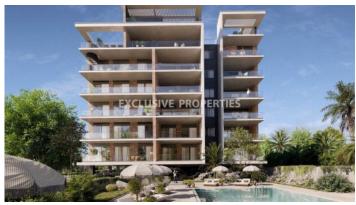

## Apartment in Pareklissia LIM07091

Pareklissia, Limassol, Cyprus

Luxury two bedroom apartment located in Parekklisia area with breath-taking views within walking distance to all amenities. The total covered area is 287 sq. m and the covered veranda is 154 sq. m. The apartment consist of an open-plan kitchen connected the living and dining room area, two bedroom, (master bedroom is en-suite), guest WC, and covered veranda. The complex offers communal swimming pool, fully completed finishing's, semi-solid parquet floor in each room, marble floor and walls inside toilets and bathrooms, VRF central heating, intercom system, security and fireproof entrance doors, water under-floor heating, thermal aluminium window, and secured covered parking.

#### **Exterior**

Common Swimming Pool | Covered Parking | Intercom System | Garden | Gated Entrance