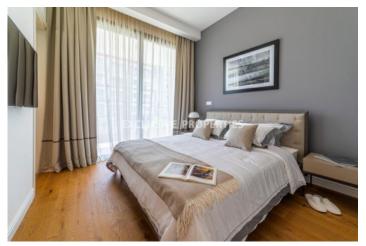

## Apartment in Pareklissia LIM07091

Pareklissia, Limassol, Cyprus

Luxury two bedroom apartment located in Parekklisia area with breath-taking views within walking distance to all amenities. The total covered area is 287 sq. m and the covered veranda is 154 sq. m. The apartment consist of an open-plan kitchen connected the living and dining room area, two bedroom, (master bedroom is en-suite), guest WC, and covered veranda. The complex offers communal swimming pool, fully completed finishing's, semi-solid parquet floor in each room, marble floor and walls inside toilets and bathrooms, VRF central heating, intercom system, security and fireproof entrance doors, water under-floor heating, thermal aluminium window, and secured covered parking.

#### **Interior**

```
Air Condition | Balcony | Central Heating Provision | Double Glazed Windows | Electric Gates | Elevator | Guest Wc | Gym | Lobby | Open Plan Kitchen | Parquet Floor | Sauna | Spa Room | Steam Bath | Under Floor Heating (electrical) | Wifi
```