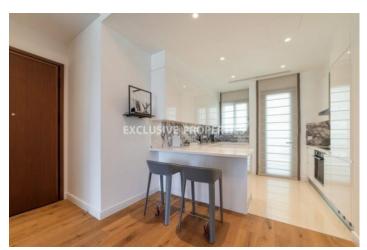

## Apartment in Pareklissia LIM07091

Pareklissia, Limassol, Cyprus

Luxury two bedroom apartment located in Parekklisia area with breath-taking views within walking distance to all amenities. The total covered area is 287 sq. m and the covered veranda is 154 sq. m. The apartment consist of an open-plan kitchen connected the living and dining room area, two bedroom, (master bedroom is en-suite), guest WC, and covered veranda. The complex offers communal swimming pool, fully completed finishing's, semi-solid parquet floor in each room, marble floor and walls inside toilets and bathrooms, VRF central heating, intercom system, security and fireproof entrance doors, water under-floor heating, thermal aluminium window, and secured covered parking.

#### **Interior**

```
Air Condition | Balcony | Central Heating Provision | Double Glazed Windows | Electric Gates | Elevator | Guest Wc | Gym | Lobby | Open Plan Kitchen | Parquet Floor | Sauna | Spa Room | Steam Bath | Under Floor Heating (electrical) | Wifi
```