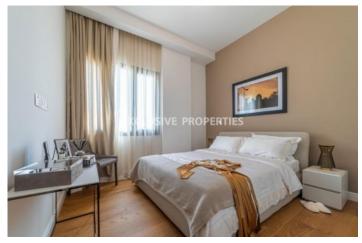

## Apartment in Pareklissia LIM07091

Pareklissia, Limassol, Cyprus

Luxury two bedroom apartment located in Parekklisia area with breath-taking views within walking distance to all amenities. The total covered area is 287 sq. m and the covered veranda is 154 sq. m. The apartment consist of an open-plan kitchen connected the living and dining room area, two bedroom, (master bedroom is en-suite), guest WC, and covered veranda. The complex offers communal swimming pool, fully completed finishing's, semi-solid parquet floor in each room, marble floor and walls inside toilets and bathrooms, VRF central heating, intercom system, security and fireproof entrance doors, water under-floor heating, thermal aluminium window, and secured covered parking.

## **Apartment Details**

Bedrooms: 2 | Bathrooms: 2 | Distance to Sea: < 0.5km | Covered Area (sq.m): 287 sq.m |

Covered Veranda (sq.m): 154 sq.m | Total area (sq.m): 287 sq.m | V.A.T: Included | Common Expenses: Included |