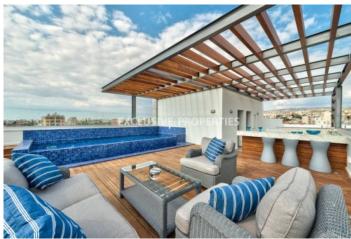

## Apartment in Pareklissia LIM07091

Pareklissia, Limassol, Cyprus

Luxury two bedroom apartment located in Parekklisia area with breath-taking views within walking distance to all amenities. The total covered area is 287 sq. m and the covered veranda is 154 sq. m. The apartment consist of an open-plan kitchen connected the living and dining room area, two bedroom, (master bedroom is en-suite), guest WC, and covered veranda. The complex offers communal swimming pool, fully completed finishing's, semi-solid parquet floor in each room, marble floor and walls inside toilets and bathrooms, VRF central heating, intercom system, security and fireproof entrance doors, water under-floor heating, thermal aluminium window, and secured covered parking.

#### **Exterior**

Common Swimming Pool | Covered Parking | Intercom System | Garden | Gated Entrance

#### **Views**

City View | Pool View | Panoramic view