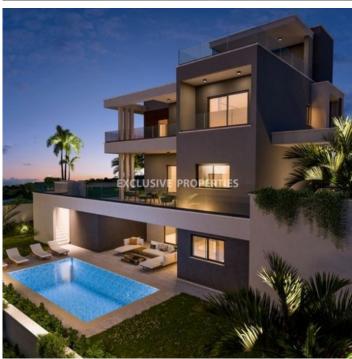

## House Villa in Agios Tychonas LIM06634

Ayios Tychonas, Limassol, Cyprus

Five-bedroom modern villa is in Ayios Tychonas, less than three minutes away from all amenities and the beach. It combines both mountain and sea views as well as city views. The covered area of the house is 163 sq.m and covered veranda is 113 sq.m, plot is 657 sq.m. The property includes covered parking. The establishment consists of three five-bedroom villas. There are three en-suite master bedrooms, two in the basement and one on the first floor. Two bedrooms with a common family bathroom are on the first floor. There is an open plan kitchen on the ground floor, combining both living and dining room. The construction includes an open plan kitchen as well in the basement combined with the dining area. There is a roof garden together with a barbeque area on the roof. The property includes a swimming pool and landscape garden.

Covered Parking | Garden | Private Swimming Pool | Mountain View | Sea View

#### **Exterior**

Covered Parking | Garden | Private Swimming Pool | Roof Garden