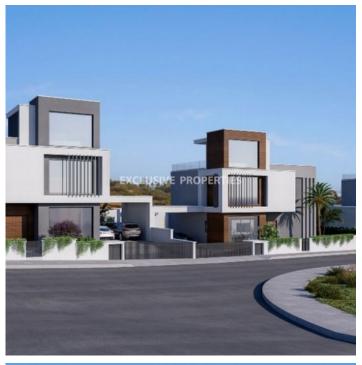

## House Villa in Agios Tychonas LIM06634

Ayios Tychonas, Limassol, Cyprus

Five-bedroom modern villa is in Ayios Tychonas, less than three minutes away from all amenities and the beach. It combines both mountain and sea views as well as city views. The covered area of the house is 163 sq.m and covered veranda is 113 sq.m, plot is 657 sq.m. The property includes covered parking. The establishment consists of three five-bedroom villas. There are three en-suite master bedrooms, two in the basement and one on the first floor. Two bedrooms with a common family bathroom are on the first floor. There is an open plan kitchen on the ground floor, combining both living and dining room. The construction includes an open plan kitchen as well in the basement combined with the dining area. There is a roof garden together with a barbeque area on the roof. The property includes a swimming pool and landscape garden.