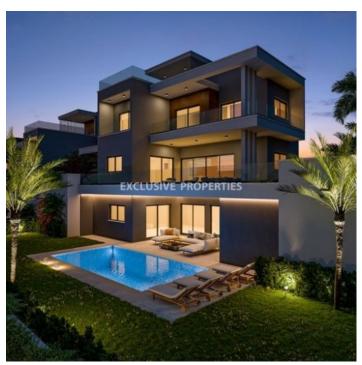

## House Villa in Agios Tychonas LIM06634

Ayios Tychonas, Limassol, Cyprus

Five-bedroom modern villa is in Ayios Tychonas, less than three minutes away from all amenities and the beach. It combines both mountain and sea views as well as city views. The covered area of the house is 163 sq.m and covered veranda is 113 sq.m, plot is 657 sq.m. The property includes covered parking. The establishment consists of three five-bedroom villas. There are three en-suite master bedrooms, two in the basement and one on the first floor. Two bedrooms with a common family bathroom are on the first floor. There is an open plan kitchen on the ground floor, combining both living and dining room. The construction includes an open plan kitchen as well in the basement combined with the dining area. There is a roof garden together with a barbeque area on the roof. The property includes a swimming pool and landscape garden.

## **House-Villa Details**

Bedrooms: 5 | Bathrooms: 5 | Distance to Sea: < 5km | Covered Area (sq.m): 163 sq.m |

Covered Veranda (sq.m): 113sq.m | Total area (sq.m): 392 sq.m | Plot Area (sq.m): 658 |

Energy Efficiency: Category N/A

Covered Parking | Garden | Private Swimming Pool | Mountain View | Sea View

#### **Exterior**

Covered Parking | Garden | Private Swimming Pool | Roof Garden

#### **Views**

City View | Mountain View | Sea View