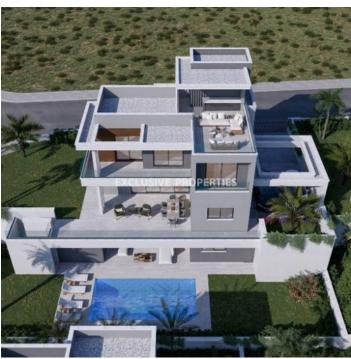

## House Villa in Agios Tychonas LIM06634

Ayios Tychonas, Limassol, Cyprus

Five-bedroom modern villa is in Ayios Tychonas, less than three minutes away from all amenities and the beach. It combines both mountain and sea views as well as city views. The covered area of the house is 163 sq.m and covered veranda is 113 sq.m, plot is 657 sq.m. The property includes covered parking. The establishment consists of three five-bedroom villas. There are three en-suite master bedrooms, two in the basement and one on the first floor. Two bedrooms with a common family bathroom are on the first floor. There is an open plan kitchen on the ground floor, combining both living and dining room. The construction includes an open plan kitchen as well in the basement combined with the dining area. There is a roof garden together with a barbeque area on the roof. The property includes a swimming pool and landscape garden.

Covered Parking | Garden | Private Swimming Pool | Mountain View | Sea View

#### **Exterior**

Covered Parking | Garden | Private Swimming Pool | Roof Garden