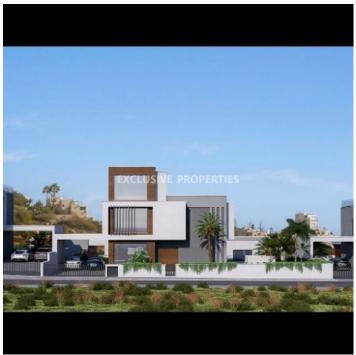

## House Villa in Agios Tychonas LIM06634

Ayios Tychonas, Limassol, Cyprus

Five-bedroom modern villa is in Ayios Tychonas, less than three minutes away from all amenities and the beach. It combines both mountain and sea views as well as city views. The covered area of the house is 163 sq.m and covered veranda is 113 sq.m, plot is 657 sq.m. The property includes covered parking. The establishment consists of three five-bedroom villas. There are three en-suite master bedrooms, two in the basement and one on the first floor. Two bedrooms with a common family bathroom are on the first floor. There is an open plan kitchen on the ground floor, combining both living and dining room. The construction includes an open plan kitchen as well in the basement combined with the dining area. There is a roof garden together with a barbeque area on the roof. The property includes a swimming pool and landscape garden.