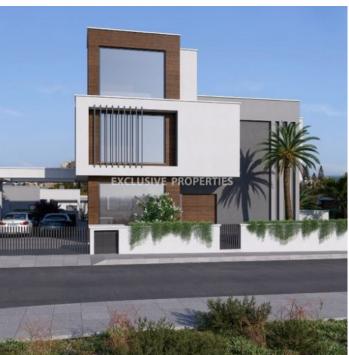

## House Villa in Agios Tychonas LIM06634

Ayios Tychonas, Limassol, Cyprus

Five-bedroom modern villa is in Ayios Tychonas, less than three minutes away from all amenities and the beach. It combines both mountain and sea views as well as city views. The covered area of the house is 163 sq.m and covered veranda is 113 sq.m, plot is 657 sq.m. The property includes covered parking. The establishment consists of three five-bedroom villas. There are three en-suite master bedrooms, two in the basement and one on the first floor. Two bedrooms with a common family bathroom are on the first floor. There is an open plan kitchen on the ground floor, combining both living and dining room. The construction includes an open plan kitchen as well in the basement combined with the dining area. There is a roof garden together with a barbeque area on the roof. The property includes a swimming pool and landscape garden.

## **House-Villa Details**

Bedrooms: 5 | Bathrooms: 5 | Distance to Sea: < 5km | Covered Area (sq.m): 163 sq.m |

Covered Veranda (sq.m): 113sq.m | Total area (sq.m): 392 sq.m | Plot Area (sq.m): 658 |

Energy Efficiency: Category N/A