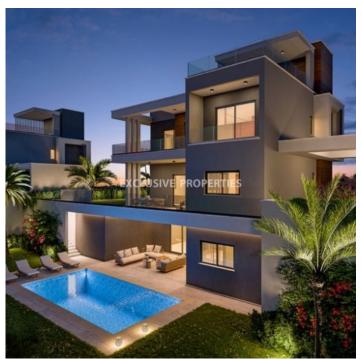

## House Villa in Agios Tychonas LIM06634

Ayios Tychonas, Limassol, Cyprus

Five-bedroom modern villa is in Ayios Tychonas, less than three minutes away from all amenities and the beach. It combines both mountain and sea views as well as city views. The covered area of the house is 163 sq.m and covered veranda is 113 sq.m, plot is 657 sq.m. The property includes covered parking. The establishment consists of three five-bedroom villas. There are three en-suite master bedrooms, two in the basement and one on the first floor. Two bedrooms with a common family bathroom are on the first floor. There is an open plan kitchen on the ground floor, combining both living and dining room. The construction includes an open plan kitchen as well in the basement combined with the dining area. There is a roof garden together with a barbeque area on the roof. The property includes a swimming pool and landscape garden.

## **House-Villa Details**

Bedrooms: 5 | Bathrooms: 5 | Distance to Sea: < 5km | Covered Area (sq.m): 163 sq.m |

Covered Veranda (sq.m): 113sq.m | Total area (sq.m): 392 sq.m | Plot Area (sq.m): 658 |

Energy Efficiency: Category N/A

Covered Parking | Garden | Private Swimming Pool | Mountain View | Sea View

#### **Exterior**

Covered Parking | Garden | Private Swimming Pool | Roof Garden

#### **Views**

City View | Mountain View | Sea View