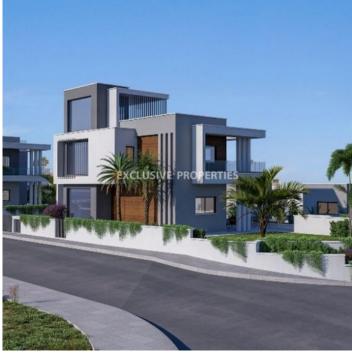

## House Villa in Agios Tychonas LIM06634

Ayios Tychonas, Limassol, Cyprus

Five-bedroom modern villa is in Ayios Tychonas, less than three minutes away from all amenities and the beach. It combines both mountain and sea views as well as city views. The covered area of the house is 163 sq.m and covered veranda is 113 sq.m, plot is 657 sq.m. The property includes covered parking. The establishment consists of three five-bedroom villas. There are three en-suite master bedrooms, two in the basement and one on the first floor. Two bedrooms with a common family bathroom are on the first floor. There is an open plan kitchen on the ground floor, combining both living and dining room. The construction includes an open plan kitchen as well in the basement combined with the dining area. There is a roof garden together with a barbeque area on the roof. The property includes a swimming pool and landscape garden.