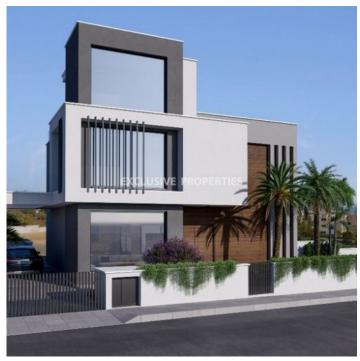

## House Villa in Agios Tychonas LIM06634

Ayios Tychonas, Limassol, Cyprus

Five-bedroom modern villa is in Ayios Tychonas, less than three minutes away from all amenities and the beach. It combines both mountain and sea views as well as city views. The covered area of the house is 163 sq.m and covered veranda is 113 sq.m, plot is 657 sq.m. The property includes covered parking. The establishment consists of three five-bedroom villas. There are three en-suite master bedrooms, two in the basement and one on the first floor. Two bedrooms with a common family bathroom are on the first floor. There is an open plan kitchen on the ground floor, combining both living and dining room. The construction includes an open plan kitchen as well in the basement combined with the dining area. There is a roof garden together with a barbeque area on the roof. The property includes a swimming pool and landscape garden.

## **House-Villa Details**

Bedrooms: 5 | Bathrooms: 5 | Distance to Sea: < 5km | Covered Area (sq.m): 163 sq.m |

Covered Veranda (sq.m): 113sq.m | Total area (sq.m): 392 sq.m | Plot Area (sq.m): 658 |

Energy Efficiency: Category N/A