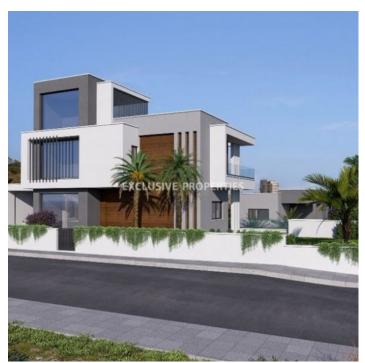

## House Villa in Agios Tychonas LIM06634

Ayios Tychonas, Limassol, Cyprus

Five-bedroom modern villa is in Ayios Tychonas, less than three minutes away from all amenities and the beach. It combines both mountain and sea views as well as city views. The covered area of the house is 163 sq.m and covered veranda is 113 sq.m, plot is 657 sq.m. The property includes covered parking. The establishment consists of three five-bedroom villas. There are three en-suite master bedrooms, two in the basement and one on the first floor. Two bedrooms with a common family bathroom are on the first floor. There is an open plan kitchen on the ground floor, combining both living and dining room. The construction includes an open plan kitchen as well in the basement combined with the dining area. There is a roof garden together with a barbeque area on the roof. The property includes a swimming pool and landscape garden.

## **House-Villa Details**

Bedrooms: 5 | Bathrooms: 5 | Distance to Sea: < 5km | Covered Area (sq.m): 163 sq.m |

Covered Veranda (sq.m): 113sq.m | Total area (sq.m): 392 sq.m | Plot Area (sq.m): 658 |

Energy Efficiency: Category N/A