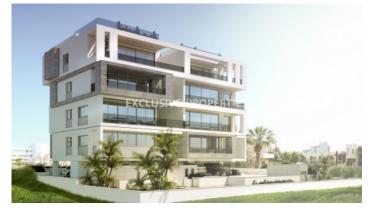

## Apartment in Germasogeia LIM05420

Germasogeia, Limassol, Cyprus

Two-bedroom apartment located in Germasogeia, close to all amenities. The apartment has an open plan kitchen connected with dining and living areas, a guest toilet, two bedrooms, the main bathroom and a big covered veranda.