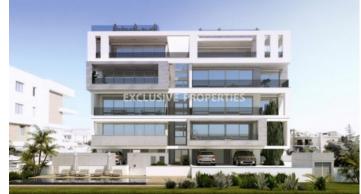

## Apartment in Germasogeia LIM05420

Germasogeia, Limassol, Cyprus

Two-bedroom apartment located in Germasogeia, close to all amenities. The apartment has an open plan kitchen connected with dining and living areas, a guest toilet, two bedrooms, the main bathroom and a big covered veranda.

# **Apartment Details**

Bedrooms: 2 | Bathrooms: 1 | Covered Area (sq.m): 90 | Covered Veranda (sq.m): 35 | V.A.T: Not Included |

Energy Efficiency: Category A

Covered Parking | Garden