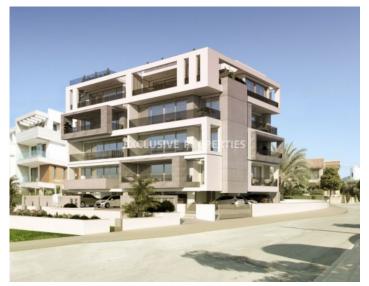

## Apartment in Germasogeia LIM05420

Germasogeia, Limassol, Cyprus

Two-bedroom apartment located in Germasogeia, close to all amenities. The apartment has an open plan kitchen connected with dining and living areas, a guest toilet, two bedrooms, the main bathroom and a big covered veranda.

# **Apartment Details**

Bedrooms: 2 | Bathrooms: 1 | Covered Area (sq.m): 90 | Covered Veranda (sq.m): 35 | V.A.T: Not Included |

Energy Efficiency: Category A

Covered Parking | Garden