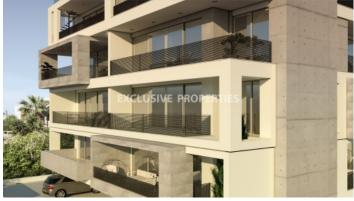

## Apartment in Germasogeia LIM05420

Germasogeia, Limassol, Cyprus

Two-bedroom apartment located in Germasogeia, close to all amenities. The apartment has an open plan kitchen connected with dining and living areas, a guest toilet, two bedrooms, the main bathroom and a big covered veranda.

# **Apartment Details**

Bedrooms: 2 | Bathrooms: 1 | Covered Area (sq.m): 90 | Covered Veranda (sq.m): 35 | V.A.T: Not Included |

Energy Efficiency: Category A

Covered Parking | Garden