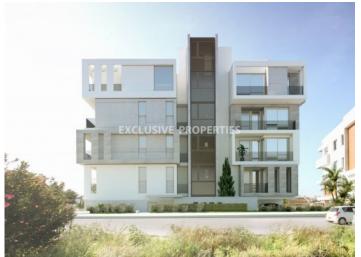

## Apartment in Germasogeia LIM05420

Germasogeia, Limassol, Cyprus

Two-bedroom apartment located in Germasogeia, close to all amenities. The apartment has an open plan kitchen connected with dining and living areas, a guest toilet, two bedrooms, the main bathroom and a big covered veranda.

# **Apartment Details**

Bedrooms: 2 | Bathrooms: 1 | Covered Area (sq.m): 90 | Covered Veranda (sq.m): 35 | V.A.T: Not Included |

Energy Efficiency: Category A

Covered Parking | Garden