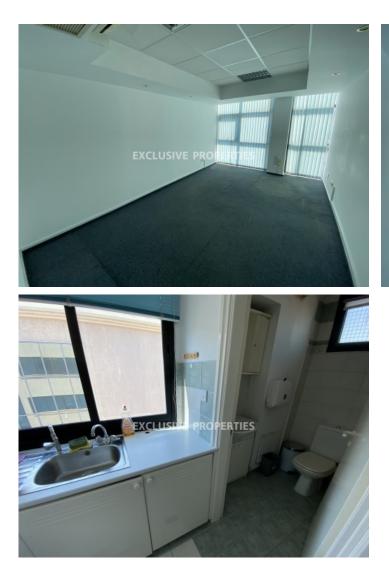

## Office in Limassol LIM05378

Makariou, Limassol, Cyprus

Office space located in city center close to Makarios Avenue Roundabout, close to all amenities. It's 100 sq. m and consists of open-plan space, 2 separate rooms, a kitchenette and WC. It's available unfurnished, with air condition units, double glazed windows with blinds and 1 underground parking.

## **Office-Shop Details**

Distance to Sea: < 0.5km | Covered Area (sq.m): 100 | Common Expenses: Not included

Air Condition | Under Ground Parking

## **Attributes**

General

Common Expenses: Not included | Condition: Resale | Delivery Status: Completed | Floors: 3 | Covered Area (sq.m): 100 | Distance to Sea: < 0.5km

### Interior

| Air Condition | Double Glazed Windows | Emergency Exit | Elevator | Guest Wc | Separate Kitchen | Study / Office |
|---------------|-----------------------|----------------|----------|----------|------------------|----------------|
| Unfurnished   |                       |                |          |          |                  |                |