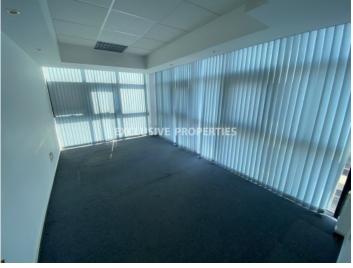

## Office in Limassol LIM05378

Makariou, Limassol, Cyprus

Office space located in city center close to Makarios Avenue Roundabout, close to all amenities. It's 100 sq. m and consists of open-plan space, 2 separate rooms, a kitchenette and WC. It's available unfurnished, with air condition units, double glazed windows with blinds and 1 underground parking.

### Interior

| Air Condition | Double Glazed Windows | Emergency Exit | Elevator | Guest Wc | Separate Kitchen | Study / Office |
|---------------|-----------------------|----------------|----------|----------|------------------|----------------|
| Unfurnished   |                       |                |          |          |                  |                |