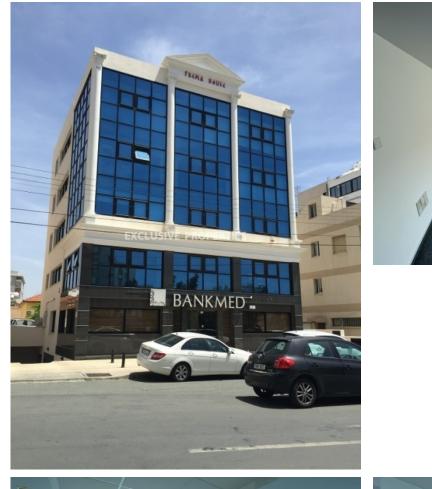

## Office in Limassol LIM05378

Makariou, Limassol, Cyprus

Office space located in city center close to Makarios Avenue Roundabout, close to all amenities. It's 100 sq. m and consists of open-plan space, 2 separate rooms, a kitchenette and WC. It's available unfurnished, with air condition units, double glazed windows with blinds and 1 underground parking.

## **Office-Shop Details**

Distance to Sea: < 0.5km | Covered Area (sq.m): 100 | Common Expenses: Not included

Air Condition | Under Ground Parking