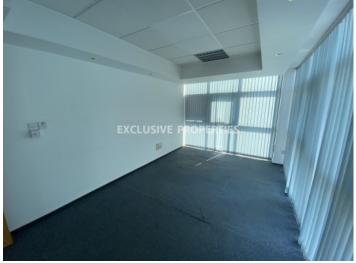

## Office in Limassol LIM05378

Makariou, Limassol, Cyprus

Office space located in city center close to Makarios Avenue Roundabout, close to all amenities. It's 100 sq. m and consists of open-plan space, 2 separate rooms, a kitchenette and WC. It's available unfurnished, with air condition units, double glazed windows with blinds and 1 underground parking.

### Interior

| Air Condition | Double Glazed Windows | Emergency Exit | Elevator | Guest Wc | Separate Kitchen | Study / Office |
|---------------|-----------------------|----------------|----------|----------|------------------|----------------|
| Unfurnished   |                       |                |          |          |                  |                |