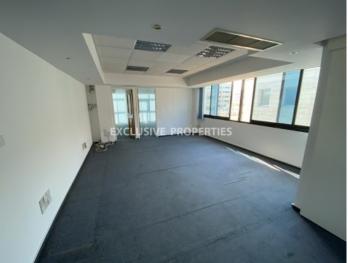

## Office in Limassol LIM05378

Makariou, Limassol, Cyprus

Office space located in city center close to Makarios Avenue Roundabout, close to all amenities. It's 100 sq. m and consists of open-plan space, 2 separate rooms, a kitchenette and WC. It's available unfurnished, with air condition units, double glazed windows with blinds and 1 underground parking.

### Interior

| Air Condition | Double Glazed Windows | Emergency Exit | Elevator | Guest Wc | Separate Kitchen | Study / Office |
|---------------|-----------------------|----------------|----------|----------|------------------|----------------|
| Unfurnished   |                       |                |          |          |                  |                |