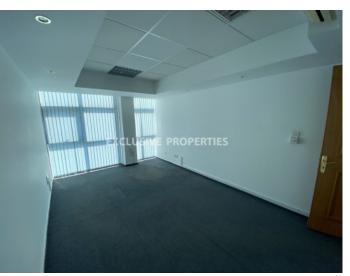

## Office in Limassol LIM05378

Makariou, Limassol, Cyprus

Office space located in city center close to Makarios Avenue Roundabout, close to all amenities. It's 100 sq. m and consists of open-plan space, 2 separate rooms, a kitchenette and WC. It's available unfurnished, with air condition units, double glazed windows with blinds and 1 underground parking.

## **Office-Shop Details**

Distance to Sea: < 0.5km | Covered Area (sq.m): 100 | Common Expenses: Not included

Air Condition | Under Ground Parking

## **Attributes**

General

Common Expenses: Not included | Condition: Resale | Delivery Status: Completed | Floors: 3 | Covered Area (sq.m): 100 | Distance to Sea: < 0.5km

### Interior

| Air Condition | Double Glazed Windows | Emergency Exit | Elevator | Guest Wc | Separate Kitchen | Study / Office |
|---------------|-----------------------|----------------|----------|----------|------------------|----------------|
| Unfurnished   |                       |                |          |          |                  |                |