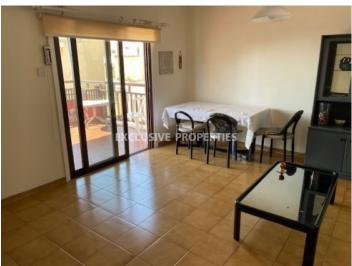

# Apartment in Ayios Tychonas (close to the beach) LIMO4964

Ayios Tychonas, Limassol, Cyprus

Two-bedroom apartment with a sea view located in a private gated complex near Four Seasons hotel in Ayios Tychonas, opposite the beach and walking distance to all kind of amenities. The apartment consists of a separate renovated kitchen, a living room connected with dining area, two bedrooms, family bathroom and a spacious covered veranda with a sea view. It is fully furnished and equipped, with air conditions, double glazed windows with mosquito nets, laminate floor in bedrooms and water pressure system. The complex has 2 swimming pools (for kids and adults), a tennis court, mature garden, uncovered parking and electric gate with remote control.

#### **Interior**

```
Air Condition | Balcony | Double Glazed Windows | Electric Gates | Elevator | Furnished | Fully Fitted Kitchen |

Laminate Floor | Mosquito Nets | Pergola | Separate Kitchen | Swimming Pool | Shutters (manual) |