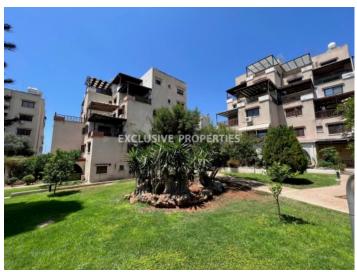

# Apartment in Ayios Tychonas (close to the beach) LIMO4964

Ayios Tychonas, Limassol, Cyprus

Two-bedroom apartment with a sea view located in a private gated complex near Four Seasons hotel in Ayios Tychonas, opposite the beach and walking distance to all kind of amenities. The apartment consists of a separate renovated kitchen, a living room connected with dining area, two bedrooms, family bathroom and a spacious covered veranda with a sea view. It is fully furnished and equipped, with air conditions, double glazed windows with mosquito nets, laminate floor in bedrooms and water pressure system. The complex has 2 swimming pools (for kids and adults), a tennis court, mature garden, uncovered parking and electric gate with remote control.

#### **Exterior**

```
Courtyard | Common Swimming Pool | Garden | Gated Entrance | Irrigation System | Tennis Court |
Uncovered Parking
```