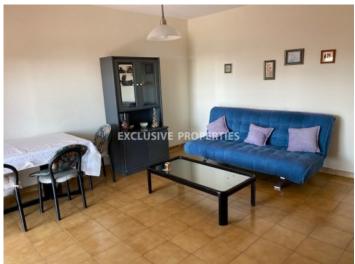

# Apartment in Ayios Tychonas (close to the beach) LIMO4964

Ayios Tychonas, Limassol, Cyprus

Two-bedroom apartment with a sea view located in a private gated complex near Four Seasons hotel in Ayios Tychonas, opposite the beach and walking distance to all kind of amenities. The apartment consists of a separate renovated kitchen, a living room connected with dining area, two bedrooms, family bathroom and a spacious covered veranda with a sea view. It is fully furnished and equipped, with air conditions, double glazed windows with mosquito nets, laminate floor in bedrooms and water pressure system. The complex has 2 swimming pools (for kids and adults), a tennis court, mature garden, uncovered parking and electric gate with remote control.

#### **Interior**

```
Air Condition | Balcony | Double Glazed Windows | Electric Gates | Elevator | Furnished | Fully Fitted Kitchen |

Laminate Floor | Mosquito Nets | Pergola | Separate Kitchen | Swimming Pool | Shutters (manual) |