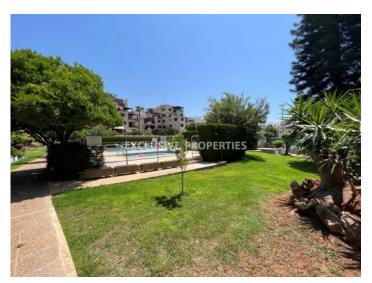

# Apartment in Ayios Tychonas (close to the beach) LIMO4964

Ayios Tychonas, Limassol, Cyprus

Two-bedroom apartment with a sea view located in a private gated complex near Four Seasons hotel in Ayios Tychonas, opposite the beach and walking distance to all kind of amenities. The apartment consists of a separate renovated kitchen, a living room connected with dining area, two bedrooms, family bathroom and a spacious covered veranda with a sea view. It is fully furnished and equipped, with air conditions, double glazed windows with mosquito nets, laminate floor in bedrooms and water pressure system. The complex has 2 swimming pools (for kids and adults), a tennis court, mature garden, uncovered parking and electric gate with remote control.

#### **Exterior**

```
Courtyard | Common Swimming Pool | Garden | Gated Entrance | Irrigation System | Tennis Court |
Uncovered Parking
```