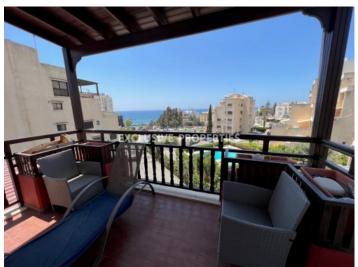

# Apartment in Ayios Tychonas (close to the beach) LIMO4964

Ayios Tychonas, Limassol, Cyprus

Two-bedroom apartment with a sea view located in a private gated complex near Four Seasons hotel in Ayios Tychonas, opposite the beach and walking distance to all kind of amenities. The apartment consists of a separate renovated kitchen, a living room connected with dining area, two bedrooms, family bathroom and a spacious covered veranda with a sea view. It is fully furnished and equipped, with air conditions, double glazed windows with mosquito nets, laminate floor in bedrooms and water pressure system. The complex has 2 swimming pools (for kids and adults), a tennis court, mature garden, uncovered parking and electric gate with remote control.

#### **Views**

Road Access | Sea View | South Site Directions