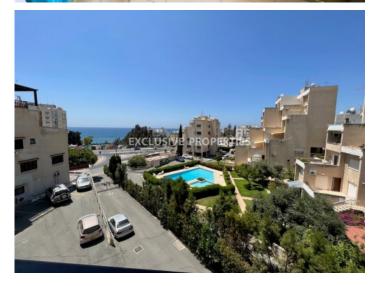

# Apartment in Ayios Tychonas (close to the beach) LIMO4964

Ayios Tychonas, Limassol, Cyprus

Two-bedroom apartment with a sea view located in a private gated complex near Four Seasons hotel in Ayios Tychonas, opposite the beach and walking distance to all kind of amenities. The apartment consists of a separate renovated kitchen, a living room connected with dining area, two bedrooms, family bathroom and a spacious covered veranda with a sea view. It is fully furnished and equipped, with air conditions, double glazed windows with mosquito nets, laminate floor in bedrooms and water pressure system. The complex has 2 swimming pools (for kids and adults), a tennis court, mature garden, uncovered parking and electric gate with remote control.

#### **Exterior**

```
Courtyard | Common Swimming Pool | Garden | Gated Entrance | Irrigation System | Tennis Court |
Uncovered Parking
```