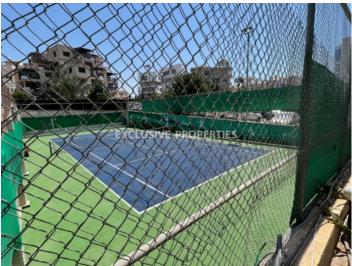

# Apartment in Ayios Tychonas (close to the beach) LIMO4964

Ayios Tychonas, Limassol, Cyprus

Two-bedroom apartment with a sea view located in a private gated complex near Four Seasons hotel in Ayios Tychonas, opposite the beach and walking distance to all kind of amenities. The apartment consists of a separate renovated kitchen, a living room connected with dining area, two bedrooms, family bathroom and a spacious covered veranda with a sea view. It is fully furnished and equipped, with air conditions, double glazed windows with mosquito nets, laminate floor in bedrooms and water pressure system. The complex has 2 swimming pools (for kids and adults), a tennis court, mature garden, uncovered parking and electric gate with remote control.

#### **Exterior**

```
Courtyard | Common Swimming Pool | Garden | Gated Entrance | Irrigation System | Tennis Court |
Uncovered Parking
```