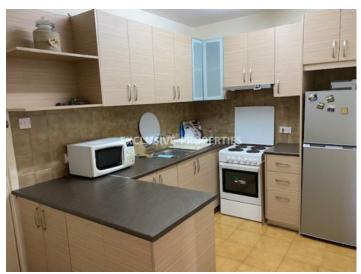

# Apartment in Ayios Tychonas (close to the beach) LIMO4964

Ayios Tychonas, Limassol, Cyprus

Two-bedroom apartment with a sea view located in a private gated complex near Four Seasons hotel in Ayios Tychonas, opposite the beach and walking distance to all kind of amenities. The apartment consists of a separate renovated kitchen, a living room connected with dining area, two bedrooms, family bathroom and a spacious covered veranda with a sea view. It is fully furnished and equipped, with air conditions, double glazed windows with mosquito nets, laminate floor in bedrooms and water pressure system. The complex has 2 swimming pools (for kids and adults), a tennis court, mature garden, uncovered parking and electric gate with remote control.

#### **Interior**

```
Air Condition | Balcony | Double Glazed Windows | Electric Gates | Elevator | Furnished | Fully Fitted Kitchen |

Laminate Floor | Mosquito Nets | Pergola | Separate Kitchen | Swimming Pool | Shutters (manual) |