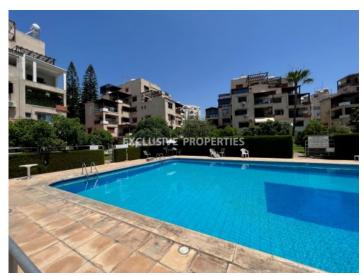

# Apartment in Ayios Tychonas (close to the beach) LIMO4964

Ayios Tychonas, Limassol, Cyprus

Two-bedroom apartment with a sea view located in a private gated complex near Four Seasons hotel in Ayios Tychonas, opposite the beach and walking distance to all kind of amenities. The apartment consists of a separate renovated kitchen, a living room connected with dining area, two bedrooms, family bathroom and a spacious covered veranda with a sea view. It is fully furnished and equipped, with air conditions, double glazed windows with mosquito nets, laminate floor in bedrooms and water pressure system. The complex has 2 swimming pools (for kids and adults), a tennis court, mature garden, uncovered parking and electric gate with remote control.

#### **Exterior**

```
Courtyard | Common Swimming Pool | Garden | Gated Entrance | Irrigation System | Tennis Court |
Uncovered Parking
```