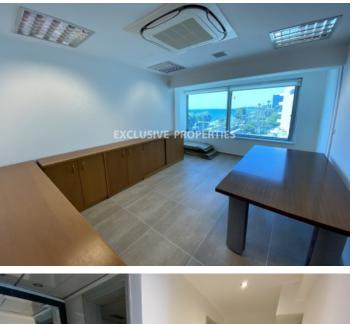

## Office in Enaerios (close to the beach) LIM05294

Enaerios, Limassol, Cyprus

Fully renovated office space with a panoramic sea view located in a business center in Enaerios area, opposite the beach and close to Makariou Avenue. The covered area 204 sq. m + 6 sq. m covered veranda. It consists of a large entrance area with reception, five spacious rooms, server room, 2 toilets and kitchenette. It is party furnished, with a raised floor, new central VRV air-conditioning system, double-glazed windows, a security door, an alarm system, a storage room and 1 underground parking. The building was recently renovated and has a generator, CCTV camera and security access with cards. Nearby there is a large car park owned by the municipality.

### Views

City View | First Line Sea View | Road Access | South Site Directions