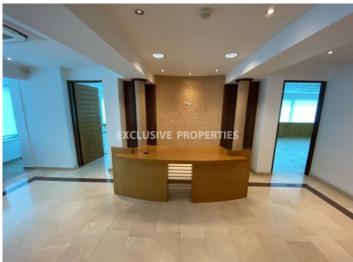

## Office in Enaerios (close to the beach) LIM05294

Enaerios, Limassol, Cyprus

Fully renovated office space with a panoramic sea view located in a business center in Enaerios area, opposite the beach and close to Makariou Avenue. The covered area 204 sq. m + 6 sq. m covered veranda. It consists of a large entrance area with reception, five spacious rooms, server room, 2 toilets and kitchenette. It is party furnished, with a raised floor, new central VRV air-conditioning system, double-glazed windows, a security door, an alarm system, a storage room and 1 underground parking. The building was recently renovated and has a generator, CCTV camera and security access with cards. Nearby there is a large car park owned by the municipality.

### Interior

 Alarm System |
 Balcony |
 Double Glazed Windows |
 Emergency Exit |
 Entrance Hall |
 Elevator |
 Lobby |

 Separate Kitchen |
 Study / Office |
 Storage Room |
 Semi Furnished |
 VRV Air Condition System