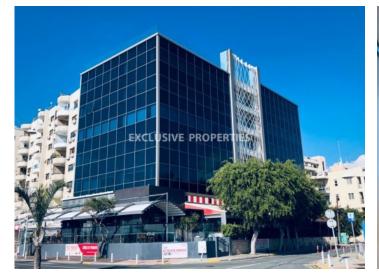

## Office in Enaerios (close to the beach) LIM05294

Enaerios, Limassol, Cyprus

Fully renovated office space with a panoramic sea view located in a business center in Enaerios area, opposite the beach and close to Makariou Avenue. The covered area 204 sq. m + 6 sq. m covered veranda. It consists of a large entrance area with reception, five spacious rooms, server room, 2 toilets and kitchenette. It is party furnished, with a raised floor, new central VRV air-conditioning system, double-glazed windows, a security door, an alarm system, a storage room and 1 underground parking. The building was recently renovated and has a generator, CCTV camera and security access with cards. Nearby there is a large car park owned by the municipality.