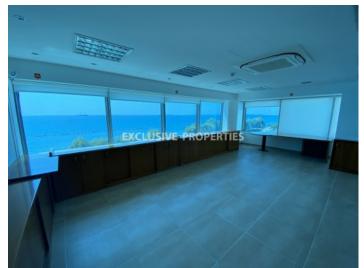

## Office in Enaerios (close to the beach) LIM05294

Enaerios, Limassol, Cyprus

Fully renovated office space with a panoramic sea view located in a business center in Enaerios area, opposite the beach and close to Makariou Avenue. The covered area 204 sq. m + 6 sq. m covered veranda. It consists of a large entrance area with reception, five spacious rooms, server room, 2 toilets and kitchenette. It is party furnished, with a raised floor, new central VRV air-conditioning system, double-glazed windows, a security door, an alarm system, a storage room and 1 underground parking. The building was recently renovated and has a generator, CCTV camera and security access with cards. Nearby there is a large car park owned by the municipality.

### Views

City View | First Line Sea View | Road Access | South Site Directions