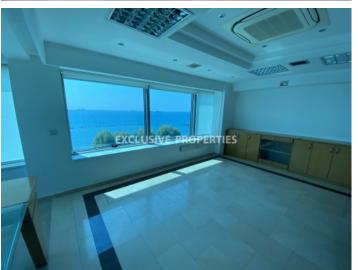

## Office in Enaerios (close to the beach) LIM05294

Enaerios, Limassol, Cyprus

Fully renovated office space with a panoramic sea view located in a business center in Enaerios area, opposite the beach and close to Makariou Avenue. The covered area 204 sq. m + 6 sq. m covered veranda. It consists of a large entrance area with reception, five spacious rooms, server room, 2 toilets and kitchenette. It is party furnished, with a raised floor, new central VRV air-conditioning system, double-glazed windows, a security door, an alarm system, a storage room and 1 underground parking. The building was recently renovated and has a generator, CCTV camera and security access with cards. Nearby there is a large car park owned by the municipality.

### Views

City View | First Line Sea View | Road Access | South Site Directions