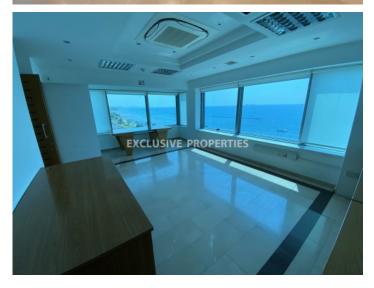

## Office in Enaerios (close to the beach) LIM05294

Enaerios, Limassol, Cyprus

Fully renovated office space with a panoramic sea view located in a business center in Enaerios area, opposite the beach and close to Makariou Avenue. The covered area 204 sq. m + 6 sq. m covered veranda. It consists of a large entrance area with reception, five spacious rooms, server room, 2 toilets and kitchenette. It is party furnished, with a raised floor, new central VRV air-conditioning system, double-glazed windows, a security door, an alarm system, a storage room and 1 underground parking. The building was recently renovated and has a generator, CCTV camera and security access with cards. Nearby there is a large car park owned by the municipality.

### Views

City View | First Line Sea View | Road Access | South Site Directions