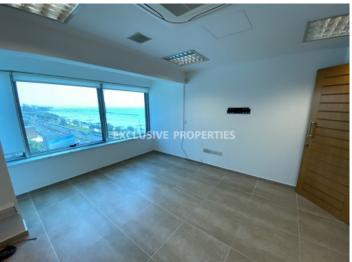

## Office in Enaerios (close to the beach) LIM05294

Enaerios, Limassol, Cyprus

Fully renovated office space with a panoramic sea view located in a business center in Enaerios area, opposite the beach and close to Makariou Avenue. The covered area 204 sq. m + 6 sq. m covered veranda. It consists of a large entrance area with reception, five spacious rooms, server room, 2 toilets and kitchenette. It is party furnished, with a raised floor, new central VRV air-conditioning system, double-glazed windows, a security door, an alarm system, a storage room and 1 underground parking. The building was recently renovated and has a generator, CCTV camera and security access with cards. Nearby there is a large car park owned by the municipality.

### Views

City View | First Line Sea View | Road Access | South Site Directions