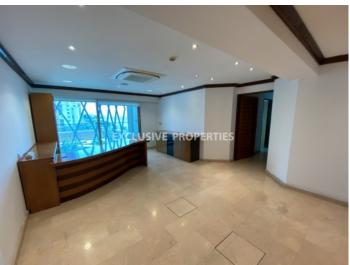

## Office in Enaerios (close to the beach) LIM05294

Enaerios, Limassol, Cyprus

Fully renovated office space with a panoramic sea view located in a business center in Enaerios area, opposite the beach and close to Makariou Avenue. The covered area 204 sq. m + 6 sq. m covered veranda. It consists of a large entrance area with reception, five spacious rooms, server room, 2 toilets and kitchenette. It is party furnished, with a raised floor, new central VRV air-conditioning system, double-glazed windows, a security door, an alarm system, a storage room and 1 underground parking. The building was recently renovated and has a generator, CCTV camera and security access with cards. Nearby there is a large car park owned by the municipality.

### Interior

 Alarm System |
 Balcony |
 Double Glazed Windows |
 Emergency Exit |
 Entrance Hall |
 Elevator |
 Lobby |

 Separate Kitchen |
 Study / Office |
 Storage Room |
 Semi Furnished |
 VRV Air Condition System