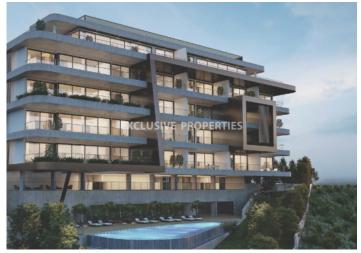

## Apartment in Ayia Phyla LIM04639

Limassol, Cyprus

Two bedroom apartment located in Ayia Phyla, in a new gated complex close to all amenities and a short drive to the city centre. The covered area is 97 sq.m and covered 36 sq.m. The apartment consists of an open plan kitchen connecting the living and dining area, two bedrooms, family bathroom, guest wc and a cosy veranda. The complex offers common swimming pool, playground and covered parking.

#### **Exterior**

Common Swimming Pool | Covered Parking | Garden