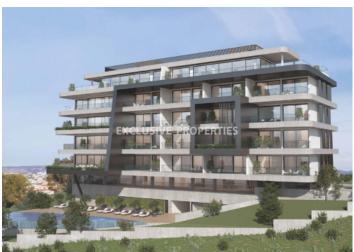

## Apartment in Ayia Phyla LIM04639

Limassol, Cyprus

Two bedroom apartment located in Ayia Phyla, in a new gated complex close to all amenities and a short drive to the city centre. The covered area is 97 sq.m and covered 36 sq.m. The apartment consists of an open plan kitchen connecting the living and dining area, two bedrooms, family bathroom, guest wc and a cosy veranda. The complex offers common swimming pool, playground and covered parking.

#### **Exterior**

Common Swimming Pool | Covered Parking | Garden