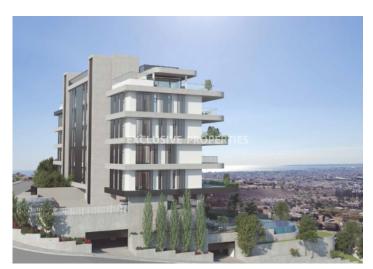

## Apartment in Ayia Phyla LIM04639

Limassol, Cyprus

Two bedroom apartment located in Ayia Phyla, in a new gated complex close to all amenities and a short drive to the city centre. The covered area is 97 sq.m and covered 36 sq.m. The apartment consists of an open plan kitchen connecting the living and dining area, two bedrooms, family bathroom, guest wc and a cosy veranda. The complex offers common swimming pool, playground and covered parking.