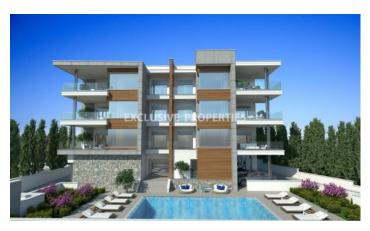

# **Apartment in Amathus LIM05044**

Amathus, Limassol, Cyprus

Luxury two-bedroom apartment in a new complex, located in the Amathus area, close to the beach, St. Raphael marina and all amenities. The apartment consists of a spacious entrance, separate kitchen, living and dining room with nice views, two bedrooms, main family bathroom, and a guest toilet and outside a nice veranda. The complex offers a common swimming pool to its residents, storage room and covered parking for each apartment.

# **Apartment Details**

Bedrooms: 2 | Bathrooms: 2 | Covered Area (sq.m): 97.27 sq.m | Covered Veranda (sq.m): 27.84 sq.m

Balcony | Swimming Pool | Covered Parking | Garden | Sea View

#### **Exterior**

Common Swimming Pool | Covered Parking | Garden