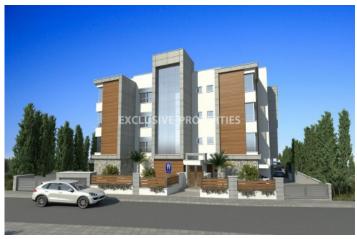

# **Apartment in Amathus LIM05044**

Amathus, Limassol, Cyprus

Luxury two-bedroom apartment in a new complex, located in the Amathus area, close to the beach, St. Raphael marina and all amenities. The apartment consists of a spacious entrance, separate kitchen, living and dining room with nice views, two bedrooms, main family bathroom, and a guest toilet and outside a nice veranda. The complex offers a common swimming pool to its residents, storage room and covered parking for each apartment.

# **Apartment Details**

Bedrooms: 2 | Bathrooms: 2 | Covered Area (sq.m): 97.27 sq.m | Covered Veranda (sq.m): 27.84 sq.m

Balcony | Swimming Pool | Covered Parking | Garden | Sea View