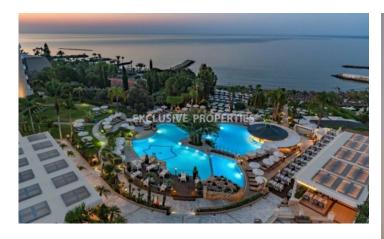

## **Apartment in Ayios Tychonas** LIM05770

Ayios Tychonas, Limassol, Cyprus

Luxury three bedroom apartment in a new gated complex located in Ayios Tychonas area, next to Mediterranean Beach Hotel, just a walk away from the beach and all amenities. The covered area of the apartment is 241.51 sq.m, covered verandas 69.67 sq.m and roof garden 142 sq.m. The apartment consists of an open plan kitchen connecting the living and dining room areas, three bedrooms with private bathrooms and verandas, a family bathroom, laundry room and a balcony with sea views. From the balcony there is access to a private roof garden with a private swimming pool and a bar area. The complex offers facility's like, gym, common pool, spa, tennis court, 24hour security and housekeeping services. There is private parking and storage room.

#### **Exterior**

Common Swimming Pool | Covered Parking | Gated Entrance | Private Swimming Pool | Roof Garden | Tennis Court