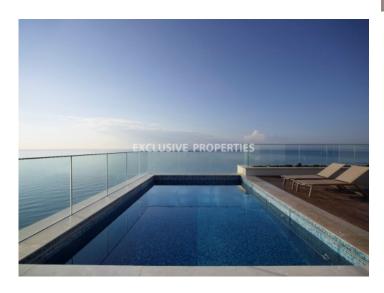

## **Apartment in Ayios Tychonas** LIM05770

Ayios Tychonas, Limassol, Cyprus

Luxury three bedroom apartment in a new gated complex located in Ayios Tychonas area, next to Mediterranean Beach Hotel, just a walk away from the beach and all amenities. The covered area of the apartment is 241.51 sq.m, covered verandas 69.67 sq.m and roof garden 142 sq.m. The apartment consists of an open plan kitchen connecting the living and dining room areas, three bedrooms with private bathrooms and verandas, a family bathroom, laundry room and a balcony with sea views. From the balcony there is access to a private roof garden with a private swimming pool and a bar area. The complex offers facility's like, gym, common pool, spa, tennis court, 24hour security and housekeeping services. There is private parking and storage room.

#### **Exterior**

Common Swimming Pool | Covered Parking | Gated Entrance | Private Swimming Pool | Roof Garden | Tennis Court

#### **Views**

Sea View