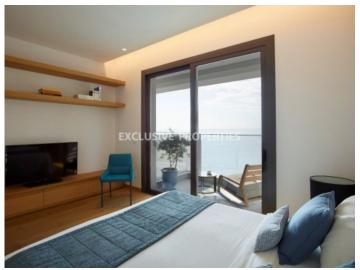

## **Apartment in Ayios Tychonas** LIM05770

Ayios Tychonas, Limassol, Cyprus

Luxury three bedroom apartment in a new gated complex located in Ayios Tychonas area, next to Mediterranean Beach Hotel, just a walk away from the beach and all amenities. The covered area of the apartment is 241.51 sq.m, covered verandas 69.67 sq.m and roof garden 142 sq.m. The apartment consists of an open plan kitchen connecting the living and dining room areas, three bedrooms with private bathrooms and verandas, a family bathroom, laundry room and a balcony with sea views. From the balcony there is access to a private roof garden with a private swimming pool and a bar area. The complex offers facility's like, gym, common pool, spa, tennis court, 24hour security and housekeeping services. There is private parking and storage room.

## **Apartment Details**

Covered Veranda (sq.m): 69.64 sq.m | Common Expenses: Not included

Covered Parking | Gated Entrance | Private Swimming Pool | Tennis Court | Air Condition | Balcony |

Sea View

Bedrooms: 3 | Bathrooms: 4 | Distance to Sea: < 0.5km | Covered Area (sq.m): 241,51 sq.m |