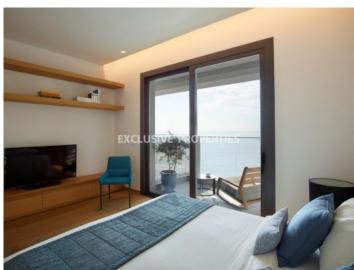

## **Apartment in Ayios Tychonas** LIM05770

Ayios Tychonas, Limassol, Cyprus

Luxury three bedroom apartment in a new gated complex located in Ayios Tychonas area, next to Mediterranean Beach Hotel, just a walk away from the beach and all amenities. The covered area of the apartment is 241.51 sq.m, covered verandas 69.67 sq.m and roof garden 142 sq.m. The apartment consists of an open plan kitchen connecting the living and dining room areas, three bedrooms with private bathrooms and verandas, a family bathroom, laundry room and a balcony with sea views. From the balcony there is access to a private roof garden with a private swimming pool and a bar area. The complex offers facility's like, gym, common pool, spa, tennis court, 24hour security and housekeeping services. There is private parking and storage room.

## **Apartment Details**

Covered Veranda (sq.m): 69.64 sq.m | Common Expenses: Not included

Covered Parking | Gated Entrance | Private Swimming Pool | Tennis Court | Air Condition | Balcony |

Sea View

Bedrooms: 3 | Bathrooms: 4 | Distance to Sea: < 0.5km | Covered Area (sq.m): 241,51 sq.m |