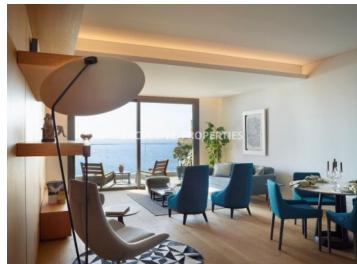

## **Apartment in Ayios Tychonas** LIM05770

Ayios Tychonas, Limassol, Cyprus

Luxury three bedroom apartment in a new gated complex located in Ayios Tychonas area, next to Mediterranean Beach Hotel, just a walk away from the beach and all amenities. The covered area of the apartment is 241.51 sq.m, covered verandas 69.67 sq.m and roof garden 142 sq.m. The apartment consists of an open plan kitchen connecting the living and dining room areas, three bedrooms with private bathrooms and verandas, a family bathroom, laundry room and a balcony with sea views. From the balcony there is access to a private roof garden with a private swimming pool and a bar area. The complex offers facility's like, gym, common pool, spa, tennis court, 24hour security and housekeeping services. There is private parking and storage room.