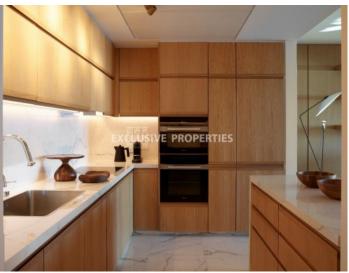

## **Apartment in Ayios Tychonas** LIM05770

Ayios Tychonas, Limassol, Cyprus

Luxury three bedroom apartment in a new gated complex located in Ayios Tychonas area, next to Mediterranean Beach Hotel, just a walk away from the beach and all amenities. The covered area of the apartment is 241.51 sq.m, covered verandas 69.67 sq.m and roof garden 142 sq.m. The apartment consists of an open plan kitchen connecting the living and dining room areas, three bedrooms with private bathrooms and verandas, a family bathroom, laundry room and a balcony with sea views. From the balcony there is access to a private roof garden with a private swimming pool and a bar area. The complex offers facility's like, gym, common pool, spa, tennis court, 24hour security and housekeeping services. There is private parking and storage room.

#### **Interior**

```
Alarm System | Air Condition | Balcony | Double Glazed Windows | Emergency Exit | Entrance Hall | Elevator |

Guest Wc | Open Plan Kitchen | Roof Garden | Storage Room | Unfurnished | Water Pressure System
```