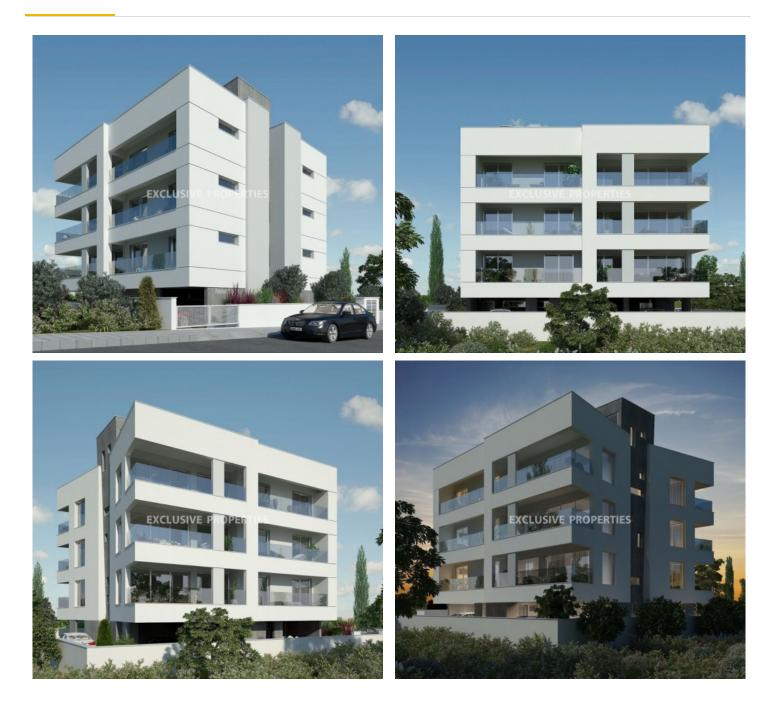

### Apartment in Ekali LIM05615

Ekali, Limassol, Cyprus

A low-rise residential complex of only 6 two-bedroom apartments located in the Ekali area, enjoying the charm of suburban life combined with proximity to the city center and the sea. The complex offers modern living spaces, calming views, and ample outdoors to enjoy life in the most cosmopolitan city in Cyprus.

Each unit is carefully planned and comfortably sized. The apartments comprise of an open plan kitchen, connected with capacious living and dining areas, the corridor leading to the two bedrooms, where the master bedroom is en suite, and a guest wc. Each apartment offers a cozy covered veranda with access from the living room and bedrooms and comes with a parking space and storage room on the ground floor.

# **Apartment Details**

Bedrooms: 2 | Bathrooms: 1 | Covered Area (sq.m): 109.69 | Covered Veranda (sq.m): 22.98 |

V.A.T: Not Included

Balcony | Covered Parking | Sea View