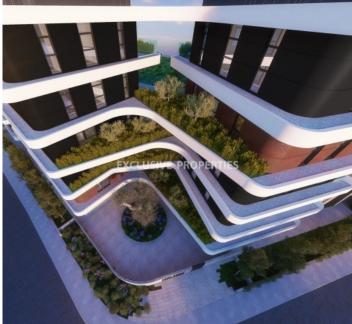

# Apartment in Mesa Geitonia (close to the beach) LIM02730

Mesa Geitonia, Limassol, Cyprus

Modern three bedroom apartament with sea view located in a new gated complex in quiet residential area of Mesa Geitonia, within easy reach of the beach (1.5 km) and close to all the amenities. Total area is 150 sq. m and covered veranda - 32 sq. m. Apartment consist of open plan kitchen connedted with spacious living and dining area, three bedrooms (master bedroom with en-suite bathroom), one bathroom, guest WC and covered veranda with sitting area. It's fully fiited and equipped with VRV aircondition system, water pressure system, thermal colored aluminium double glazed windows, heating system, underfloor heating, LED lights, provision for master lighting control, italian made wardrobes & kitchen cabinets, wooden & marbel flooring, intruder alarm & fire detection system, CCTV system and video-entrance system. Also there is a one parking space and storage room.

# **Apartment Details**

Bedrooms: 3 | Bathrooms: 2 | Covered Area (sq.m): 150 sq. m | Covered Veranda (sq.m): 32 sq. m

Fully Fitted Kitchen | Heating | Covered Parking | Sea View