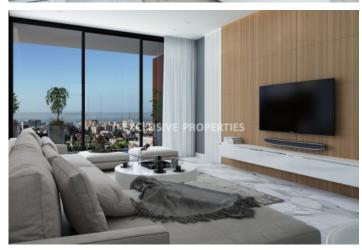

# Apartment in Mesa Geitonia (close to the beach) LIM02730

Mesa Geitonia, Limassol, Cyprus

Modern three bedroom apartament with sea view located in a new gated complex in quiet residential area of Mesa Geitonia, within easy reach of the beach (1.5 km) and close to all the amenities. Total area is 150 sq. m and covered veranda - 32 sq. m. Apartment consist of open plan kitchen connedted with spacious living and dining area, three bedrooms (master bedroom with en-suite bathroom), one bathroom, guest WC and covered veranda with sitting area. It's fully fiited and equipped with VRV aircondition system, water pressure system, thermal colored aluminium double glazed windows, heating system, underfloor heating, LED lights, provision for master lighting control, italian made wardrobes & kitchen cabinets, wooden & marbel flooring, intruder alarm & fire detection system, CCTV system and video-entrance system. Also there is a one parking space and storage room.

# **Apartment Details**

Bedrooms: 3 | Bathrooms: 2 | Covered Area (sq.m): 150 sq. m | Covered Veranda (sq.m): 32 sq. m

Fully Fitted Kitchen | Heating | Covered Parking | Sea View