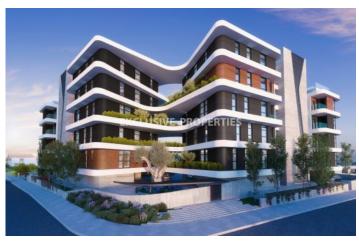

# Apartment in Mesa Geitonia (close to the beach) LIM02730

Mesa Geitonia, Limassol, Cyprus

Modern three bedroom apartament with sea view located in a new gated complex in quiet residential area of Mesa Geitonia, within easy reach of the beach (1.5 km) and close to all the amenities. Total area is 150 sq. m and covered veranda - 32 sq. m. Apartment consist of open plan kitchen connedted with spacious living and dining area, three bedrooms (master bedroom with en-suite bathroom), one bathroom, guest WC and covered veranda with sitting area. It's fully fiited and equipped with VRV aircondition system, water pressure system, thermal colored aluminium double glazed windows, heating system, underfloor heating, LED lights, provision for master lighting control, italian made wardrobes & kitchen cabinets, wooden & marbel flooring, intruder alarm & fire detection system, CCTV system and video-entrance system. Also there is a one parking space and storage room.