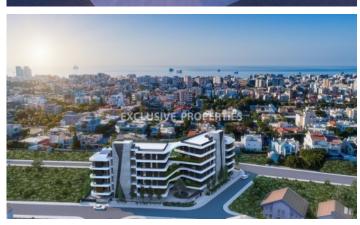

# Apartment in Mesa Geitonia (close to the beach) LIM02730

Mesa Geitonia, Limassol, Cyprus

Modern three bedroom apartament with sea view located in a new gated complex in quiet residential area of Mesa Geitonia, within easy reach of the beach (1.5 km) and close to all the amenities. Total area is 150 sq. m and covered veranda - 32 sq. m. Apartment consist of open plan kitchen connedted with spacious living and dining area, three bedrooms (master bedroom with en-suite bathroom), one bathroom, guest WC and covered veranda with sitting area. It's fully fiited and equipped with VRV aircondition system, water pressure system, thermal colored aluminium double glazed windows, heating system, underfloor heating, LED lights, provision for master lighting control, italian made wardrobes & kitchen cabinets, wooden & marbel flooring, intruder alarm & fire detection system, CCTV system and video-entrance system. Also there is a one parking space and storage room.