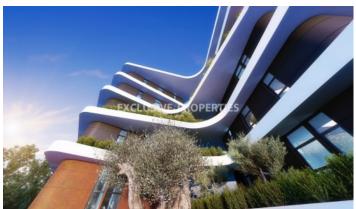

# Apartment in Mesa Geitonia (close to the beach) LIM02730

Mesa Geitonia, Limassol, Cyprus

Modern three bedroom apartament with sea view located in a new gated complex in quiet residential area of Mesa Geitonia, within easy reach of the beach (1.5 km) and close to all the amenities. Total area is 150 sq. m and covered veranda - 32 sq. m. Apartment consist of open plan kitchen connedted with spacious living and dining area, three bedrooms (master bedroom with en-suite bathroom), one bathroom, guest WC and covered veranda with sitting area. It's fully fiited and equipped with VRV aircondition system, water pressure system, thermal colored aluminium double glazed windows, heating system, underfloor heating, LED lights, provision for master lighting control, italian made wardrobes & kitchen cabinets, wooden & marbel flooring, intruder alarm & fire detection system, CCTV system and video-entrance system. Also there is a one parking space and storage room.