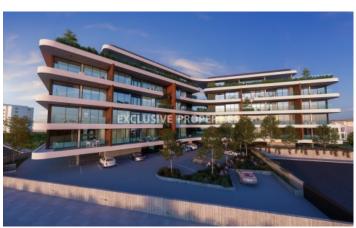

# Apartment in Mesa Geitonia (close to the beach) LIM02730

Mesa Geitonia, Limassol, Cyprus

Modern three bedroom apartament with sea view located in a new gated complex in quiet residential area of Mesa Geitonia, within easy reach of the beach (1.5 km) and close to all the amenities. Total area is 150 sq. m and covered veranda - 32 sq. m. Apartment consist of open plan kitchen connedted with spacious living and dining area, three bedrooms (master bedroom with en-suite bathroom), one bathroom, guest WC and covered veranda with sitting area. It's fully fiited and equipped with VRV aircondition system, water pressure system, thermal colored aluminium double glazed windows, heating system, underfloor heating, LED lights, provision for master lighting control, italian made wardrobes & kitchen cabinets, wooden & marbel flooring, intruder alarm & fire detection system, CCTV system and video-entrance system. Also there is a one parking space and storage room.

# **Apartment Details**

Bedrooms: 3 | Bathrooms: 2 | Covered Area (sq.m): 150 sq. m | Covered Veranda (sq.m): 32 sq. m

Fully Fitted Kitchen | Heating | Covered Parking | Sea View