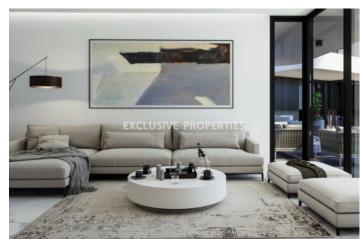

# Apartment in Mesa Geitonia (close to the beach) LIM02730

Mesa Geitonia, Limassol, Cyprus

Modern three bedroom apartament with sea view located in a new gated complex in quiet residential area of Mesa Geitonia, within easy reach of the beach (1.5 km) and close to all the amenities. Total area is 150 sq. m and covered veranda - 32 sq. m. Apartment consist of open plan kitchen connedted with spacious living and dining area, three bedrooms (master bedroom with en-suite bathroom), one bathroom, guest WC and covered veranda with sitting area. It's fully fiited and equipped with VRV aircondition system, water pressure system, thermal colored aluminium double glazed windows, heating system, underfloor heating, LED lights, provision for master lighting control, italian made wardrobes & kitchen cabinets, wooden & marbel flooring, intruder alarm & fire detection system, CCTV system and video-entrance system. Also there is a one parking space and storage room.

# **Apartment Details**

Bedrooms: 3 | Bathrooms: 2 | Covered Area (sq.m): 150 sq. m | Covered Veranda (sq.m): 32 sq. m

Fully Fitted Kitchen | Heating | Covered Parking | Sea View