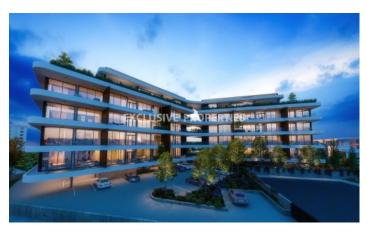

# Apartment in Mesa Geitonia (close to the beach) LIM02730

Mesa Geitonia, Limassol, Cyprus

Modern three bedroom apartament with sea view located in a new gated complex in quiet residential area of Mesa Geitonia, within easy reach of the beach (1.5 km) and close to all the amenities. Total area is 150 sq. m and covered veranda - 32 sq. m. Apartment consist of open plan kitchen connedted with spacious living and dining area, three bedrooms (master bedroom with en-suite bathroom), one bathroom, guest WC and covered veranda with sitting area. It's fully fiited and equipped with VRV aircondition system, water pressure system, thermal colored aluminium double glazed windows, heating system, underfloor heating, LED lights, provision for master lighting control, italian made wardrobes & kitchen cabinets, wooden & marbel flooring, intruder alarm & fire detection system, CCTV system and video-entrance system. Also there is a one parking space and storage room.