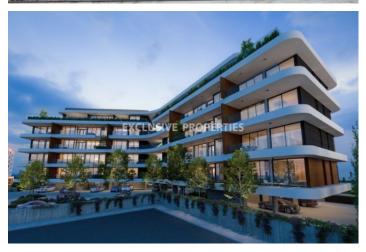

# Apartment in Mesa Geitonia (close to the beach) LIM02730

Mesa Geitonia, Limassol, Cyprus

Modern three bedroom apartament with sea view located in a new gated complex in quiet residential area of Mesa Geitonia, within easy reach of the beach (1.5 km) and close to all the amenities. Total area is 150 sq. m and covered veranda - 32 sq. m. Apartment consist of open plan kitchen connedted with spacious living and dining area, three bedrooms (master bedroom with en-suite bathroom), one bathroom, guest WC and covered veranda with sitting area. It's fully fiited and equipped with VRV aircondition system, water pressure system, thermal colored aluminium double glazed windows, heating system, underfloor heating, LED lights, provision for master lighting control, italian made wardrobes & kitchen cabinets, wooden & marbel flooring, intruder alarm & fire detection system, CCTV system and video-entrance system. Also there is a one parking space and storage room.