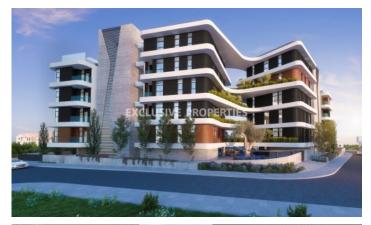

# Apartment in Mesa Geitonia (close to the beach) LIM02730

Mesa Geitonia, Limassol, Cyprus

Modern three bedroom apartament with sea view located in a new gated complex in quiet residential area of Mesa Geitonia, within easy reach of the beach (1.5 km) and close to all the amenities. Total area is 150 sq. m and covered veranda - 32 sq. m. Apartment consist of open plan kitchen connedted with spacious living and dining area, three bedrooms (master bedroom with en-suite bathroom), one bathroom, guest WC and covered veranda with sitting area. It's fully fiited and equipped with VRV aircondition system, water pressure system, thermal colored aluminium double glazed windows, heating system, underfloor heating, LED lights, provision for master lighting control, italian made wardrobes & kitchen cabinets, wooden & marbel flooring, intruder alarm & fire detection system, CCTV system and video-entrance system. Also there is a one parking space and storage room.