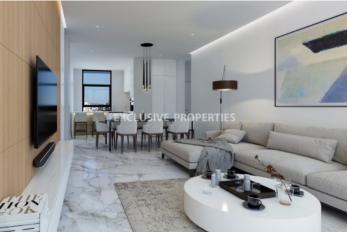

# Apartment in Mesa Geitonia (close to the beach) LIM02730

Mesa Geitonia, Limassol, Cyprus

Modern three bedroom apartament with sea view located in a new gated complex in quiet residential area of Mesa Geitonia, within easy reach of the beach (1.5 km) and close to all the amenities. Total area is 150 sq. m and covered veranda - 32 sq. m. Apartment consist of open plan kitchen connedted with spacious living and dining area, three bedrooms (master bedroom with en-suite bathroom), one bathroom, guest WC and covered veranda with sitting area. It's fully fiited and equipped with VRV aircondition system, water pressure system, thermal colored aluminium double glazed windows, heating system, underfloor heating, LED lights, provision for master lighting control, italian made wardrobes & kitchen cabinets, wooden & marbel flooring, intruder alarm & fire detection system, CCTV system and video-entrance system. Also there is a one parking space and storage room.

# **Apartment Details**

Bedrooms: 3 | Bathrooms: 2 | Covered Area (sq.m): 150 sq. m | Covered Veranda (sq.m): 32 sq. m

Fully Fitted Kitchen | Heating | Covered Parking | Sea View