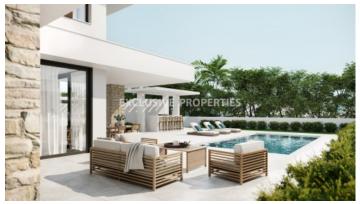

## House- Villa in Larnaca LARO0101

Pyla, Larnaca, Cyprus

Contemporary style three bedroom villa located in the quiet and beautiful pyla area - Larnaca within walking distance to all amenities. The total covered area is 220 sq. m and the covered veranda is 35 sq. m. On the ground floor, the property comprises of an open-plan layout connected the living and dining room area, guest WC, and covered veranda. On the second floor there are three bedrooms (master bedroom is en-suite with shower), and a family bathroom. Outside there are outdoor pool, BBQ area, bar features, landscaped gardens, and covered parking.

#### **Exterior**

```
Barbeque | Common Swimming Pool | Covered Parking | Gated Entrance
```