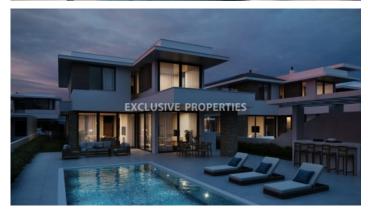

## House- Villa in Larnaca LARO0101

Pyla, Larnaca, Cyprus

Contemporary style three bedroom villa located in the quiet and beautiful pyla area - Larnaca within walking distance to all amenities. The total covered area is 220 sq. m and the covered veranda is 35 sq. m. On the ground floor, the property comprises of an open-plan layout connected the living and dining room area, guest WC, and covered veranda. On the second floor there are three bedrooms (master bedroom is en-suite with shower), and a family bathroom. Outside there are outdoor pool, BBQ area, bar features, landscaped gardens, and covered parking.