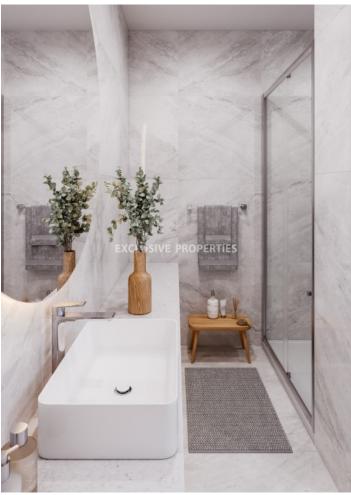

## **House-Villa Details**

Bedrooms: 3 | Bathrooms: 2 | Distance to Sea: < 2km | Covered Area (sq.m): 220 sq.m |

Covered Veranda (sq.m): 35 sq.m | Total area (sq.m): 220 sq.m | V.A.T: Included | Common Expenses: Included |

#### General

```
V.A.T: Included | Common Expenses: Included |

Condition: New | Delivery Status: Completed | Bedrooms: 3

| Bathrooms: 2 | En-Suite Bathrooms: 1 |

Total area (sq.m): 220 sq.m | Covered Area (sq.m): 220 sq.m