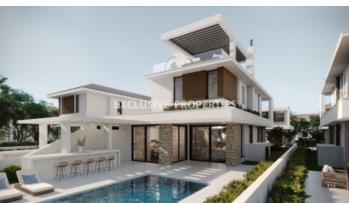

## House- Villa in Larnaca LARO0101

Pyla, Larnaca, Cyprus

Contemporary style three bedroom villa located in the quiet and beautiful pyla area - Larnaca within walking distance to all amenities. The total covered area is 220 sq. m and the covered veranda is 35 sq. m. On the ground floor, the property comprises of an open-plan layout connected the living and dining room area, guest WC, and covered veranda. On the second floor there are three bedrooms (master bedroom is en-suite with shower), and a family bathroom. Outside there are outdoor pool, BBQ area, bar features, landscaped gardens, and covered parking.

#### **Exterior**

```
Barbeque | Common Swimming Pool | Covered Parking | Gated Entrance
```