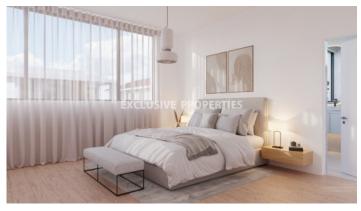

## House- Villa in Larnaca LARO0101

Pyla, Larnaca, Cyprus

Contemporary style three bedroom villa located in the quiet and beautiful pyla area - Larnaca within walking distance to all amenities. The total covered area is 220 sq. m and the covered veranda is 35 sq. m. On the ground floor, the property comprises of an open-plan layout connected the living and dining room area, guest WC, and covered veranda. On the second floor there are three bedrooms (master bedroom is en-suite with shower), and a family bathroom. Outside there are outdoor pool, BBQ area, bar features, landscaped gardens, and covered parking.

## **House-Villa Details**

Bedrooms: 3 | Bathrooms: 2 | Distance to Sea: < 2km | Covered Area (sq.m): 220 sq.m |

Covered Veranda (sq.m): 35 sq.m | Total area (sq.m): 220 sq.m | V.A.T: Included | Common Expenses: Included |