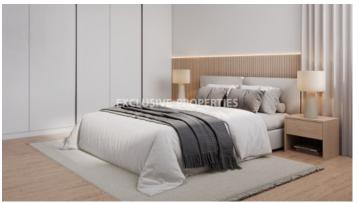

## House- Villa in Larnaca LARO0101

Pyla, Larnaca, Cyprus

Contemporary style three bedroom villa located in the quiet and beautiful pyla area - Larnaca within walking distance to all amenities. The total covered area is 220 sq. m and the covered veranda is 35 sq. m. On the ground floor, the property comprises of an open-plan layout connected the living and dining room area, guest WC, and covered veranda. On the second floor there are three bedrooms (master bedroom is en-suite with shower), and a family bathroom. Outside there are outdoor pool, BBQ area, bar features, landscaped gardens, and covered parking.

## **House-Villa Details**

Bedrooms: 3 | Bathrooms: 2 | Distance to Sea: < 2km | Covered Area (sq.m): 220 sq.m |

Covered Veranda (sq.m): 35 sq.m | Total area (sq.m): 220 sq.m | V.A.T: Included | Common Expenses: Included |