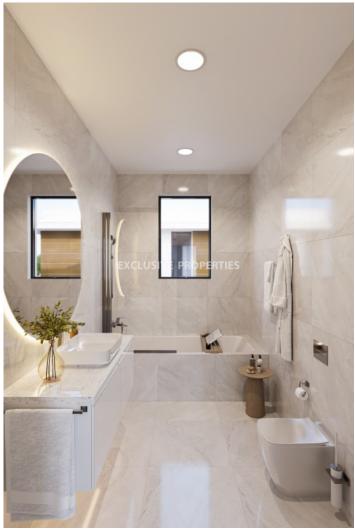

## **House-Villa Details**

Bedrooms: 3 | Bathrooms: 2 | Distance to Sea: < 2km | Covered Area (sq.m): 220 sq.m |

Covered Veranda (sq.m): 35 sq.m | Total area (sq.m): 220 sq.m | V.A.T: Included | Common Expenses: Included |

#### General

```
V.A.T: Included | Common Expenses: Included |

Condition: New | Delivery Status: Completed | Bedrooms: 3

| Bathrooms: 2 | En-Suite Bathrooms: 1 |

Total area (sq.m): 220 sq.m | Covered Area (sq.m): 220 sq.m