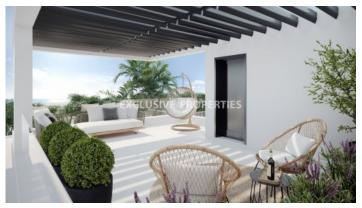

## House- Villa in Larnaca LARO0101

Pyla, Larnaca, Cyprus

Contemporary style three bedroom villa located in the quiet and beautiful pyla area - Larnaca within walking distance to all amenities. The total covered area is 220 sq. m and the covered veranda is 35 sq. m. On the ground floor, the property comprises of an open-plan layout connected the living and dining room area, guest WC, and covered veranda. On the second floor there are three bedrooms (master bedroom is en-suite with shower), and a family bathroom. Outside there are outdoor pool, BBQ area, bar features, landscaped gardens, and covered parking.

#### **Exterior**

```
Barbeque | Common Swimming Pool | Covered Parking | Gated Entrance
```

#### **Interior**

```
Air Condition Provision | Balcony | Double Glazed Windows | Electric Gates | Fireplace | Guest Wc | Pool Bar |

Roof Garden | Solar Panels For Hot Water
```