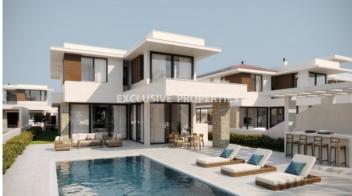

## House- Villa in Larnaca LARO0101

Pyla, Larnaca, Cyprus

Contemporary style three bedroom villa located in the quiet and beautiful pyla area - Larnaca within walking distance to all amenities. The total covered area is 220 sq. m and the covered veranda is 35 sq. m. On the ground floor, the property comprises of an open-plan layout connected the living and dining room area, guest WC, and covered veranda. On the second floor there are three bedrooms (master bedroom is en-suite with shower), and a family bathroom. Outside there are outdoor pool, BBQ area, bar features, landscaped gardens, and covered parking.

#### **Exterior**

```
Barbeque | Common Swimming Pool | Covered Parking | Gated Entrance
```