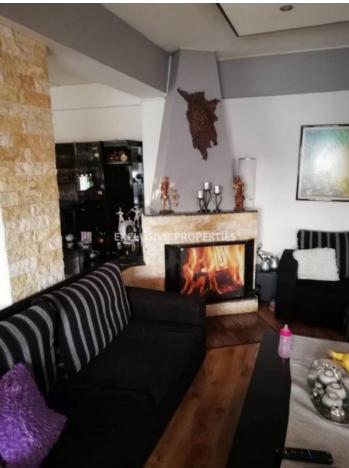

#### **Apartment In Neapolis LIM01156**

Neapoli, Limassol, Cyprus

A nice three bedroom penthouse located in Neapolis area, behind Alfa Mega Supermarket, walking distance to the beach and all amenities. The covered area is 120 sq.m and covered veranda is 100 sq.m. The penthouse consists of open plan kitchen connected with dining and living area, three bedrooms and main bathroom. Also it has air-condition, fireplace, parquet flooring, barbecue and covered parking. Available with TITLE DEED!

#### Interior

Air Condition | Fireplace | Open Plan Kitchen | Parquet Floor | Solar Panels For Hot Water