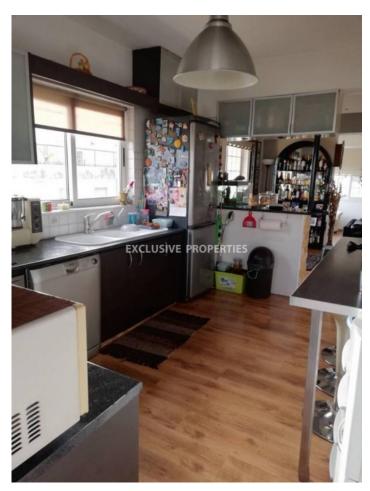

#### **Apartment In Neapolis LIM01156**

Neapoli, Limassol, Cyprus

A nice three bedroom penthouse located in Neapolis area, behind Alfa Mega Supermarket, walking distance to the beach and all amenities. The covered area is 120 sq.m and covered veranda is 100 sq.m. The penthouse consists of open plan kitchen connected with dining and living area, three bedrooms and main bathroom. Also it has air-condition, fireplace, parquet flooring, barbecue and covered parking. Available with TITLE DEED!

#### Interior

Air Condition | Fireplace | Open Plan Kitchen | Parquet Floor | Solar Panels For Hot Water