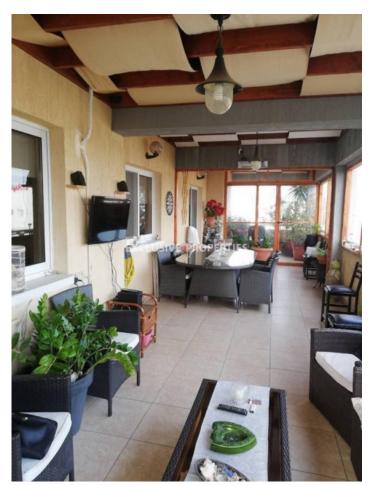

#### **Apartment In Neapolis LIM01156**

Neapoli, Limassol, Cyprus

A nice three bedroom penthouse located in Neapolis area, behind Alfa Mega Supermarket, walking distance to the beach and all amenities. The covered area is 120 sq.m and covered veranda is 100 sq.m. The penthouse consists of open plan kitchen connected with dining and living area, three bedrooms and main bathroom. Also it has air-condition, fireplace, parquet flooring, barbecue and covered parking. Available with TITLE DEED!

## Apartment Details

Bedrooms: 3 | Bathrooms: 1 | Distance to Sea: < 0.5km | Covered Area (sq.m): 120 |

Covered Veranda (sq.m): 100

Air Condition | Covered Parking

#### General

```
Condition: Resale | Bedrooms: 3 | Bathrooms: 1 |

Covered Area (sq.m): 120 | Covered Veranda (sq.m): 100 |

Distance to Sea: < 0.5km | Title Deeds: Yes
```