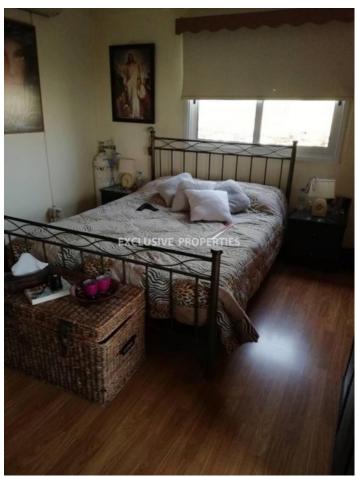

#### **Apartment In Neapolis LIM01156**

Neapoli, Limassol, Cyprus

A nice three bedroom penthouse located in Neapolis area, behind Alfa Mega Supermarket, walking distance to the beach and all amenities. The covered area is 120 sq.m and covered veranda is 100 sq.m. The penthouse consists of open plan kitchen connected with dining and living area, three bedrooms and main bathroom. Also it has air-condition, fireplace, parquet flooring, barbecue and covered parking. Available with TITLE DEED!

## Apartment Details

Bedrooms: 3 | Bathrooms: 1 | Distance to Sea: < 0.5km | Covered Area (sq.m): 120 |

Covered Veranda (sq.m): 100

Air Condition | Covered Parking