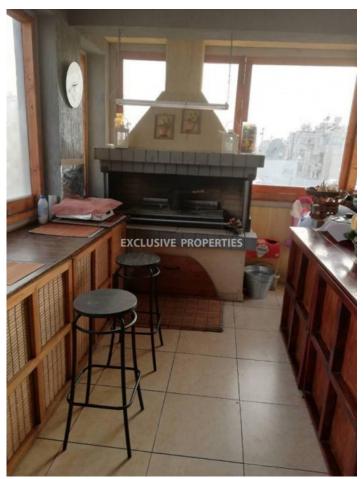

#### **Apartment In Neapolis LIM01156**

Neapoli, Limassol, Cyprus

A nice three bedroom penthouse located in Neapolis area, behind Alfa Mega Supermarket, walking distance to the beach and all amenities. The covered area is 120 sq.m and covered veranda is 100 sq.m. The penthouse consists of open plan kitchen connected with dining and living area, three bedrooms and main bathroom. Also it has air-condition, fireplace, parquet flooring, barbecue and covered parking. Available with TITLE DEED!

#### **Exterior**

Barbeque | Covered Parking

#### Interior

Air Condition | Fireplace | Open Plan Kitchen | Parquet Floor | Solar Panels For Hot Water