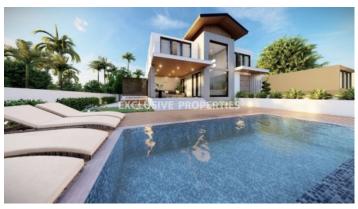

Outside villa features, large modern swimming pool with a deck around it, a landscaped garden, and a parking space.

## House-Villa Details

Bedrooms: 5 | Bathrooms: 4 | Covered Area (sq.m): 511.40 | Covered Veranda (sq.m): 34.40 |

V.A.T: Not Included | Plot Area (sq.m): 733

Balcony | Covered Parking | Garden | Private Swimming Pool | Sea View

#### **Exterior**

```
Barbeque | Detached | Covered Parking | Garden | Private Swimming Pool
```