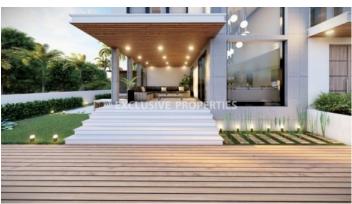

The villa has three levels. The basement area features a spacious living room, winery, en suite bedroom, and kitchenette and storage room. The ground floor comprises of large living and dining areas, a separate kitchen, guest toilet, and a bedroom. The living room has access to the spacious veranda. On the first floor, there are three bedrooms, all en suite; two of the bedrooms have balconies.