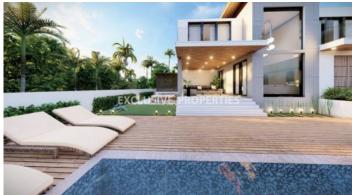

The villa has three levels. The basement area features a spacious living room, winery, en suite bedroom, and kitchenette and storage room. The ground floor comprises of large living and dining areas, a separate kitchen, guest toilet, and a bedroom. The living room has access to the spacious veranda. On the first floor, there are three bedrooms, all en suite; two of the bedrooms have balconies.

Outside villa features, large modern swimming pool with a deck around it, a landscaped garden, and a parking space.