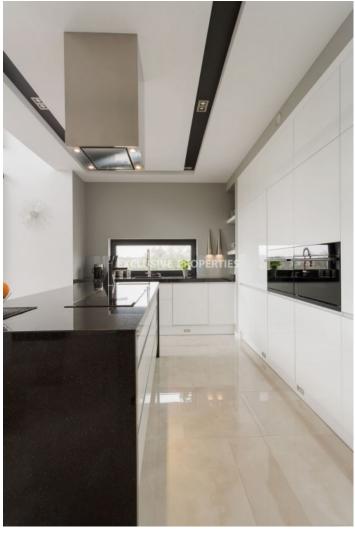

The villa has three levels. The basement area features a spacious living room, winery, en suite bedroom, and kitchenette and storage room. The ground floor comprises of large living and dining areas, a separate kitchen, guest toilet, and a bedroom. The living room has access to the spacious veranda. On the first floor, there are three bedrooms, all en suite; two of the bedrooms have balconies.