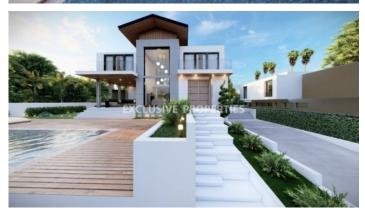

## House-Villa in Ayios Athanasios LIM05619

Ayios Athanasios, Limassol, Cyprus

Exquisite five-bedroom villa located in one of the sought-after areas of Limassol, Agios Athanasios. The area offers all kinds of facilities necessary for comfortable living, and just within short drive away from the city centre and beach. The villa is distinguished by functionality, the convenience of planning solutions, modern design, and high-quality interiors. Residents will enjoy stunning views of the sea and the city from all floors.

Outside villa features, large modern swimming pool with a deck around it, a landscaped garden, and a parking space.

## House-Villa Details

Bedrooms: 5 | Bathrooms: 4 | Covered Area (sq.m): 511.40 | Covered Veranda (sq.m): 34.40 |

V.A.T: Not Included | Plot Area (sq.m): 733

Balcony | Covered Parking | Garden | Private Swimming Pool | Sea View