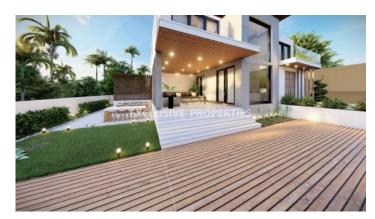

The villa has three levels. The basement area features a spacious living room, winery, en suite bedroom, and kitchenette and storage room. The ground floor comprises of large living and dining areas, a separate kitchen, guest toilet, and a bedroom. The living room has access to the spacious veranda. On the first floor, there are three bedrooms, all en suite; two of the bedrooms have balconies.

Outside villa features, large modern swimming pool with a deck around it, a landscaped garden, and a parking space.