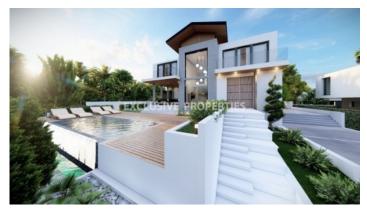

## House-Villa in Ayios Athanasios LIM05619

Ayios Athanasios, Limassol, Cyprus

Exquisite five-bedroom villa located in one of the sought-after areas of Limassol, Agios Athanasios. The area offers all kinds of facilities necessary for comfortable living, and just within short drive away from the city centre and beach. The villa is distinguished by functionality, the convenience of planning solutions, modern design, and high-quality interiors. Residents will enjoy stunning views of the sea and the city from all floors.

The villa has three levels. The basement area features a spacious living room, winery, en suite bedroom, and kitchenette and storage room. The ground floor comprises of large living and dining areas, a separate kitchen, guest toilet, and a bedroom. The living room has access to the spacious veranda. On the first floor, there are three bedrooms, all en suite; two of the bedrooms have balconies.

Outside villa features, large modern swimming pool with a deck around it, a landscaped garden, and a parking space.