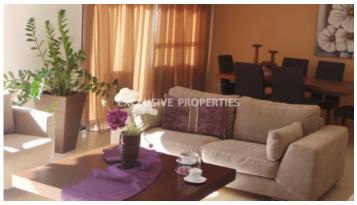

## Apartments in Germasogia (opposite seafront) LIM05475

Potamos Germasogias, Germasogeia, Limassol, Cyprus

Luxury two-bedroom apartment situated within a gated complex at the seaside. The apartment comprises of spacious L shape living room and dining area, fully fitted separate kitchen, two bedrooms, the main bathroom, master en suite, a spacious veranda with an amazing full sea view, private parking. The apartment fully furnished and equipped. The complex is located in the heart of the tourist area of Limassol, close to all amenities with direct access to the seafront and features large communal pools, one for adults and one for children pools, communal garden area.

## **Apartment Details**

Bedrooms: 2 | Bathrooms: 2

Air Condition | Balcony | Fully Fitted Kitchen | Garden | Gated Entrance | Sea View