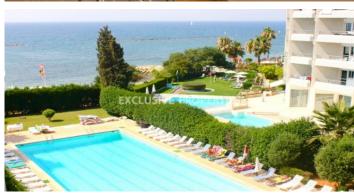

## Apartments in Germasogia (opposite seafront) LIM05475

Potamos Germasogias, Germasogeia, Limassol, Cyprus

Luxury two-bedroom apartment situated within a gated complex at the seaside. The apartment comprises of spacious L shape living room and dining area, fully fitted separate kitchen, two bedrooms, the main bathroom, master en suite, a spacious veranda with an amazing full sea view, private parking. The apartment fully furnished and equipped. The complex is located in the heart of the tourist area of Limassol, close to all amenities with direct access to the seafront and features large communal pools, one for adults and one for children pools, communal garden area.