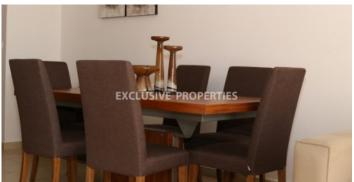

## Apartments in Germasogia (opposite seafront) LIM05475

Potamos Germasogias, Germasogeia, Limassol, Cyprus

Luxury two-bedroom apartment situated within a gated complex at the seaside. The apartment comprises of spacious L shape living room and dining area, fully fitted separate kitchen, two bedrooms, the main bathroom, master en suite, a spacious veranda with an amazing full sea view, private parking. The apartment fully furnished and equipped. The complex is located in the heart of the tourist area of Limassol, close to all amenities with direct access to the seafront and features large communal pools, one for adults and one for children pools, communal garden area.

## **Apartment Details**

Bedrooms: 2 | Bathrooms: 2

Air Condition | Balcony | Fully Fitted Kitchen | Garden | Gated Entrance | Sea View