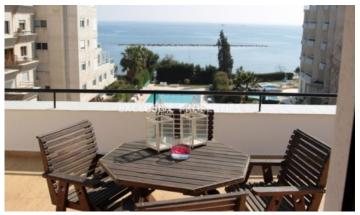

## Apartments in Germasogia (opposite seafront) LIM05475

Potamos Germasogias, Germasogeia, Limassol, Cyprus

Luxury two-bedroom apartment situated within a gated complex at the seaside. The apartment comprises of spacious L shape living room and dining area, fully fitted separate kitchen, two bedrooms, the main bathroom, master en suite, a spacious veranda with an amazing full sea view, private parking. The apartment fully furnished and equipped. The complex is located in the heart of the tourist area of Limassol, close to all amenities with direct access to the seafront and features large communal pools, one for adults and one for children pools, communal garden area.

## **Apartment Details**

Bedrooms: 2 | Bathrooms: 2

Air Condition | Balcony | Fully Fitted Kitchen | Garden | Gated Entrance | Sea View

#### **Views**

City View | Sea View | Pool View