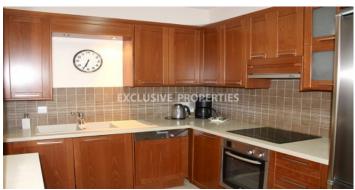

## Apartments in Germasogia (opposite seafront) LIM05475

Potamos Germasogias, Germasogeia, Limassol, Cyprus

Luxury two-bedroom apartment situated within a gated complex at the seaside. The apartment comprises of spacious L shape living room and dining area, fully fitted separate kitchen, two bedrooms, the main bathroom, master en suite, a spacious veranda with an amazing full sea view, private parking. The apartment fully furnished and equipped. The complex is located in the heart of the tourist area of Limassol, close to all amenities with direct access to the seafront and features large communal pools, one for adults and one for children pools, communal garden area.

#### **Interior**

Air Condition | Balcony | Double Glazed Windows | Elevator | Furnished | Fully Fitted Kitchen | Separate Kitchen |
Satellite Dishes | Solar Panels For Hot Water | Water Pressure System | Wifi