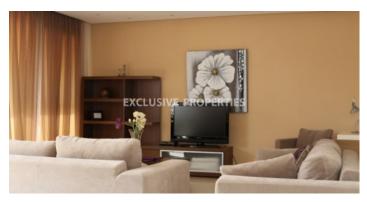

## Apartments in Germasogia (opposite seafront) LIM05475

Potamos Germasogias, Germasogeia, Limassol, Cyprus

Luxury two-bedroom apartment situated within a gated complex at the seaside. The apartment comprises of spacious L shape living room and dining area, fully fitted separate kitchen, two bedrooms, the main bathroom, master en suite, a spacious veranda with an amazing full sea view, private parking. The apartment fully furnished and equipped. The complex is located in the heart of the tourist area of Limassol, close to all amenities with direct access to the seafront and features large communal pools, one for adults and one for children pools, communal garden area.

## **Apartment Details**

Bedrooms: 2 | Bathrooms: 2

Air Condition | Balcony | Fully Fitted Kitchen | Garden | Gated Entrance | Sea View