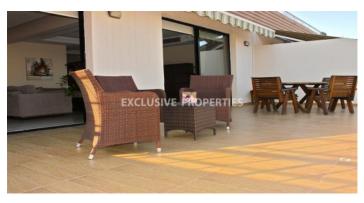

## Apartments in Germasogia (opposite seafront) LIM05475

Potamos Germasogias, Germasogeia, Limassol, Cyprus

Luxury two-bedroom apartment situated within a gated complex at the seaside. The apartment comprises of spacious L shape living room and dining area, fully fitted separate kitchen, two bedrooms, the main bathroom, master en suite, a spacious veranda with an amazing full sea view, private parking. The apartment fully furnished and equipped. The complex is located in the heart of the tourist area of Limassol, close to all amenities with direct access to the seafront and features large communal pools, one for adults and one for children pools, communal garden area.

#### **Interior**

Air Condition | Balcony | Double Glazed Windows | Elevator | Furnished | Fully Fitted Kitchen | Separate Kitchen |
Satellite Dishes | Solar Panels For Hot Water | Water Pressure System | Wifi