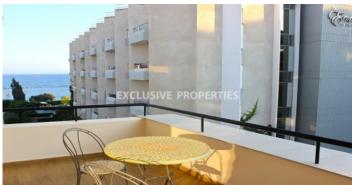

## Apartments in Germasogia (opposite seafront) LIM05475

Potamos Germasogias, Germasogeia, Limassol, Cyprus

Luxury two-bedroom apartment situated within a gated complex at the seaside. The apartment comprises of spacious L shape living room and dining area, fully fitted separate kitchen, two bedrooms, the main bathroom, master en suite, a spacious veranda with an amazing full sea view, private parking. The apartment fully furnished and equipped. The complex is located in the heart of the tourist area of Limassol, close to all amenities with direct access to the seafront and features large communal pools, one for adults and one for children pools, communal garden area.

## **Apartment Details**

Bedrooms: 2 | Bathrooms: 2

Air Condition | Balcony | Fully Fitted Kitchen | Garden | Gated Entrance | Sea View

#### **Views**

City View | Sea View | Pool View