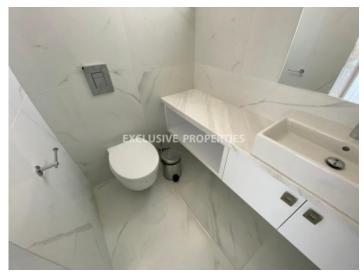

## Apartment in Germasogeia (close to the beach) LIMO4872

Potamos Germasogias, Germasogeia, Limassol, Cyprus

Modern three-bedroom whole-floor apartment located near Papas supermarket in Potamos Germasogeia, walking distance to the beach and all kinds of amenities. The covered area is 130 sq. m + 35 sq. m covered veranda. It consists of an open-plan kitchen connected with a dining and living area, a spacious covered veranda, a guest WC, three bedrooms (master bedroom en-suite with shower) and a family bathroom. The apartment is fully furnished and equipped, with a central VRV air condition system, underfloor heating, laminate floor in bedrooms, a water pressure system, double-glazed windows, security doors and solar panels for hot water. Also there are 2 covered parking places, a security system, electric gates with remote control, a storage room downstairs and extra storage space on the floor.

## **Apartment Details**

```
Bedrooms: 3 | Bathrooms: 3 | Distance to Sea: < 2km | Covered Area (sq.m): 130 sq. m |

Covered Veranda (sq.m): 35 sq. m | Total area (sq.m): 165 sq.m | V.A.T: Not Applied |

Common Expenses: Not included | Energy Efficiency: Category B