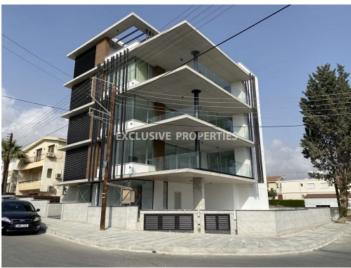

## Apartment in Germasogeia (close to the beach) LIMO4872

Potamos Germasogias, Germasogeia, Limassol, Cyprus

Modern three-bedroom whole-floor apartment located near Papas supermarket in Potamos Germasogeia, walking distance to the beach and all kinds of amenities. The covered area is 130 sq. m + 35 sq. m covered veranda. It consists of an open-plan kitchen connected with a dining and living area, a spacious covered veranda, a guest WC, three bedrooms (master bedroom en-suite with shower) and a family bathroom. The apartment is fully furnished and equipped, with a central VRV air condition system, underfloor heating, laminate floor in bedrooms, a water pressure system, double-glazed windows, security doors and solar panels for hot water. Also there are 2 covered parking places, a security system, electric gates with remote control, a storage room downstairs and extra storage space on the floor.