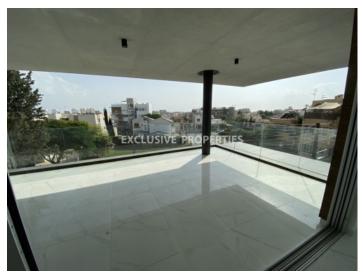

## Apartment in Germasogeia (close to the beach) LIMO4872

Potamos Germasogias, Germasogeia, Limassol, Cyprus

Modern three-bedroom whole-floor apartment located near Papas supermarket in Potamos Germasogeia, walking distance to the beach and all kinds of amenities. The covered area is 130 sq. m + 35 sq. m covered veranda. It consists of an open-plan kitchen connected with a dining and living area, a spacious covered veranda, a guest WC, three bedrooms (master bedroom en-suite with shower) and a family bathroom. The apartment is fully furnished and equipped, with a central VRV air condition system, underfloor heating, laminate floor in bedrooms, a water pressure system, double-glazed windows, security doors and solar panels for hot water. Also there are 2 covered parking places, a security system, electric gates with remote control, a storage room downstairs and extra storage space on the floor.

#### **Views**

City View | Road Access | South Site Directions