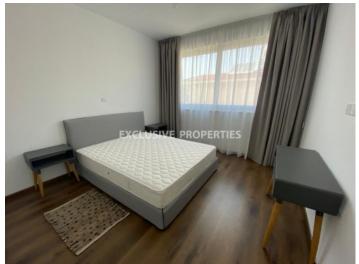

## Apartment in Germasogeia (close to the beach) LIMO4872

Potamos Germasogias, Germasogeia, Limassol, Cyprus

Modern three-bedroom whole-floor apartment located near Papas supermarket in Potamos Germasogeia, walking distance to the beach and all kinds of amenities. The covered area is 130 sq. m + 35 sq. m covered veranda. It consists of an open-plan kitchen connected with a dining and living area, a spacious covered veranda, a guest WC, three bedrooms (master bedroom en-suite with shower) and a family bathroom. The apartment is fully furnished and equipped, with a central VRV air condition system, underfloor heating, laminate floor in bedrooms, a water pressure system, double-glazed windows, security doors and solar panels for hot water. Also there are 2 covered parking places, a security system, electric gates with remote control, a storage room downstairs and extra storage space on the floor.

#### **Interior**

```
Balcony | Double Glazed Windows | Emergency Exit | Electric Gates | Elevator | Furnished | Fully Fitted Kitchen |

Guest Wc | Laminate Floor | Open Plan Kitchen | Storage Room | Solar Panels For Hot Water |