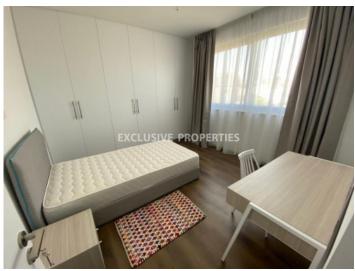

## Apartment in Germasogeia (close to the beach) LIMO4872

Potamos Germasogias, Germasogeia, Limassol, Cyprus

Modern three-bedroom whole-floor apartment located near Papas supermarket in Potamos Germasogeia, walking distance to the beach and all kinds of amenities. The covered area is 130 sq. m + 35 sq. m covered veranda. It consists of an open-plan kitchen connected with a dining and living area, a spacious covered veranda, a guest WC, three bedrooms (master bedroom en-suite with shower) and a family bathroom. The apartment is fully furnished and equipped, with a central VRV air condition system, underfloor heating, laminate floor in bedrooms, a water pressure system, double-glazed windows, security doors and solar panels for hot water. Also there are 2 covered parking places, a security system, electric gates with remote control, a storage room downstairs and extra storage space on the floor.

#### **Interior**

```
Balcony | Double Glazed Windows | Emergency Exit | Electric Gates | Elevator | Furnished | Fully Fitted Kitchen |

Guest Wc | Laminate Floor | Open Plan Kitchen | Storage Room | Solar Panels For Hot Water |