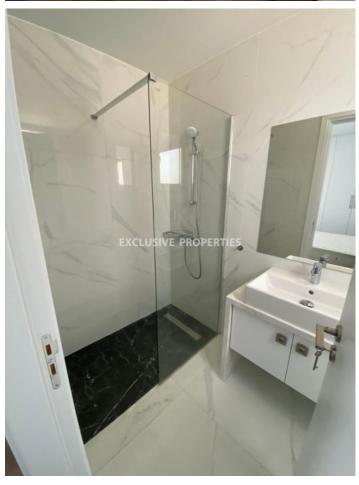

## Apartment in Germasogeia (close to the beach) LIMO4872

Potamos Germasogias, Germasogeia, Limassol, Cyprus

Modern three-bedroom whole-floor apartment located near Papas supermarket in Potamos Germasogeia, walking distance to the beach and all kinds of amenities. The covered area is 130 sq. m + 35 sq. m covered veranda. It consists of an open-plan kitchen connected with a dining and living area, a spacious covered veranda, a guest WC, three bedrooms (master bedroom en-suite with shower) and a family bathroom. The apartment is fully furnished and equipped, with a central VRV air condition system, underfloor heating, laminate floor in bedrooms, a water pressure system, double-glazed windows, security doors and solar panels for hot water. Also there are 2 covered parking places, a security system, electric gates with remote control, a storage room downstairs and extra storage space on the floor.

## **Apartment Details**

```
Bedrooms: 3 | Bathrooms: 3 | Distance to Sea: < 2km | Covered Area (sq.m): 130 sq. m |

Covered Veranda (sq.m): 35 sq. m | Total area (sq.m): 165 sq.m | V.A.T: Not Applied |

Common Expenses: Not included | Energy Efficiency: Category B