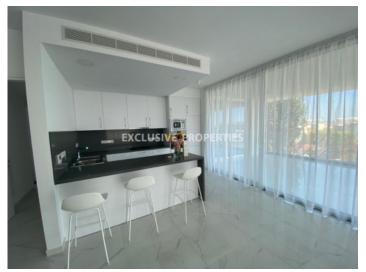

## Apartment in Germasogeia (close to the beach) LIMO4872

Potamos Germasogias, Germasogeia, Limassol, Cyprus

Modern three-bedroom whole-floor apartment located near Papas supermarket in Potamos Germasogeia, walking distance to the beach and all kinds of amenities. The covered area is 130 sq. m + 35 sq. m covered veranda. It consists of an open-plan kitchen connected with a dining and living area, a spacious covered veranda, a guest WC, three bedrooms (master bedroom en-suite with shower) and a family bathroom. The apartment is fully furnished and equipped, with a central VRV air condition system, underfloor heating, laminate floor in bedrooms, a water pressure system, double-glazed windows, security doors and solar panels for hot water. Also there are 2 covered parking places, a security system, electric gates with remote control, a storage room downstairs and extra storage space on the floor.

#### **Interior**

```
Balcony | Double Glazed Windows | Emergency Exit | Electric Gates | Elevator | Furnished | Fully Fitted Kitchen |

Guest Wc | Laminate Floor | Open Plan Kitchen | Storage Room | Solar Panels For Hot Water |