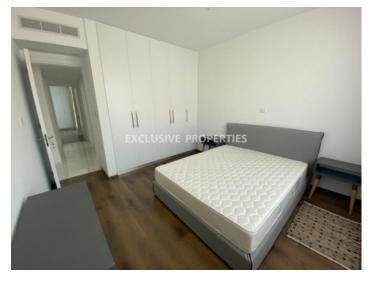

## Apartment in Germasogeia (close to the beach) LIMO4872

Potamos Germasogias, Germasogeia, Limassol, Cyprus

Modern three-bedroom whole-floor apartment located near Papas supermarket in Potamos Germasogeia, walking distance to the beach and all kinds of amenities. The covered area is 130 sq. m + 35 sq. m covered veranda. It consists of an open-plan kitchen connected with a dining and living area, a spacious covered veranda, a guest WC, three bedrooms (master bedroom en-suite with shower) and a family bathroom. The apartment is fully furnished and equipped, with a central VRV air condition system, underfloor heating, laminate floor in bedrooms, a water pressure system, double-glazed windows, security doors and solar panels for hot water. Also there are 2 covered parking places, a security system, electric gates with remote control, a storage room downstairs and extra storage space on the floor.

#### **Interior**

```
Balcony | Double Glazed Windows | Emergency Exit | Electric Gates | Elevator | Furnished | Fully Fitted Kitchen |

Guest Wc | Laminate Floor | Open Plan Kitchen | Storage Room | Solar Panels For Hot Water |