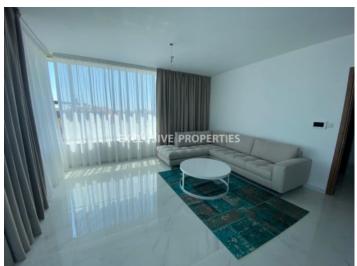

## Apartment in Germasogeia (close to the beach) LIMO4872

Potamos Germasogias, Germasogeia, Limassol, Cyprus

Modern three-bedroom whole-floor apartment located near Papas supermarket in Potamos Germasogeia, walking distance to the beach and all kinds of amenities. The covered area is 130 sq. m + 35 sq. m covered veranda. It consists of an open-plan kitchen connected with a dining and living area, a spacious covered veranda, a guest WC, three bedrooms (master bedroom en-suite with shower) and a family bathroom. The apartment is fully furnished and equipped, with a central VRV air condition system, underfloor heating, laminate floor in bedrooms, a water pressure system, double-glazed windows, security doors and solar panels for hot water. Also there are 2 covered parking places, a security system, electric gates with remote control, a storage room downstairs and extra storage space on the floor.