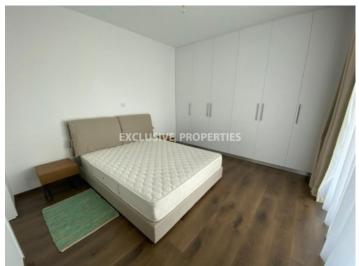

## Apartment in Germasogeia (close to the beach) LIMO4872

Potamos Germasogias, Germasogeia, Limassol, Cyprus

Modern three-bedroom whole-floor apartment located near Papas supermarket in Potamos Germasogeia, walking distance to the beach and all kinds of amenities. The covered area is 130 sq. m + 35 sq. m covered veranda. It consists of an open-plan kitchen connected with a dining and living area, a spacious covered veranda, a guest WC, three bedrooms (master bedroom en-suite with shower) and a family bathroom. The apartment is fully furnished and equipped, with a central VRV air condition system, underfloor heating, laminate floor in bedrooms, a water pressure system, double-glazed windows, security doors and solar panels for hot water. Also there are 2 covered parking places, a security system, electric gates with remote control, a storage room downstairs and extra storage space on the floor.

#### **Interior**

```
Balcony | Double Glazed Windows | Emergency Exit | Electric Gates | Elevator | Furnished | Fully Fitted Kitchen |

Guest Wc | Laminate Floor | Open Plan Kitchen | Storage Room | Solar Panels For Hot Water |