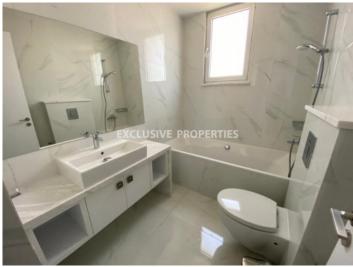

## Apartment in Germasogeia (close to the beach) LIMO4872

Potamos Germasogias, Germasogeia, Limassol, Cyprus

Modern three-bedroom whole-floor apartment located near Papas supermarket in Potamos Germasogeia, walking distance to the beach and all kinds of amenities. The covered area is 130 sq. m + 35 sq. m covered veranda. It consists of an open-plan kitchen connected with a dining and living area, a spacious covered veranda, a guest WC, three bedrooms (master bedroom en-suite with shower) and a family bathroom. The apartment is fully furnished and equipped, with a central VRV air condition system, underfloor heating, laminate floor in bedrooms, a water pressure system, double-glazed windows, security doors and solar panels for hot water. Also there are 2 covered parking places, a security system, electric gates with remote control, a storage room downstairs and extra storage space on the floor.

## **Apartment Details**

```
Bedrooms: 3 | Bathrooms: 3 | Distance to Sea: < 2km | Covered Area (sq.m): 130 sq. m |

Covered Veranda (sq.m): 35 sq. m | Total area (sq.m): 165 sq.m | V.A.T: Not Applied |

Common Expenses: Not included | Energy Efficiency: Category B