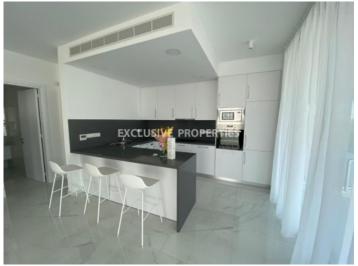

## Apartment in Germasogeia (close to the beach) LIMO4872

Potamos Germasogias, Germasogeia, Limassol, Cyprus

Modern three-bedroom whole-floor apartment located near Papas supermarket in Potamos Germasogeia, walking distance to the beach and all kinds of amenities. The covered area is 130 sq. m + 35 sq. m covered veranda. It consists of an open-plan kitchen connected with a dining and living area, a spacious covered veranda, a guest WC, three bedrooms (master bedroom en-suite with shower) and a family bathroom. The apartment is fully furnished and equipped, with a central VRV air condition system, underfloor heating, laminate floor in bedrooms, a water pressure system, double-glazed windows, security doors and solar panels for hot water. Also there are 2 covered parking places, a security system, electric gates with remote control, a storage room downstairs and extra storage space on the floor.

#### **Interior**

```
Balcony | Double Glazed Windows | Emergency Exit | Electric Gates | Elevator | Furnished | Fully Fitted Kitchen |

Guest Wc | Laminate Floor | Open Plan Kitchen | Storage Room | Solar Panels For Hot Water |