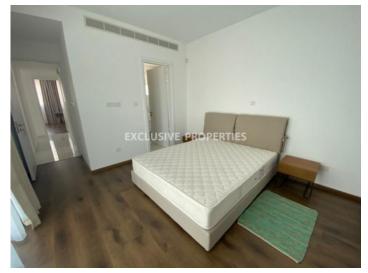

## Apartment in Germasogeia (close to the beach) LIMO4872

Potamos Germasogias, Germasogeia, Limassol, Cyprus

Modern three-bedroom whole-floor apartment located near Papas supermarket in Potamos Germasogeia, walking distance to the beach and all kinds of amenities. The covered area is 130 sq. m + 35 sq. m covered veranda. It consists of an open-plan kitchen connected with a dining and living area, a spacious covered veranda, a guest WC, three bedrooms (master bedroom en-suite with shower) and a family bathroom. The apartment is fully furnished and equipped, with a central VRV air condition system, underfloor heating, laminate floor in bedrooms, a water pressure system, double-glazed windows, security doors and solar panels for hot water. Also there are 2 covered parking places, a security system, electric gates with remote control, a storage room downstairs and extra storage space on the floor.

#### **Interior**

```
Balcony | Double Glazed Windows | Emergency Exit | Electric Gates | Elevator | Furnished | Fully Fitted Kitchen |

Guest Wc | Laminate Floor | Open Plan Kitchen | Storage Room | Solar Panels For Hot Water |