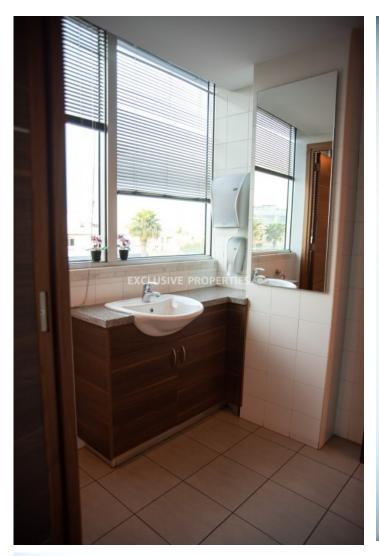

### Office-Shop in Linopetra LIM04093

Linopetra, Limassol, Cyprus

Office space available for rent in Linopetra area, Agios Athanasios Avenue, with excellent access to the high way, city center, seafront and close to all the amenities. The total covered area is 809 sq. m (which could be divided to smaller areas 350 - 460 sq. m). Whole first floor offices with partitions, basement parking (11 spaces), 4 storerooms and large lobby at the ground floor. The offices provide access control, VRV air conditioning system, lift, raised floors, false ceilings, 2 kitchens, and men & women toilets.