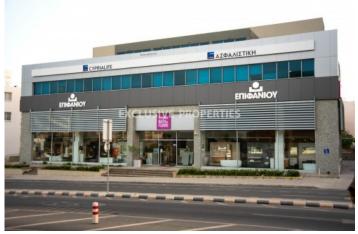

### Office-Shop in Linopetra LIM04093

Linopetra, Limassol, Cyprus

Office space available for rent in Linopetra area, Agios Athanasios Avenue, with excellent access to the high way, city center, seafront and close to all the amenities. The total covered area is 809 sq. m (which could be divided to smaller areas 350 - 460 sq. m). Whole first floor offices with partitions, basement parking (11 spaces), 4 storerooms and large lobby at the ground floor. The offices provide access control, VRV air conditioning system, lift, raised floors, false ceilings, 2 kitchens, and men & women toilets.