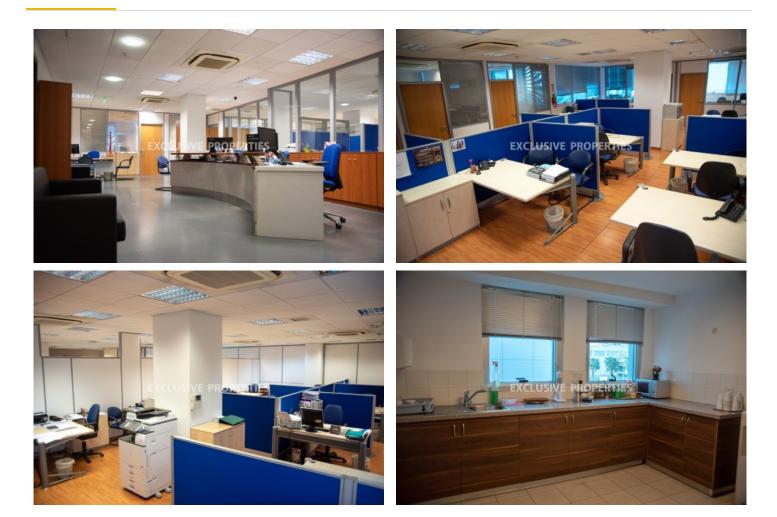

### Office-Shop in Linopetra LIM04093

Linopetra, Limassol, Cyprus

Office space available for rent in Linopetra area, Agios Athanasios Avenue, with excellent access to the high way, city center, seafront and close to all the amenities. The total covered area is 809 sq. m (which could be divided to smaller areas 350 - 460 sq. m). Whole first floor offices with partitions, basement parking (11 spaces), 4 storerooms and large lobby at the ground floor. The offices provide access control, VRV air conditioning system, lift, raised floors, false ceilings, 2 kitchens, and men & women toilets.

### Interior

Double Glazed Windows | Entrance Hall | Elevator | Separate Kitchen | VRV Air Condition System