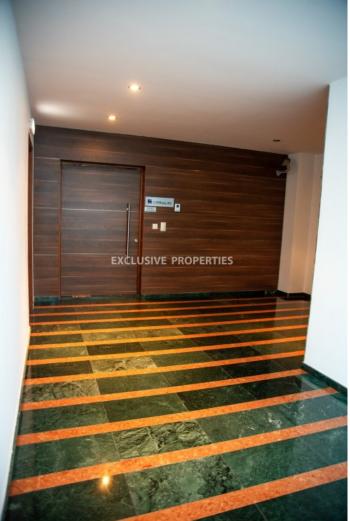

### Office-Shop in Linopetra LIM04093

Linopetra, Limassol, Cyprus

Office space available for rent in Linopetra area, Agios Athanasios Avenue, with excellent access to the high way, city center, seafront and close to all the amenities. The total covered area is 809 sq. m (which could be divided to smaller areas 350 - 460 sq. m). Whole first floor offices with partitions, basement parking (11 spaces), 4 storerooms and large lobby at the ground floor. The offices provide access control, VRV air conditioning system, lift, raised floors, false ceilings, 2 kitchens, and men & women toilets.

### Interior

Double Glazed Windows | Entrance Hall | Elevator | Separate Kitchen | VRV Air Condition System