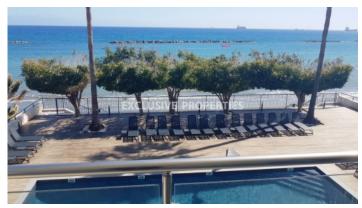

## **Apartment in Potamos Germasogeia** LIM05242

Potamos Germasogias, Germasogeia, Limassol, Cyprus

This luxurious first line, sea view apartment is located in the tourist area next to all kind of amenities. It belongs to a secured and private building with remote controlled access, CCTV and concierge service. The apartment consists of two bedrooms, the master bedroom with en-suite facilities, a family bathroom, and an extra laundry room. The modern apartment comes fully furnished and equipped with all the necessary electrical appliances.

## **Apartment Details**

Bedrooms: 2 | Bathrooms: 2 | Distance to Sea: < 0.5km | Covered Area (sq.m): 94 | Covered Veranda (sq.m): 38 | Common Expenses: Included | Energy Efficiency: Category N/A

Air Condition | Covered Parking | Uncovered Parking | First Line Sea View | Sea View

#### **Exterior**

Common Swimming Pool | Covered Parking | Uncovered Parking

#### **Views**

First Line Sea View | Sea View