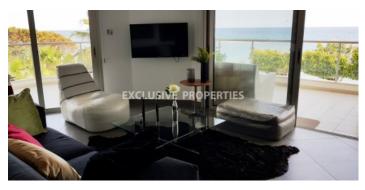

## **Apartment in Potamos Germasogeia** LIM05242

Potamos Germasogias, Germasogeia, Limassol, Cyprus

This luxurious first line, sea view apartment is located in the tourist area next to all kind of amenities. It belongs to a secured and private building with remote controlled access, CCTV and concierge service. The apartment consists of two bedrooms, the master bedroom with en-suite facilities, a family bathroom, and an extra laundry room. The modern apartment comes fully furnished and equipped with all the necessary electrical appliances.

#### **Interior**

```
Air Condition | Camera | Double Glazed Windows | Electric Gates | Furnished | Laundry Room | Open Plan Kitchen | Under Floor Heating (electrical)
```

#### **Views**

First Line Sea View | Sea View