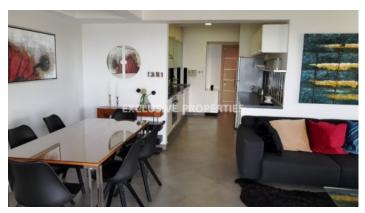

## **Apartment in Potamos Germasogeia** LIM05242

Potamos Germasogias, Germasogeia, Limassol, Cyprus

This luxurious first line, sea view apartment is located in the tourist area next to all kind of amenities. It belongs to a secured and private building with remote controlled access, CCTV and concierge service. The apartment consists of two bedrooms, the master bedroom with en-suite facilities, a family bathroom, and an extra laundry room. The modern apartment comes fully furnished and equipped with all the necessary electrical appliances.

#### **Interior**

```
Air Condition | Camera | Double Glazed Windows | Electric Gates | Furnished | Laundry Room | Open Plan Kitchen | Under Floor Heating (electrical)
```