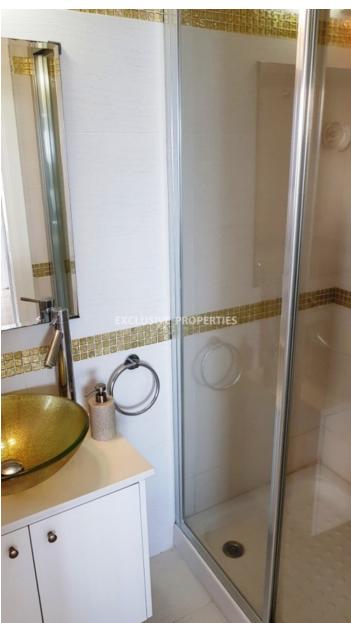

## **Apartment in Potamos Germasogeia** LIM05242

Potamos Germasogias, Germasogeia, Limassol, Cyprus

This luxurious first line, sea view apartment is located in the tourist area next to all kind of amenities. It belongs to a secured and private building with remote controlled access, CCTV and concierge service. The apartment consists of two bedrooms, the master bedroom with en-suite facilities, a family bathroom, and an extra laundry room. The modern apartment comes fully furnished and equipped with all the necessary electrical appliances.

## **Apartment Details**

Bedrooms: 2 | Bathrooms: 2 | Distance to Sea: < 0.5km | Covered Area (sq.m): 94 | Covered Veranda (sq.m): 38 | Common Expenses: Included | Energy Efficiency: Category N/A

Air Condition | Covered Parking | Uncovered Parking | First Line Sea View | Sea View

#### General

```
Common Expenses: Included | Bedrooms: 2 | Bathrooms: 2 | En-Suite Bathrooms: 1 | Covered Area (sq.m): 94 | Covered Veranda (sq.m): 38 | Distance to Sea: < 0.5km | Energy Efficiency: Category N/A
```