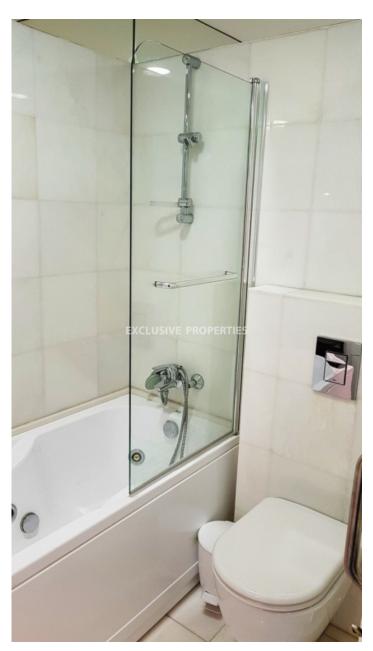

## **Apartment in Potamos Germasogeia** LIM05242

Potamos Germasogias, Germasogeia, Limassol, Cyprus

This luxurious first line, sea view apartment is located in the tourist area next to all kind of amenities. It belongs to a secured and private building with remote controlled access, CCTV and concierge service. The apartment consists of two bedrooms, the master bedroom with en-suite facilities, a family bathroom, and an extra laundry room. The modern apartment comes fully furnished and equipped with all the necessary electrical appliances.

## **Apartment Details**

Bedrooms: 2 | Bathrooms: 2 | Distance to Sea: < 0.5km | Covered Area (sq.m): 94 | Covered Veranda (sq.m): 38 | Common Expenses: Included | Energy Efficiency: Category N/A

Air Condition | Covered Parking | Uncovered Parking | First Line Sea View | Sea View

#### General

```
Common Expenses: Included | Bedrooms: 2 | Bathrooms: 2 | En-Suite Bathrooms: 1 | Covered Area (sq.m): 94 | Covered Veranda (sq.m): 38 | Distance to Sea: < 0.5km | Energy Efficiency: Category N/A
```