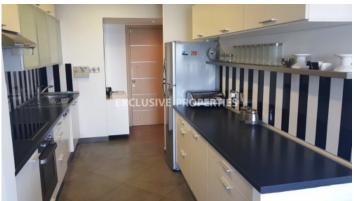

## **Apartment in Potamos Germasogeia** LIM05242

Potamos Germasogias, Germasogeia, Limassol, Cyprus

This luxurious first line, sea view apartment is located in the tourist area next to all kind of amenities. It belongs to a secured and private building with remote controlled access, CCTV and concierge service. The apartment consists of two bedrooms, the master bedroom with en-suite facilities, a family bathroom, and an extra laundry room. The modern apartment comes fully furnished and equipped with all the necessary electrical appliances.

#### **Interior**

```
Air Condition | Camera | Double Glazed Windows | Electric Gates | Furnished | Laundry Room | Open Plan Kitchen | Under Floor Heating (electrical)
```