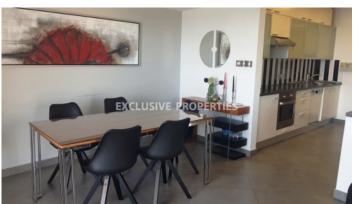

## **Apartment in Potamos Germasogeia** LIM05242

Potamos Germasogias, Germasogeia, Limassol, Cyprus

This luxurious first line, sea view apartment is located in the tourist area next to all kind of amenities. It belongs to a secured and private building with remote controlled access, CCTV and concierge service. The apartment consists of two bedrooms, the master bedroom with en-suite facilities, a family bathroom, and an extra laundry room. The modern apartment comes fully furnished and equipped with all the necessary electrical appliances.

#### **Interior**

```
Air Condition | Camera | Double Glazed Windows | Electric Gates | Furnished | Laundry Room | Open Plan Kitchen | Under Floor Heating (electrical)
```