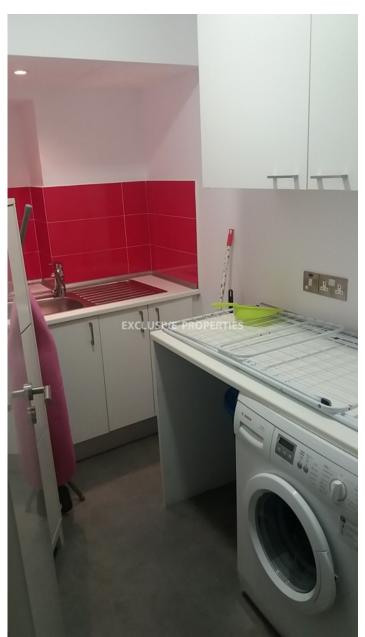

## **Apartment in Potamos Germasogeia** LIM05242

Potamos Germasogias, Germasogeia, Limassol, Cyprus

This luxurious first line, sea view apartment is located in the tourist area next to all kind of amenities. It belongs to a secured and private building with remote controlled access, CCTV and concierge service. The apartment consists of two bedrooms, the master bedroom with en-suite facilities, a family bathroom, and an extra laundry room. The modern apartment comes fully furnished and equipped with all the necessary electrical appliances.

#### **Interior**

```
Air Condition | Camera | Double Glazed Windows | Electric Gates | Furnished | Laundry Room | Open Plan Kitchen | Under Floor Heating (electrical)
```