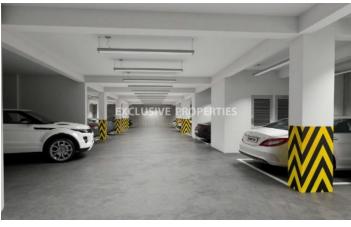

## Apartment in Germasogias (close to the beach) LIMO2889

Potamos Germasogias, Germasogeia, Limassol, Cyprus

Under construction three bedroom apartment in a gated complex, located in Potamos Germasogias area close to all amenities and the beach. The covered area is 115 sq.m and covered veranda 51.6 sq.m. The apartment consists of an open plan kitchen connecting the living and dining area with doors leading to a cosy veranda, three bedrooms (all ensuite) and a guest toilet. There is a staircase in the veranda that leads to a spacious roof garden with a living area with sea views, and the apartment has air-conditioning, under floor heating, water-pressure, storage room and covered parking for two cars. The complex offers a common swimming pool, bar and reception area. VAT is not included in the price.

#### **Exterior**

Common Swimming Pool | Covered Parking | Roof Garden