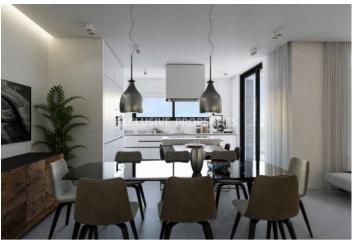

## Apartment in Germasogias (close to the beach) LIMO2889

Potamos Germasogias, Germasogeia, Limassol, Cyprus

Under construction three bedroom apartment in a gated complex, located in Potamos Germasogias area close to all amenities and the beach. The covered area is 115 sq.m and covered veranda 51.6 sq.m. The apartment consists of an open plan kitchen connecting the living and dining area with doors leading to a cosy veranda, three bedrooms (all ensuite) and a guest toilet. There is a staircase in the veranda that leads to a spacious roof garden with a living area with sea views, and the apartment has air-conditioning, under floor heating, water-pressure, storage room and covered parking for two cars. The complex offers a common swimming pool, bar and reception area. VAT is not included in the price.