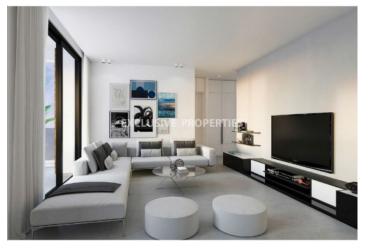

#### Interior

```
Air Condition | Balcony | Double Glazed Windows | Entrance Hall | Elevator | Guest Wc | Open Plan Kitchen |
Storage Room | Unfurnished | Under Floor Heating (electrical) | Water Pressure System
```