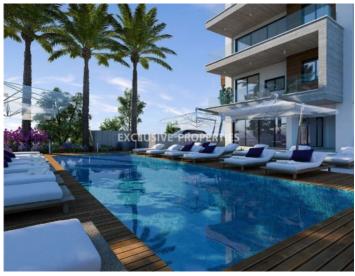

q.m): 115 sq.m |

Covered Veranda (sq.m): 51.6 sq.m | Energy Efficiency: Category N/A

Air Condition | Balcony | Covered Parking

### **Price**

#### Sale price:

1180000€ - 1300000€

## **Attributes**

#### General

```
Condition: New | Delivery Status: Under Construction |

Bedrooms: 3 | Bathrooms: 4 | En-Suite Bathrooms: 3 |

Floors: 2 | Covered Area (sq.m): 115 sq.m |

Covered Veranda (sq.m): 51.6 sq.m |

Distance to Sea: < 0.5km | Energy Efficiency: Category N/A
```

## **Features**

#### **Exterior**

Common Swimming Pool | Covered Parking | Roof Garden

#### Interior

```
Air Condition | Balcony | Double Glazed Windows | Entrance Hall | Elevator | Guest Wc | Open Plan Kitchen |
Storage Room | Unfurnished | Under Floor Heating (electrical) | Water Pressure System
```

## Images