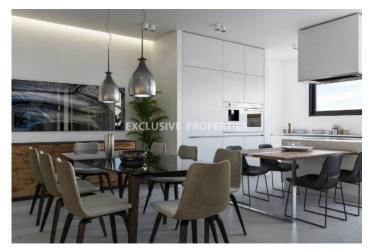

## Apartment in Germasogias (close to the beach) LIMO2889

Potamos Germasogias, Germasogeia, Limassol, Cyprus

Under construction three bedroom apartment in a gated complex, located in Potamos Germasogias area close to all amenities and the beach. The covered area is 115 sq.m and covered veranda 51.6 sq.m. The apartment consists of an open plan kitchen connecting the living and dining area with doors leading to a cosy veranda, three bedrooms (all ensuite) and a guest toilet. There is a staircase in the veranda that leads to a spacious roof garden with a living area with sea views, and the apartment has air-conditioning, under floor heating, water-pressure, storage room and covered parking for two cars. The complex offers a common swimming pool, bar and reception area. VAT is not included in the price.