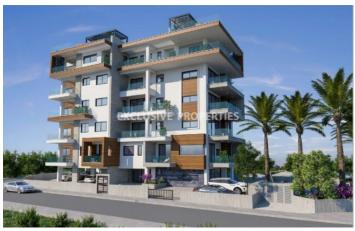

## Apartment in Germasogias (close to the beach) LIMO2889

Potamos Germasogias, Germasogeia, Limassol, Cyprus

Under construction three bedroom apartment in a gated complex, located in Potamos Germasogias area close to all amenities and the beach. The covered area is 115 sq.m and covered veranda 51.6 sq.m. The apartment consists of an open plan kitchen connecting the living and dining area with doors leading to a cosy veranda, three bedrooms (all ensuite) and a guest toilet. There is a staircase in the veranda that leads to a spacious roof garden with a living area with sea views, and the apartment has air-conditioning, under floor heating, water-pressure, storage room and covered parking for two cars. The complex offers a common swimming pool, bar and reception area. VAT is not included in the price.