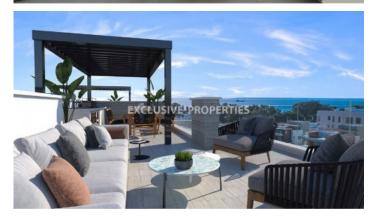

## Apartment in Germasogias (close to the beach) LIMO2889

Potamos Germasogias, Germasogeia, Limassol, Cyprus

Under construction three bedroom apartment in a gated complex, located in Potamos Germasogias area close to all amenities and the beach. The covered area is 115 sq.m and covered veranda 51.6 sq.m. The apartment consists of an open plan kitchen connecting the living and dining area with doors leading to a cosy veranda, three bedrooms (all ensuite) and a guest toilet. There is a staircase in the veranda that leads to a spacious roof garden with a living area with sea views, and the apartment has air-conditioning, under floor heating, water-pressure, storage room and covered parking for two cars. The complex offers a common swimming pool, bar and reception area. VAT is not included in the price.

#### **Exterior**

Common Swimming Pool | Covered Parking | Roof Garden