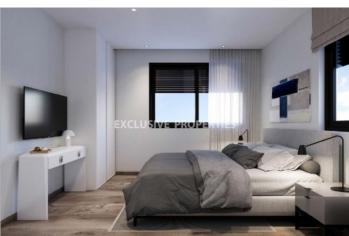

## Apartment in Germasogias (close to the beach) LIMO2889

Potamos Germasogias, Germasogeia, Limassol, Cyprus

Under construction three bedroom apartment in a gated complex, located in Potamos Germasogias area close to all amenities and the beach. The covered area is 115 sq.m and covered veranda 51.6 sq.m. The apartment consists of an open plan kitchen connecting the living and dining area with doors leading to a cosy veranda, three bedrooms (all ensuite) and a guest toilet. There is a staircase in the veranda that leads to a spacious roof garden with a living area with sea views, and the apartment has air-conditioning, under floor heating, water-pressure, storage room and covered parking for two cars. The complex offers a common swimming pool, bar and reception area. VAT is not included in the price.