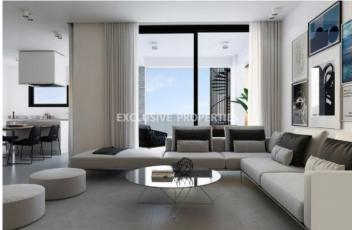

## Apartment in Germasogias (close to the beach) LIMO2889

Potamos Germasogias, Germasogeia, Limassol, Cyprus

Under construction three bedroom apartment in a gated complex, located in Potamos Germasogias area close to all amenities and the beach. The covered area is 115 sq.m and covered veranda 51.6 sq.m. The apartment consists of an open plan kitchen connecting the living and dining area with doors leading to a cosy veranda, three bedrooms (all ensuite) and a guest toilet. There is a staircase in the veranda that leads to a spacious roof garden with a living area with sea views, and the apartment has air-conditioning, under floor heating, water-pressure, storage room and covered parking for two cars. The complex offers a common swimming pool, bar and reception area. VAT is not included in the price.