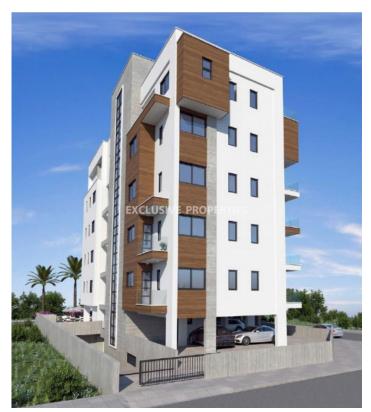

## Apartment in Germasogias (close to the beach) LIMO2889

Potamos Germasogias, Germasogeia, Limassol, Cyprus

Under construction three bedroom apartment in a gated complex, located in Potamos Germasogias area close to all amenities and the beach. The covered area is 115 sq.m and covered veranda 51.6 sq.m. The apartment consists of an open plan kitchen connecting the living and dining area with doors leading to a cosy veranda, three bedrooms (all ensuite) and a guest toilet. There is a staircase in the veranda that leads to a spacious roof garden with a living area with sea views, and the apartment has air-conditioning, under floor heating, water-pressure, storage room and covered parking for two cars. The complex offers a common swimming pool, bar and reception area. VAT is not included in the price.