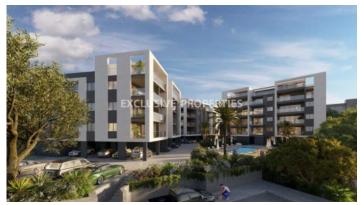

## Apartment in Polemidia LIM07107

Polemidia Kato, Limassol, Cyprus

Luxury two bedroom apartment located in Polemidia area with perfect city view within walking distance to all amenities. The total covered area is 138 sq. m and the covered veranda is 34 sq. m. The apartment consist of an open-plan kitchen connected the living and dining room area, two bedroom. (master bedroom is en-suite), guest WC, and covered veranda. The complex offers outdoor swimming pool, fully equipped gym, and secured covered parking. There is laminate parquet floor in each room, ceramic tiles in bathrooms and toilets, aluminium window frames, with double-glazing, quality entrance doors, provisions for split air conditioning in all rooms, sanitary ware, high quality kitchen cabinets and wardrobes, and artificial granite worktops.

#### **Exterior**

Common Swimming Pool | Covered Parking | Gated Entrance

#### **Views**

City View | Panoramic view