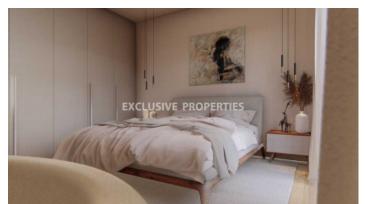

## Apartment in Polemidia LIM07107

Polemidia Kato, Limassol, Cyprus

Luxury two bedroom apartment located in Polemidia area with perfect city view within walking distance to all amenities. The total covered area is 138 sq. m and the covered veranda is 34 sq. m. The apartment consist of an open-plan kitchen connected the living and dining room area, two bedroom. (master bedroom is en-suite), guest WC, and covered veranda. The complex offers outdoor swimming pool, fully equipped gym, and secured covered parking. There is laminate parquet floor in each room, ceramic tiles in bathrooms and toilets, aluminium window frames, with double-glazing, quality entrance doors, provisions for split air conditioning in all rooms, sanitary ware, high quality kitchen cabinets and wardrobes, and artificial granite worktops.

## **Apartment Details**

Bedrooms: 2 | Bathrooms: 2 | Distance to Sea: < 0.5km | Covered Area (sq.m): 136 sq.m |

Covered Veranda (sq.m): 52 sq.m | Total area (sq.m): 136 sq.m | V.A.T: Included | Common Expenses: Included |