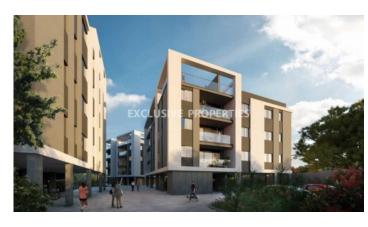

## Apartment in Polemidia LIM07107

Polemidia Kato, Limassol, Cyprus

Luxury two bedroom apartment located in Polemidia area with perfect city view within walking distance to all amenities. The total covered area is 138 sq. m and the covered veranda is 34 sq. m. The apartment consist of an open-plan kitchen connected the living and dining room area, two bedroom. (master bedroom is en-suite), guest WC, and covered veranda. The complex offers outdoor swimming pool, fully equipped gym, and secured covered parking. There is laminate parquet floor in each room, ceramic tiles in bathrooms and toilets, aluminium window frames, with double-glazing, quality entrance doors, provisions for split air conditioning in all rooms, sanitary ware, high quality kitchen cabinets and wardrobes, and artificial granite worktops.