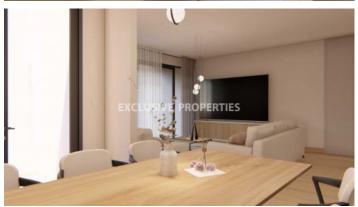

## Apartment in Polemidia LIM07107

Polemidia Kato, Limassol, Cyprus

Luxury two bedroom apartment located in Polemidia area with perfect city view within walking distance to all amenities. The total covered area is 138 sq. m and the covered veranda is 34 sq. m. The apartment consist of an open-plan kitchen connected the living and dining room area, two bedroom. (master bedroom is en-suite), guest WC, and covered veranda. The complex offers outdoor swimming pool, fully equipped gym, and secured covered parking. There is laminate parquet floor in each room, ceramic tiles in bathrooms and toilets, aluminium window frames, with double-glazing, quality entrance doors, provisions for split air conditioning in all rooms, sanitary ware, high quality kitchen cabinets and wardrobes, and artificial granite worktops.

#### **Interior**

```
Air Condition Provision | Balcony | Double Glazed Windows | Electric Gates | Elevator | Guest Wc | Gym |

Open Plan Kitchen | Water Pressure System | Wifi
```