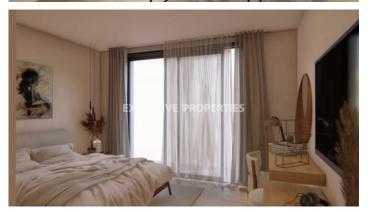

## Apartment in Polemidia LIM07107

Polemidia Kato, Limassol, Cyprus

Luxury two bedroom apartment located in Polemidia area with perfect city view within walking distance to all amenities. The total covered area is 138 sq. m and the covered veranda is 34 sq. m. The apartment consist of an open-plan kitchen connected the living and dining room area, two bedroom. (master bedroom is en-suite), guest WC, and covered veranda. The complex offers outdoor swimming pool, fully equipped gym, and secured covered parking. There is laminate parquet floor in each room, ceramic tiles in bathrooms and toilets, aluminium window frames, with double-glazing, quality entrance doors, provisions for split air conditioning in all rooms, sanitary ware, high quality kitchen cabinets and wardrobes, and artificial granite worktops.

#### **Interior**

```
Air Condition Provision | Balcony | Double Glazed Windows | Electric Gates | Elevator | Guest Wc | Gym |

Open Plan Kitchen | Water Pressure System | Wifi
```