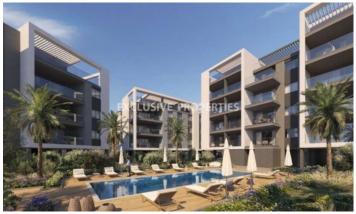

## Apartment in Polemidia LIM07107

Polemidia Kato, Limassol, Cyprus

Luxury two bedroom apartment located in Polemidia area with perfect city view within walking distance to all amenities. The total covered area is 138 sq. m and the covered veranda is 34 sq. m. The apartment consist of an open-plan kitchen connected the living and dining room area, two bedroom. (master bedroom is en-suite), guest WC, and covered veranda. The complex offers outdoor swimming pool, fully equipped gym, and secured covered parking. There is laminate parquet floor in each room, ceramic tiles in bathrooms and toilets, aluminium window frames, with double-glazing, quality entrance doors, provisions for split air conditioning in all rooms, sanitary ware, high quality kitchen cabinets and wardrobes, and artificial granite worktops.

#### **Exterior**

Common Swimming Pool | Covered Parking | Gated Entrance