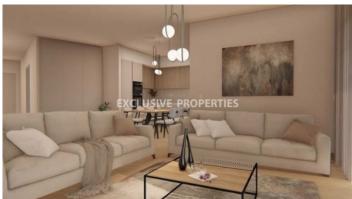

## Apartment in Polemidia LIM07107

Polemidia Kato, Limassol, Cyprus

Luxury two bedroom apartment located in Polemidia area with perfect city view within walking distance to all amenities. The total covered area is 138 sq. m and the covered veranda is 34 sq. m. The apartment consist of an open-plan kitchen connected the living and dining room area, two bedroom. (master bedroom is en-suite), guest WC, and covered veranda. The complex offers outdoor swimming pool, fully equipped gym, and secured covered parking. There is laminate parquet floor in each room, ceramic tiles in bathrooms and toilets, aluminium window frames, with double-glazing, quality entrance doors, provisions for split air conditioning in all rooms, sanitary ware, high quality kitchen cabinets and wardrobes, and artificial granite worktops.

#### **Interior**

```
Air Condition Provision | Balcony | Double Glazed Windows | Electric Gates | Elevator | Guest Wc | Gym |

Open Plan Kitchen | Water Pressure System | Wifi
```