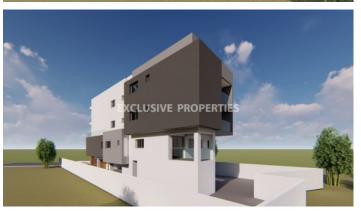

# Apartment in Ayia Phyla LIM05887

Ayia Phyla, Limassol, Cyprus

Two bedroom apartment located between the areas of Ayia Phyla and Ekali close to all amenities and the highway. The covered area of the apartment is 77 sq.m and covered veranda 17 sq.m. The apartment consists of an open plan kitchen connecting the living and dining rooms, two bedrooms, one main bathroom, guest toilet and a cosy veranda with nice views. There will be air-condition provisions, storage room and covered parking.