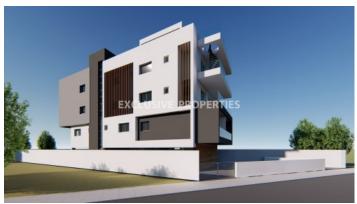

# Apartment in Ayia Phyla LIM05887

Ayia Phyla, Limassol, Cyprus

Two bedroom apartment located between the areas of Ayia Phyla and Ekali close to all amenities and the highway. The covered area of the apartment is 77 sq.m and covered veranda 17 sq.m. The apartment consists of an open plan kitchen connecting the living and dining rooms, two bedrooms, one main bathroom, guest toilet and a cosy veranda with nice views. There will be air-condition provisions, storage room and covered parking.