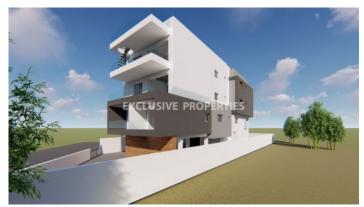

# Apartment in Ayia Phyla LIM05887

Ayia Phyla, Limassol, Cyprus

Two bedroom apartment located between the areas of Ayia Phyla and Ekali close to all amenities and the highway. The covered area of the apartment is 77 sq.m and covered veranda 17 sq.m. The apartment consists of an open plan kitchen connecting the living and dining rooms, two bedrooms, one main bathroom, guest toilet and a cosy veranda with nice views. There will be air-condition provisions, storage room and covered parking.