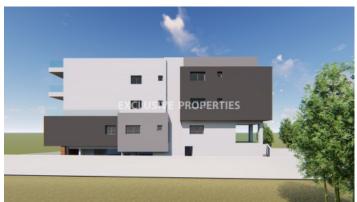

# Apartment in Ayia Phyla LIM05887

Ayia Phyla, Limassol, Cyprus

Two bedroom apartment located between the areas of Ayia Phyla and Ekali close to all amenities and the highway. The covered area of the apartment is 77 sq.m and covered veranda 17 sq.m. The apartment consists of an open plan kitchen connecting the living and dining rooms, two bedrooms, one main bathroom, guest toilet and a cosy veranda with nice views. There will be air-condition provisions, storage room and covered parking.