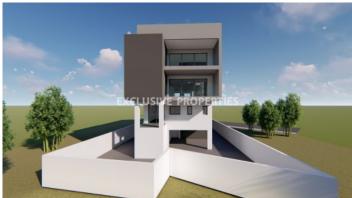

# Apartment in Ayia Phyla LIM05887

Ayia Phyla, Limassol, Cyprus

Two bedroom apartment located between the areas of Ayia Phyla and Ekali close to all amenities and the highway. The covered area of the apartment is 77 sq.m and covered veranda 17 sq.m. The apartment consists of an open plan kitchen connecting the living and dining rooms, two bedrooms, one main bathroom, guest toilet and a cosy veranda with nice views. There will be air-condition provisions, storage room and covered parking.