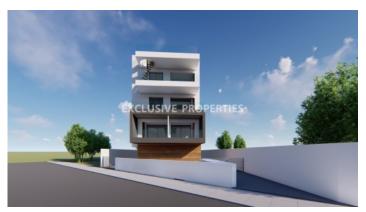

# Apartment in Ayia Phyla LIM05887

Ayia Phyla, Limassol, Cyprus

Two bedroom apartment located between the areas of Ayia Phyla and Ekali close to all amenities and the highway. The covered area of the apartment is 77 sq.m and covered veranda 17 sq.m. The apartment consists of an open plan kitchen connecting the living and dining rooms, two bedrooms, one main bathroom, guest toilet and a cosy veranda with nice views. There will be air-condition provisions, storage room and covered parking.