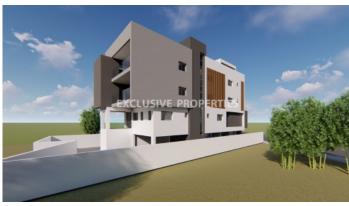

# Apartment in Ayia Phyla LIM05887

Ayia Phyla, Limassol, Cyprus

Two bedroom apartment located between the areas of Ayia Phyla and Ekali close to all amenities and the highway. The covered area of the apartment is 77 sq.m and covered veranda 17 sq.m. The apartment consists of an open plan kitchen connecting the living and dining rooms, two bedrooms, one main bathroom, guest toilet and a cosy veranda with nice views. There will be air-condition provisions, storage room and covered parking.