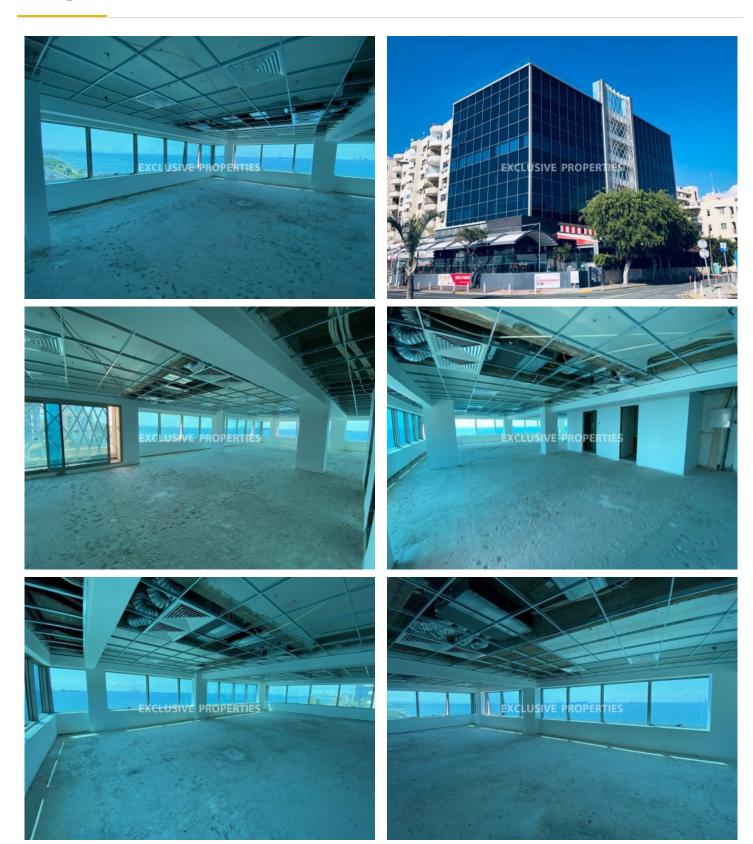

# Office in Enaerios (close to the beach) LIM05590

Enaerios, Limassol, Cyprus

Office space under renovation with a sea view located in a business center in Enaerios, opposite the beach and close to Makariou Avenue. The total area is 200 sq. m and it consists of a big open-plan space, kitchen, server room, 2 WC and small veranda. The office will include cooling/heating system, new central VRV air-conditioning system (3 ways), double glazed windows, raised floor, acoustic ceiling tiles and 1 underground parking. The building was recently renovated and has a generator, CCTV camera and security access with cards. Nearby there is a large car park owned by the municipality.

# **Office-Shop Details**

Distance to Sea: < 0.5km | Covered Area (sq.m): 200 sq. m | Common Expenses: Not included

Balcony | Server Room | Gated Entrance | Under Ground Parking | First Line Sea View

#### General

```
Common Expenses: Not included |

Condition: Needs Renovation |

Delivery Status: Under Construction | Floors: 4 |

Covered Area (sq.m): 200 sq. m | Distance to Sea: < 0.5km
```