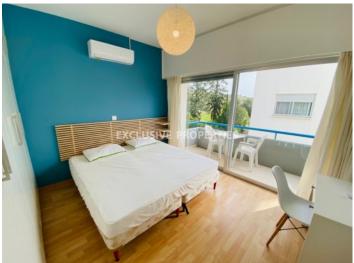

## Apartment in Ayios Tychonas (close to the beach) LIMO5733

Ayios Tychonas, Limassol, Cyprus

One-bedroom apartment with a side sea view located in a private gated complex opposite Amathus hotel in Ayios Tychonas, within walking distance to all kind of amenities. It consists of an open-plan kitchen connected with a dining and living area, one bedroom, one bathroom and a balcony with a side sea view. The apartment is fully furnished and equipped, with air conditioning, shutters, a laminate floor in the bedroom and solar panels for hot water. Also there is allocated uncovered parking for the flat. The complex has 2 common swimming pools for adult and children, a garden and an electric gate with remote control.

# **Apartment Details**

```
Bedrooms: 1 | Bathrooms: 1 | Distance to Sea: < 0.5km | Total area (sq.m): 50 sq. m | V.A.T: Not Applied |

Common Expenses: Included | Energy Efficiency: Category C

Garden | Gated Entrance | Uncovered Parking | Air Condition | Balcony | Built in Cabinets |

### **Interior**

```
Air Condition | Balcony | Built in Cabinets | Entrance Hall | Electric Gates | Elevator | Furnished |

Fully Fitted Kitchen | Laminate Floor | Open Plan Kitchen | Solar Panels For Hot Water | Swimming Pool |