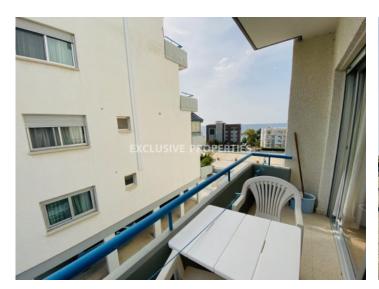

## Apartment in Ayios Tychonas (close to the beach) LIMO5733

Ayios Tychonas, Limassol, Cyprus

One-bedroom apartment with a side sea view located in a private gated complex opposite Amathus hotel in Ayios Tychonas, within walking distance to all kind of amenities. It consists of an open-plan kitchen connected with a dining and living area, one bedroom, one bathroom and a balcony with a side sea view. The apartment is fully furnished and equipped, with air conditioning, shutters, a laminate floor in the bedroom and solar panels for hot water. Also there is allocated uncovered parking for the flat. The complex has 2 common swimming pools for adult and children, a garden and an electric gate with remote control.

### **Views**

East Site Direction | Road Access | Side Sea View