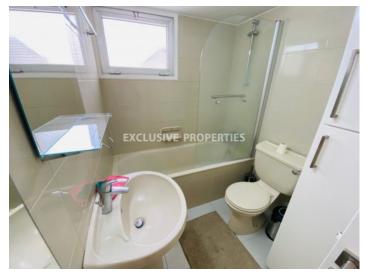

# **Apartment Details**

```
Bedrooms: 1 | Bathrooms: 1 | Distance to Sea: < 0.5km | Total area (sq.m): 50 sq. m | V.A.T: Not Applied |

Common Expenses: Included | Energy Efficiency: Category C

Garden | Gated Entrance | Uncovered Parking | Air Condition | Balcony | Built in Cabinets |