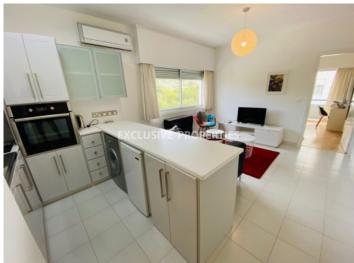

## Apartment in Ayios Tychonas (close to the beach) LIMO5733

Ayios Tychonas, Limassol, Cyprus

One-bedroom apartment with a side sea view located in a private gated complex opposite Amathus hotel in Ayios Tychonas, within walking distance to all kind of amenities. It consists of an open-plan kitchen connected with a dining and living area, one bedroom, one bathroom and a balcony with a side sea view. The apartment is fully furnished and equipped, with air conditioning, shutters, a laminate floor in the bedroom and solar panels for hot water. Also there is allocated uncovered parking for the flat. The complex has 2 common swimming pools for adult and children, a garden and an electric gate with remote control.

Fully Fitted Kitchen | Swimming Pool | Shutters (manual)
```

### **Interior**

```
Air Condition | Balcony | Built in Cabinets | Entrance Hall | Electric Gates | Elevator | Furnished |

Fully Fitted Kitchen | Laminate Floor | Open Plan Kitchen | Solar Panels For Hot Water | Swimming Pool |