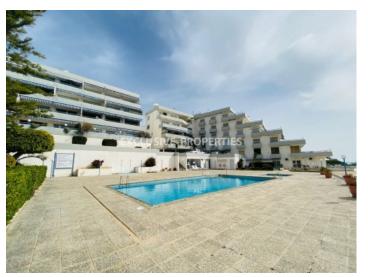

## Apartment in Ayios Tychonas (close to the beach) LIMO5733

Ayios Tychonas, Limassol, Cyprus

One-bedroom apartment with a side sea view located in a private gated complex opposite Amathus hotel in Ayios Tychonas, within walking distance to all kind of amenities. It consists of an open-plan kitchen connected with a dining and living area, one bedroom, one bathroom and a balcony with a side sea view. The apartment is fully furnished and equipped, with air conditioning, shutters, a laminate floor in the bedroom and solar panels for hot water. Also there is allocated uncovered parking for the flat. The complex has 2 common swimming pools for adult and children, a garden and an electric gate with remote control.

### **Exterior**

Courtyard | Common Swimming Pool | Garden | Gated Entrance | Irrigation System | Uncovered Parking