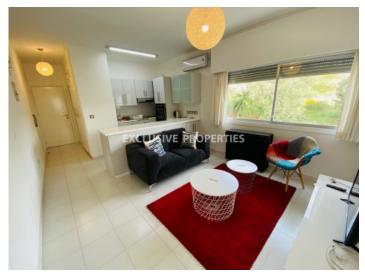

## Apartment in Ayios Tychonas (close to the beach) LIMO5733

Ayios Tychonas, Limassol, Cyprus

One-bedroom apartment with a side sea view located in a private gated complex opposite Amathus hotel in Ayios Tychonas, within walking distance to all kind of amenities. It consists of an open-plan kitchen connected with a dining and living area, one bedroom, one bathroom and a balcony with a side sea view. The apartment is fully furnished and equipped, with air conditioning, shutters, a laminate floor in the bedroom and solar panels for hot water. Also there is allocated uncovered parking for the flat. The complex has 2 common swimming pools for adult and children, a garden and an electric gate with remote control.

# **Apartment Details**

```
Bedrooms: 1 | Bathrooms: 1 | Distance to Sea: < 0.5km | Total area (sq.m): 50 sq. m | V.A.T: Not Applied |

Common Expenses: Included | Energy Efficiency: Category C

Garden | Gated Entrance | Uncovered Parking | Air Condition | Balcony | Built in Cabinets |

### **Interior**

```
Air Condition | Balcony | Built in Cabinets | Entrance Hall | Electric Gates | Elevator | Furnished |

Fully Fitted Kitchen | Laminate Floor | Open Plan Kitchen | Solar Panels For Hot Water | Swimming Pool |