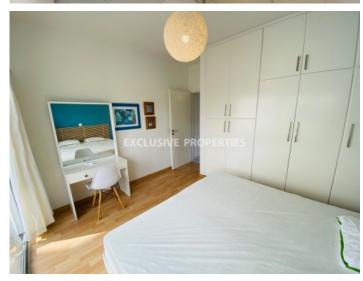

## Apartment in Ayios Tychonas (close to the beach) LIMO5733

Ayios Tychonas, Limassol, Cyprus

One-bedroom apartment with a side sea view located in a private gated complex opposite Amathus hotel in Ayios Tychonas, within walking distance to all kind of amenities. It consists of an open-plan kitchen connected with a dining and living area, one bedroom, one bathroom and a balcony with a side sea view. The apartment is fully furnished and equipped, with air conditioning, shutters, a laminate floor in the bedroom and solar panels for hot water. Also there is allocated uncovered parking for the flat. The complex has 2 common swimming pools for adult and children, a garden and an electric gate with remote control.

### **Interior**

```
Air Condition | Balcony | Built in Cabinets | Entrance Hall | Electric Gates | Elevator | Furnished |

Fully Fitted Kitchen | Laminate Floor | Open Plan Kitchen | Solar Panels For Hot Water | Swimming Pool |