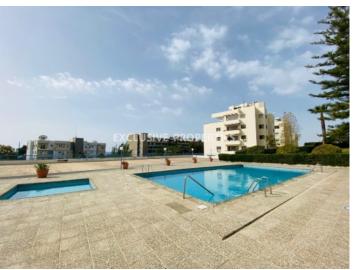

## Apartment in Ayios Tychonas (close to the beach) LIMO5733

Ayios Tychonas, Limassol, Cyprus

One-bedroom apartment with a side sea view located in a private gated complex opposite Amathus hotel in Ayios Tychonas, within walking distance to all kind of amenities. It consists of an open-plan kitchen connected with a dining and living area, one bedroom, one bathroom and a balcony with a side sea view. The apartment is fully furnished and equipped, with air conditioning, shutters, a laminate floor in the bedroom and solar panels for hot water. Also there is allocated uncovered parking for the flat. The complex has 2 common swimming pools for adult and children, a garden and an electric gate with remote control.

### **Exterior**

Courtyard | Common Swimming Pool | Garden | Gated Entrance | Irrigation System | Uncovered Parking