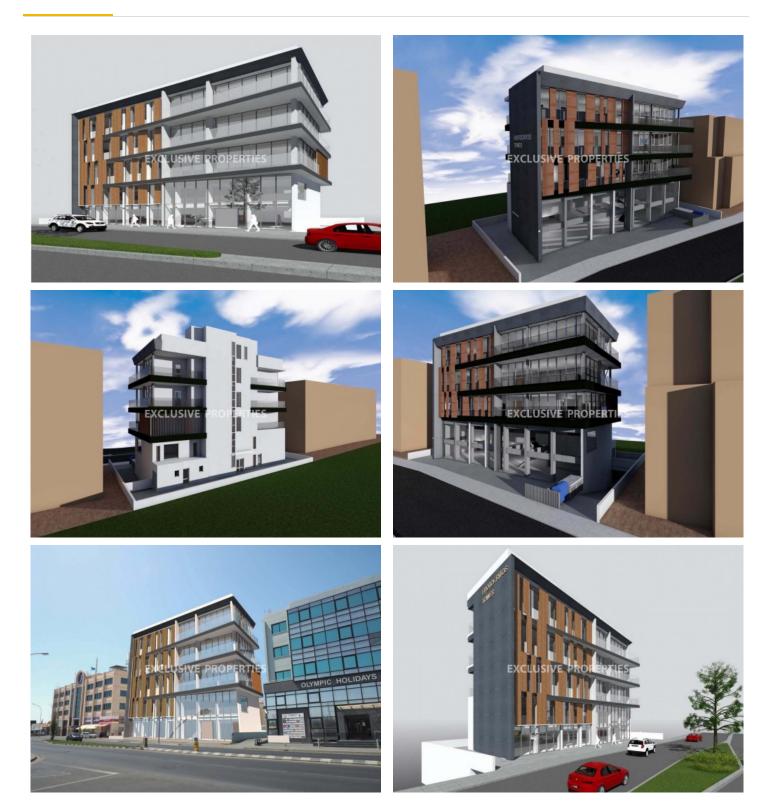

## Offices in Mesa Geitonia LIM05987

Mesa Geitonia, Limassol, Cyprus

Whole floor office spaces for rent in a building located in Mesa Geitonia close to all amenities and the city center. The offices consist of a reception area, separate office, 2 WC, kitchen and covered verandas. There is raised floor, central a/c system, covered parking spaces in the building as well as a big public parking space behind the building.

The renovation will be completed by the end of December 2021.

The covered areas are 176-189 sq. m plus covered verandas 11-22 sq. m.

VAT is not included in the price.