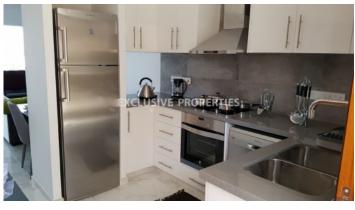

# Maisonette in Paphos PAF00096

Paphos, Cyprus

Three-bedroom maisonette is located in Paphos, less than 5 minutes' drive away from town centre, harbour and highway. Covered area is 146,67 sq.m, verandas 20.75 sq.m. It consists of three floors. On the ground floor is an open plan kitchen connected with dining and living areas, guest toilet and one bedroom. On the first floor there are two bedrooms (one is a master bedroom with en-suite shower) and hall. On the roof is a kitchenette, storage room and garden. On all floors there are verendas with sea view. In the complex there is a communal gym, swimming pool, children's swimming pool, sauna and jacuzzi. VAT is not included in the price.

#### Interior

```
Air Condition Provision | Balcony | Central Heating Provision | Guest Wc | Open Plan Kitchen | Roof Garden | Storage Room
```