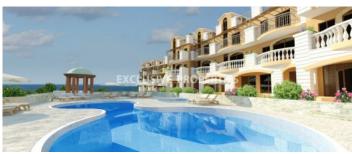

# Maisonette in Paphos PAF00096

Paphos, Cyprus

Three-bedroom maisonette is located in Paphos, less than 5 minutes' drive away from town centre, harbour and highway. Covered area is 146,67 sq.m, verandas 20.75 sq.m. It consists of three floors. On the ground floor is an open plan kitchen connected with dining and living areas, guest toilet and one bedroom. On the first floor there are two bedrooms (one is a master bedroom with en-suite shower) and hall. On the roof is a kitchenette, storage room and garden. On all floors there are verendas with sea view. In the complex there is a communal gym, swimming pool, children's swimming pool, sauna and jacuzzi. VAT is not included in the price.

#### **Exterior**

Common Swimming Pool | Garden | Roof Garden | Uncovered Parking