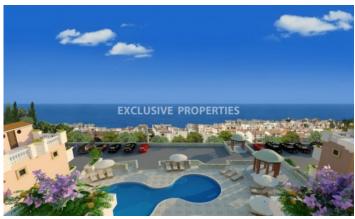

# Maisonette in Paphos PAF00096

Paphos, Cyprus

Three-bedroom maisonette is located in Paphos, less than 5 minutes' drive away from town centre, harbour and highway. Covered area is 146,67 sq.m, verandas 20.75 sq.m. It consists of three floors. On the ground floor is an open plan kitchen connected with dining and living areas, guest toilet and one bedroom. On the first floor there are two bedrooms (one is a master bedroom with en-suite shower) and hall. On the roof is a kitchenette, storage room and garden. On all floors there are verendas with sea view. In the complex there is a communal gym, swimming pool, children's swimming pool, sauna and jacuzzi. VAT is not included in the price.

#### **Exterior**

Common Swimming Pool | Garden | Roof Garden | Uncovered Parking

#### **Views**

City View | Mountain View | Sea View | Pool View