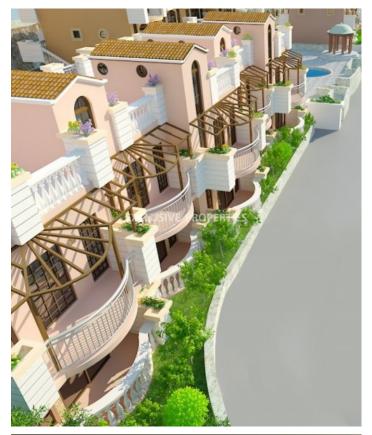

# Maisonette in Paphos PAF00096

Paphos, Cyprus

Three-bedroom maisonette is located in Paphos, less than 5 minutes' drive away from town centre, harbour and highway. Covered area is 146,67 sq.m, verandas 20.75 sq.m. It consists of three floors. On the ground floor is an open plan kitchen connected with dining and living areas, guest toilet and one bedroom. On the first floor there are two bedrooms (one is a master bedroom with en-suite shower) and hall. On the roof is a kitchenette, storage room and garden. On all floors there are verendas with sea view. In the complex there is a communal gym, swimming pool, children's swimming pool, sauna and jacuzzi. VAT is not included in the price.

# **Maisonette Details**

Bedrooms: 3 | Bathrooms: 2 | Covered Area (sq.m): 146.67 sq.m | Covered Veranda (sq.m): 20.75 sq.m |

Energy Efficiency: Category B

Balcony | Garden | Uncovered Parking | Mountain View | Sea View