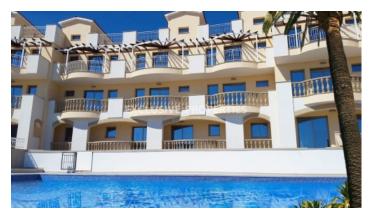

# Maisonette in Paphos PAF00096

Paphos, Cyprus

Three-bedroom maisonette is located in Paphos, less than 5 minutes' drive away from town centre, harbour and highway. Covered area is 146,67 sq.m, verandas 20.75 sq.m. It consists of three floors. On the ground floor is an open plan kitchen connected with dining and living areas, guest toilet and one bedroom. On the first floor there are two bedrooms (one is a master bedroom with en-suite shower) and hall. On the roof is a kitchenette, storage room and garden. On all floors there are verendas with sea view. In the complex there is a communal gym, swimming pool, children's swimming pool, sauna and jacuzzi. VAT is not included in the price.

# **Maisonette Details**

Bedrooms: 3 | Bathrooms: 2 | Covered Area (sq.m): 146.67 sq.m | Covered Veranda (sq.m): 20.75 sq.m |

Energy Efficiency: Category B

Balcony | Garden | Uncovered Parking | Mountain View | Sea View