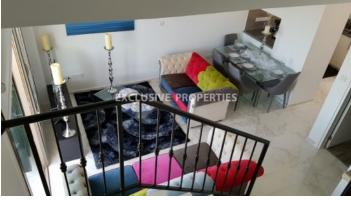

# Maisonette in Paphos PAF00096

Paphos, Cyprus

Three-bedroom maisonette is located in Paphos, less than 5 minutes' drive away from town centre, harbour and highway. Covered area is 146,67 sq.m, verandas 20.75 sq.m. It consists of three floors. On the ground floor is an open plan kitchen connected with dining and living areas, guest toilet and one bedroom. On the first floor there are two bedrooms (one is a master bedroom with en-suite shower) and hall. On the roof is a kitchenette, storage room and garden. On all floors there are verendas with sea view. In the complex there is a communal gym, swimming pool, children's swimming pool, sauna and jacuzzi. VAT is not included in the price.