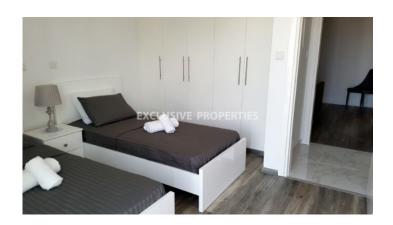

# Maisonette in Paphos PAF00096

Paphos, Cyprus

Three-bedroom maisonette is located in Paphos, less than 5 minutes' drive away from town centre, harbour and highway. Covered area is 146,67 sq.m, verandas 20.75 sq.m. It consists of three floors. On the ground floor is an open plan kitchen connected with dining and living areas, guest toilet and one bedroom. On the first floor there are two bedrooms (one is a master bedroom with en-suite shower) and hall. On the roof is a kitchenette, storage room and garden. On all floors there are verendas with sea view. In the complex there is a communal gym, swimming pool, children's swimming pool, sauna and jacuzzi. VAT is not included in the price.

# **Maisonette Details**

Bedrooms: 3 | Bathrooms: 2 | Covered Area (sq.m): 146.67 sq.m | Covered Veranda (sq.m): 20.75 sq.m |

Energy Efficiency: Category B

Balcony | Garden | Uncovered Parking | Mountain View | Sea View