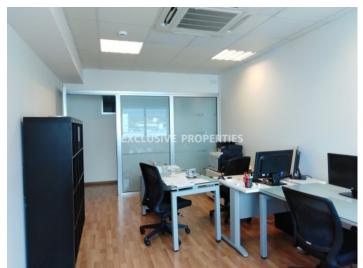

## Office-Shop in Germasogeia LIM05062

Germasogeia, Limassol, Cyprus

Office space located in the business center close to Germasogeia roundabout, with an easy access to the highway and tourist area at the same time. The covered area is 250 sq. m and consists of reception area, two WC, kitchen, dining/coffee room, server room with the stand and all connections, conference room, 4 separate offices and 4 allocated parking spaces underground. Also there is central air condition system, double glazed windows and laminate floor.

#### **Interior**

```
Alarm System | Central Air-conditioning | Double Glazed Windows | Entrance Hall | Elevator | Guest Wc |

Laminate Floor | Separate Kitchen | Server Room | Study / Office | Unfurnished
```