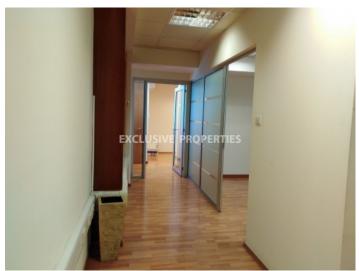

## Office-Shop in Germasogeia LIM05062

Germasogeia, Limassol, Cyprus

Office space located in the business center close to Germasogeia roundabout, with an easy access to the highway and tourist area at the same time. The covered area is 250 sq. m and consists of reception area, two WC, kitchen, dining/coffee room, server room with the stand and all connections, conference room, 4 separate offices and 4 allocated parking spaces underground. Also there is central air condition system, double glazed windows and laminate floor.