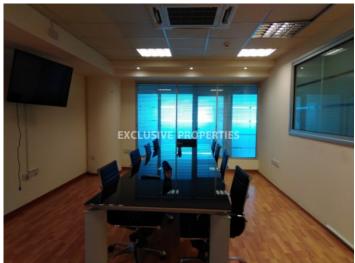

## Office-Shop in Germasogeia LIM05062

Germasogeia, Limassol, Cyprus

Office space located in the business center close to Germasogeia roundabout, with an easy access to the highway and tourist area at the same time. The covered area is 250 sq. m and consists of reception area, two WC, kitchen, dining/coffee room, server room with the stand and all connections, conference room, 4 separate offices and 4 allocated parking spaces underground. Also there is central air condition system, double glazed windows and laminate floor.

Furniture is not included in the price but can be discussed for extra cost.

All the furniture is new and in a perfect condition.