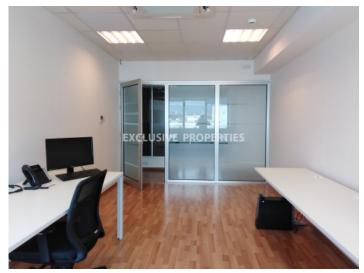

## Office-Shop in Germasogeia LIM05062

Germasogeia, Limassol, Cyprus

Office space located in the business center close to Germasogeia roundabout, with an easy access to the highway and tourist area at the same time. The covered area is 250 sq. m and consists of reception area, two WC, kitchen, dining/coffee room, server room with the stand and all connections, conference room, 4 separate offices and 4 allocated parking spaces underground. Also there is central air condition system, double glazed windows and laminate floor.

#### **Interior**

```
Alarm System | Central Air-conditioning | Double Glazed Windows | Entrance Hall | Elevator | Guest Wc |

Laminate Floor | Separate Kitchen | Server Room | Study / Office | Unfurnished
```