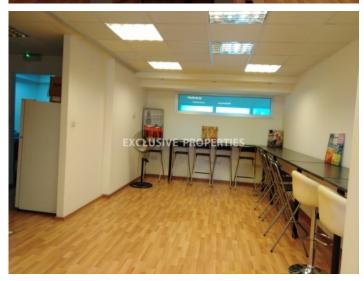

## Office-Shop in Germasogeia LIM05062

Germasogeia, Limassol, Cyprus

Office space located in the business center close to Germasogeia roundabout, with an easy access to the highway and tourist area at the same time. The covered area is 250 sq. m and consists of reception area, two WC, kitchen, dining/coffee room, server room with the stand and all connections, conference room, 4 separate offices and 4 allocated parking spaces underground. Also there is central air condition system, double glazed windows and laminate floor.

Furniture is not included in the price but can be discussed for extra cost.

All the furniture is new and in a perfect condition.