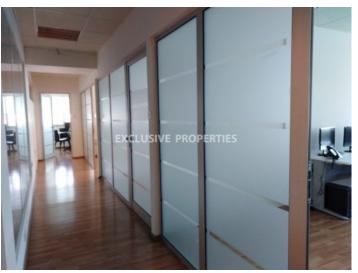

## Office-Shop in Germasogeia LIM05062

Germasogeia, Limassol, Cyprus

Office space located in the business center close to Germasogeia roundabout, with an easy access to the highway and tourist area at the same time. The covered area is 250 sq. m and consists of reception area, two WC, kitchen, dining/coffee room, server room with the stand and all connections, conference room, 4 separate offices and 4 allocated parking spaces underground. Also there is central air condition system, double glazed windows and laminate floor.

#### **Interior**

```
Alarm System | Central Air-conditioning | Double Glazed Windows | Entrance Hall | Elevator | Guest Wc |

Laminate Floor | Separate Kitchen | Server Room | Study / Office | Unfurnished
```