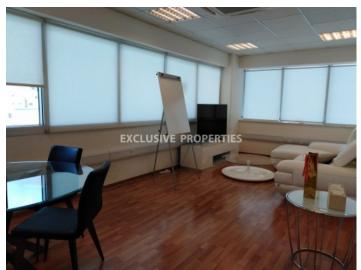

## Office-Shop in Germasogeia LIM05062

Germasogeia, Limassol, Cyprus

Office space located in the business center close to Germasogeia roundabout, with an easy access to the highway and tourist area at the same time. The covered area is 250 sq. m and consists of reception area, two WC, kitchen, dining/coffee room, server room with the stand and all connections, conference room, 4 separate offices and 4 allocated parking spaces underground. Also there is central air condition system, double glazed windows and laminate floor.

Furniture is not included in the price but can be discussed for extra cost.

All the furniture is new and in a perfect condition.