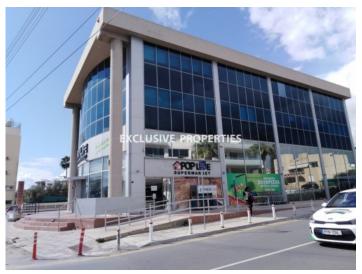

## Office-Shop in Germasogeia LIM05062

Germasogeia, Limassol, Cyprus

Office space located in the business center close to Germasogeia roundabout, with an easy access to the highway and tourist area at the same time. The covered area is 250 sq. m and consists of reception area, two WC, kitchen, dining/coffee room, server room with the stand and all connections, conference room, 4 separate offices and 4 allocated parking spaces underground. Also there is central air condition system, double glazed windows and laminate floor.