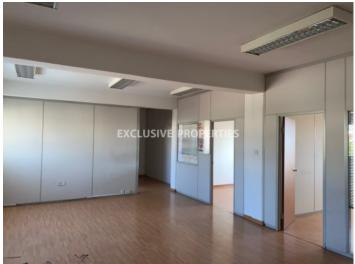

# Office in Mesa Geitonia LIM04887

Mesa Geitonia, Limassol, Cyprus

The office is centrally located on Makariou Avenue in Mesa Geitonia, on the 3rd floor. The covered area is 338sq.m. It has 8 parking lots, on request can be arranged more. There are 11 office rooms in total, small kitchen, WC, double glazed windows, central heating/cooling units that can be replaced to the a/c units. The owner can make the renovation in 3 weeks from the day of the request: change of the floors, painting, and separations.

## **Office-Shop Details**

Covered Area (sq.m): 338 sq.m

Air Condition | Covered Parking