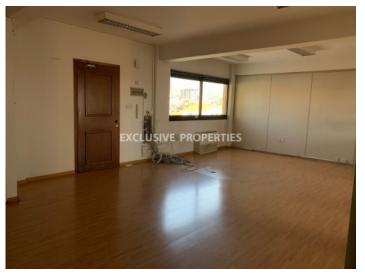

# Office in Mesa Geitonia LIM04887

Mesa Geitonia, Limassol, Cyprus

The office is centrally located on Makariou Avenue in Mesa Geitonia, on the 3rd floor. The covered area is 338sq.m. It has 8 parking lots, on request can be arranged more. There are 11 office rooms in total, small kitchen, WC, double glazed windows, central heating/cooling units that can be replaced to the a/c units. The owner can make the renovation in 3 weeks from the day of the request: change of the floors, painting, and separations.

## **Office-Shop Details**

Covered Area (sq.m): 338 sq.m

Air Condition | Covered Parking