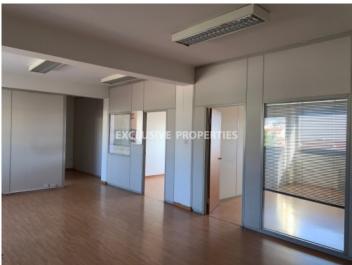

# Office in Mesa Geitonia LIM04887

Mesa Geitonia, Limassol, Cyprus

The office is centrally located on Makariou Avenue in Mesa Geitonia, on the 3rd floor. The covered area is 338sq.m. It has 8 parking lots, on request can be arranged more. There are 11 office rooms in total, small kitchen, WC, double glazed windows, central heating/cooling units that can be replaced to the a/c units. The owner can make the renovation in 3 weeks from the day of the request: change of the floors, painting, and separations.

## **Office-Shop Details**

Covered Area (sq.m): 338 sq.m

Air Condition | Covered Parking