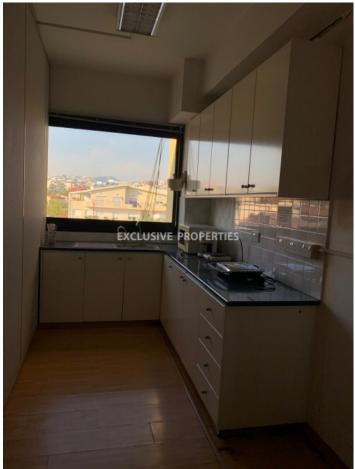

# Office in Mesa Geitonia LIM04887

Mesa Geitonia, Limassol, Cyprus

The office is centrally located on Makariou Avenue in Mesa Geitonia, on the 3rd floor. The covered area is 338sq.m. It has 8 parking lots, on request can be arranged more. There are 11 office rooms in total, small kitchen, WC, double glazed windows, central heating/cooling units that can be replaced to the a/c units. The owner can make the renovation in 3 weeks from the day of the request: change of the floors, painting, and separations.

#### Interior

Air Condition | Central Heating