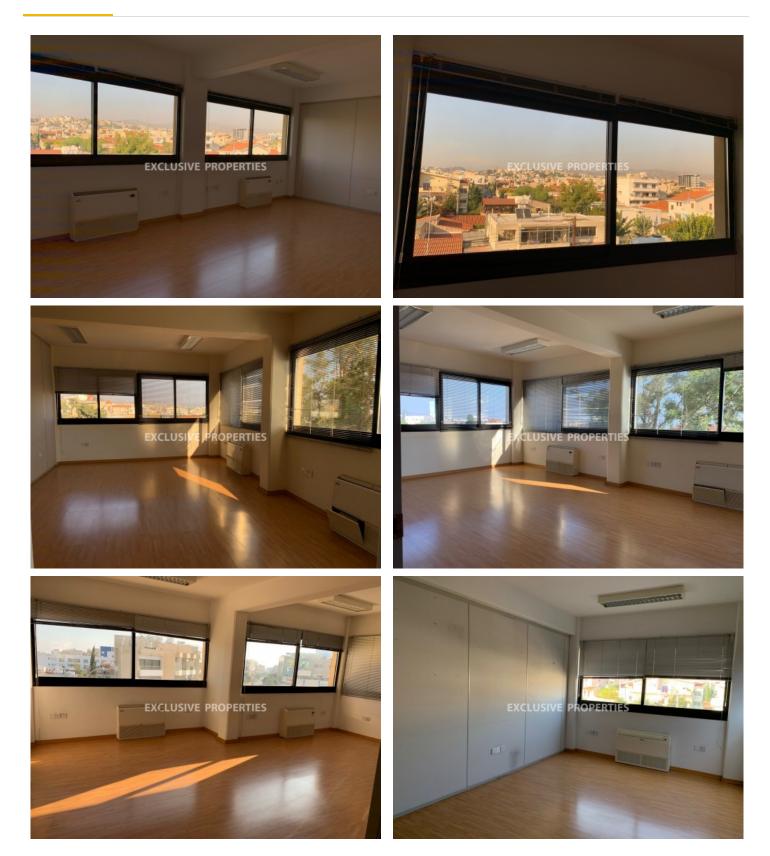

# Office in Mesa Geitonia LIM04887

Mesa Geitonia, Limassol, Cyprus

The office is centrally located on Makariou Avenue in Mesa Geitonia, on the 3rd floor. The covered area is 338sq.m. It has 8 parking lots, on request can be arranged more. There are 11 office rooms in total, small kitchen, WC, double glazed windows, central heating/cooling units that can be replaced to the a/c units. The owner can make the renovation in 3 weeks from the day of the request: change of the floors, painting, and separations.

## **Office-Shop Details**

Covered Area (sq.m): 338 sq.m

Air Condition | Covered Parking

#### Views

City View